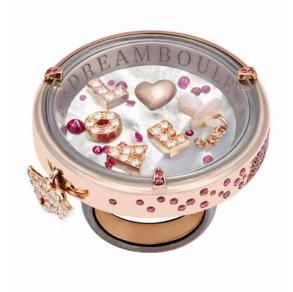

A coordinated team of watchmakers, goldsmiths and chemists symbiotically work to give life to the magic.

This is the fusion of arts by Dreamboule.

Ring, bracelet and necklace crafted in 18K rose gold, white diamonds, rubies, concave-cut white mother of pearl, 24K rose gold flakes, Dream Solution, sapphire crystal.

#### BUBBLE LINE 16 MM

The Bubble Line 16mm has a delicate yet iconic design for the irreducible dreamer. Crafted in 18K gold, the jewel is embellished by a pavé of up to 104 diamonds and precious stones, thematically different basing on the subject of the dream scenery secured under the sapphire crystal and immersed in the liquid Dream Solution.