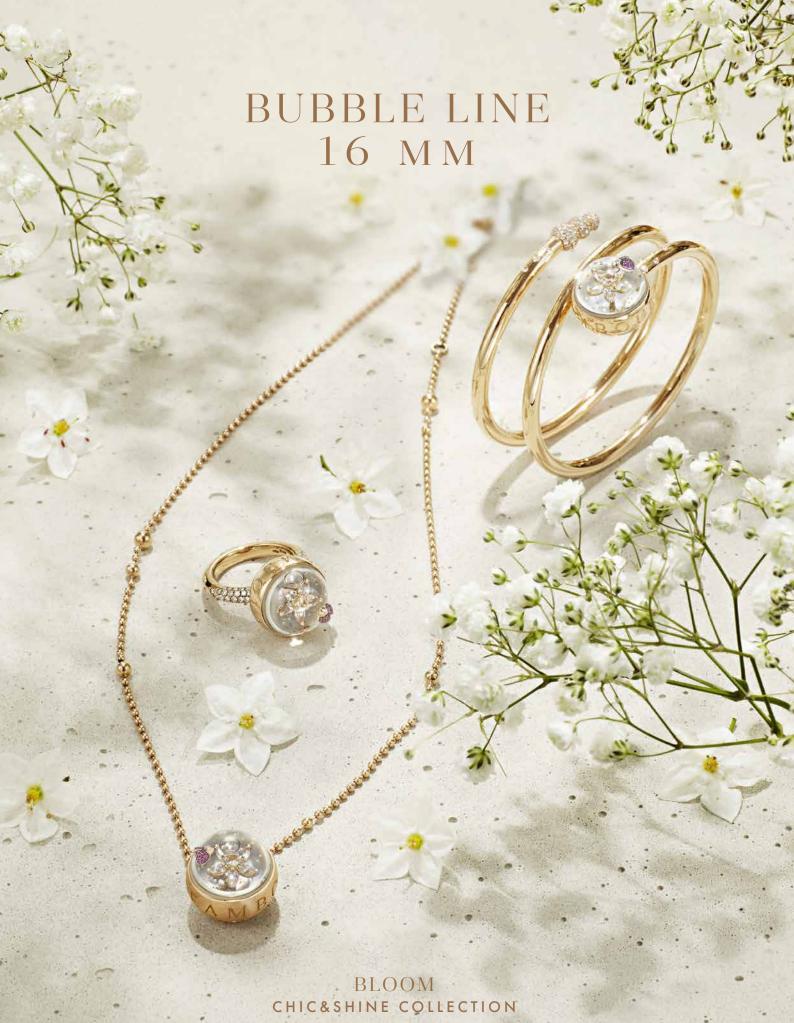

#### BUBBLE LINE 16 MM

The Bubble Line 16mm has a delicate yet iconic design for the irreducible dreamer. Crafted in 18K gold, the jewel is embellished by a pavé of up to 104 diamonds and precious stones, thematically different basing on the subject of the dream scenery secured under the sapphire crystal and immersed in the liquid Dream Solution.

## BUBBLE LINE 16 MM

#### BUBBLE LINE 16 MM

The Free&Fun collection gives life to cheerful and colorful dreams of joy and freedom. Un-set diamonds and precious stones play together, collide, slide and bounce around under the sapphire crystal dome. The stage of these irresistible games of lights, refractions and sounds are flat-cut multicolor moonstones and sapphires, jades, ruby roots and full diamonds concave pavé.