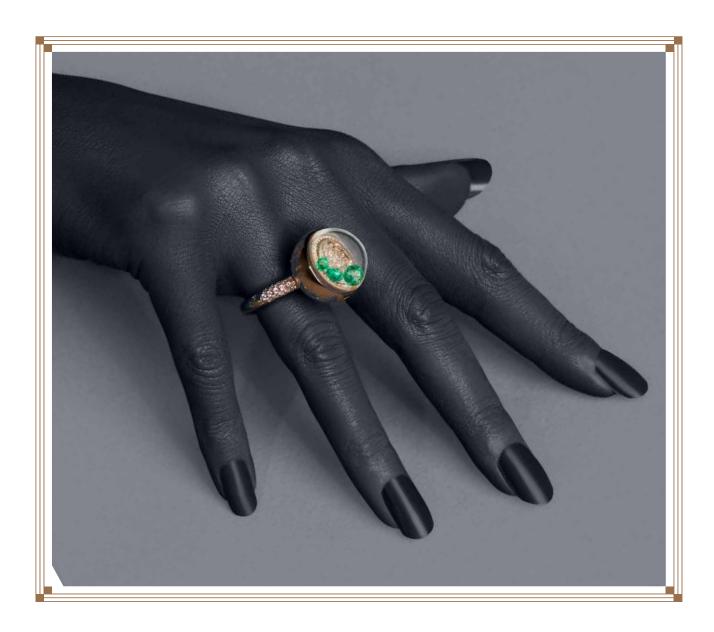

## TRILOGY FREE & FUN COLLECTION

Crafted in 18K rose or white gold, white or champagne diamonds, un-set pink sapphires, emeralds, blue sapphires or orange sapphires, sapphire crystal.

#### BUBBLE LINE 16 MM

The Free&Fun collection gives life to cheerful and colorful dreams of joy and freedom. Un-set diamonds and precious stones play together, collide, slide and bounce around under the sapphire crystal dome. The stage of these irresistible games of lights, refractions and sounds are flat-cut multicolor moonstones and sapphires, jades, ruby roots and full diamonds concave pavé.