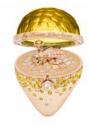

#### JUNGLE LINE 24 MM

The Jungle Line 24mm is a tropical dream of luxuriant foliage revealing a solitary gemstone blossoming from floral-carved white mother of pearl. The solitary is not set with metal, but embraced between the sapphire crystal and the base. A first time world record.