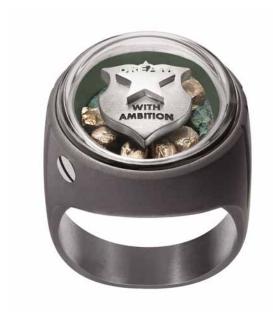

# CALIFORNIA GOLD RUSH COLLECTION

CLASSIC LINE 20 MM

Inspired by the legendary gold fever back to 1848 in California, titanium/18K gold creations lead you to dream with ambition and celebrate the beauty of natural raw materials. Gold nuggets slip on flat-cut tiger eye, lapis lazuli, dendritic opal and moss agate.

18k white gold 7.21 gr, titanium 11.11 gr, lapis 3.95 ct.

GOLD NUGGETS AND GREEN California Gold Rush collection CLASSIC LINE 20 mm

18k white gold 7.18 gr, titanium 11.11 gr, moss agate 3.20 ct.

GOLD NUGGETS AND BROWN
California Gold Rush collection
CLASSIC LINE 20 mm