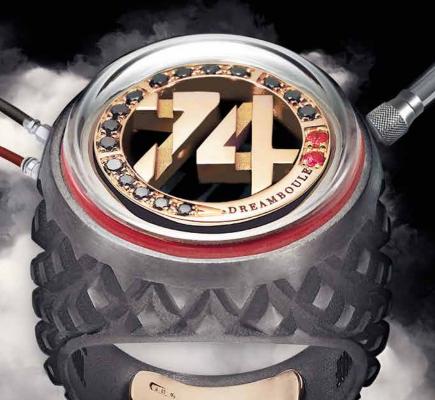

## DREAMBOULE

T H E F U S I O N O F A R T

Watchmaking savoir faire, High goldsmithing, Italian design.

PIT STOP (=) Your racing ring

Inspired by the legendary automobile race, LeMans unveils the dream of your lucky number, surrounded by a precious tachometer of rubies (0.03 ct.) and black diamonds (0.17 ct.), assembled on volcanic stone as a three-dimensional dial of high watchmaking, under Swiss made sapphire crystal anti-scratch and anti-reflective. Crafted in titanium / 18k rose gold (10.58 gr.). Waterproof 3 ATM. Fully customizable.