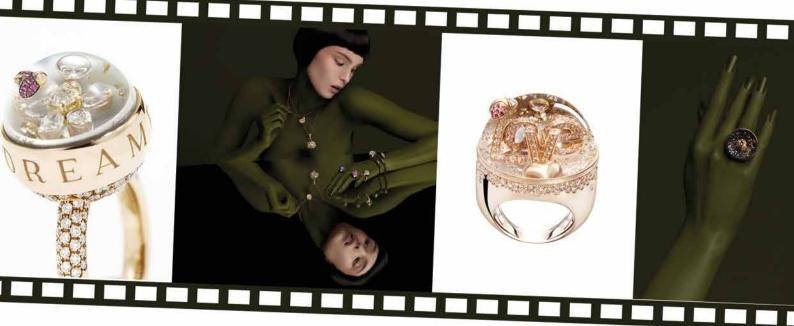

LOVE Lively & Lovely Collection CLASSIC LINE 28 mm

18k rose gold 48.63 gr, white diamonds 0.02 ct, rubies 2.37 ct, faceted-cut ruby root 31.7 ct, 24k rose gold flakes, Dream Solution, sapphire crystal.

#### Dream Solution

Slow-motion effect

Protect the jewel

Swiss made

Special density

Neutral solution

Preserve

After 4 years of research and development, a magical liquid formula is born: the Dream Solution.

This secret formula has a special density to create the slow flow of dreams, emotions and memories.

Dream Solution gives a slow-motion movement to the dynamic elements within the jewel, in contrast to the fast-paced world of today.