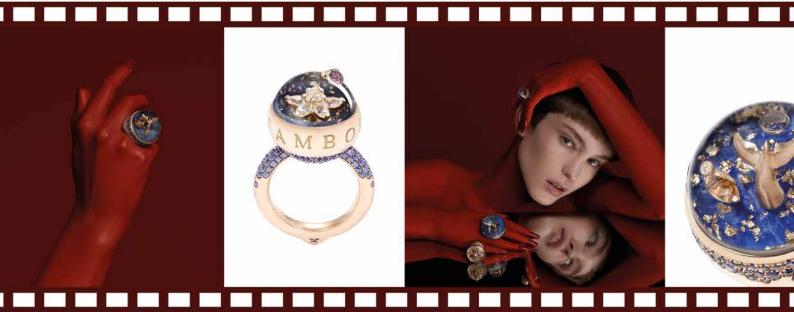

## TRILOGY FREE & FUN COLLECTION

Crafted in 18K rose or white gold, white or champagne diamonds, un-set pink sapphires, emeralds, blue sapphires or orange sapphires, sapphire crystal.

#### BUBBLE LINE 16 MM

The Free&Fun collection gives life to cheerful and colorful dreams of joy and freedom. Un-set diamonds and precious stones play together, collide, slide and bounce around under the sapphire crystal dome. The stage of these irresistible games of lights, refractions and sounds are flat-cut multicolor moonstones and sapphires, jades, ruby roots and full diamonds concave pavé.

## CLASSIC LINE 20 MM

SOLITAIRE FREE & FUN COLLECTION

Rings crafted in 18K rose gold, un-set white diamonds, blue sapphires, emeralds or champagne diamonds.