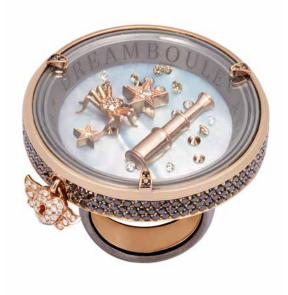

A coordinated team of watchmakers, goldsmiths and chemists symbiotically work to give life to the magic.

This is the fusion of arts by Dreamboule.

Ring, bracelet and necklace crafted in 18K rose gold, white diamonds, rubies, concave-cut white mother of pearl, 24K rose gold flakes, Dream Solution, sapphire crystal.

#### BUBBLE LINE 16 MM

The Bubble Line 16mm has a delicate yet iconic design for the irreducible dreamer. Crafted in 18K gold, the jewel is embellished by a pavé of up to 104 diamonds and precious stones, thematically different basing on the subject of the dream scenery secured under the sapphire crystal and immersed in the liquid Dream Solution.