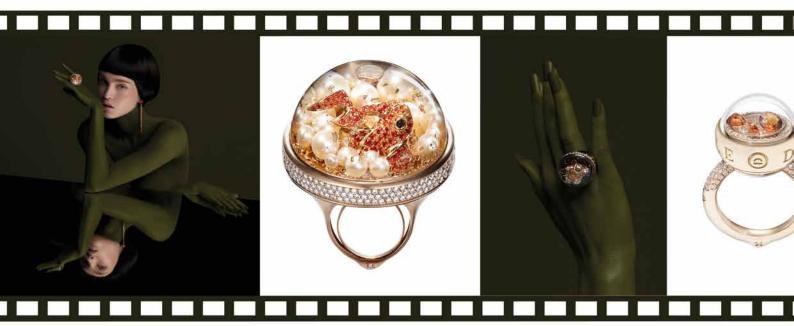

#### BUBBLE LINE 16 MM

The Bubble Line 16mm has a delicate yet iconic design for the irreducible dreamer. Crafted in 18K gold, the jewel is embellished by a pavé of up to 104 diamonds and precious stones, thematically different basing on the subject of the dream scenery secured under the sapphire crystal and immersed in the liquid Dream Solution.

## BUBBLE LINE 16 MM