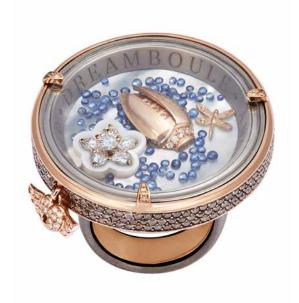

# MY SECRET GLASSHOUSE

LIMITED EDITION 9 INSECTS

## **CLASSIC LINE 28 MM**

18K rose gold creations feature a magic mechanism of openable precious sceneries, inspired by the childish dreams of insects and nature. Press the white diamond and discover the treasure. Swiss Made faceted-cut Nanosital glass.

**GRASSHOPPER** 

18k rose gold 47.14 gr. white diamonds 0.68 ct. amethyst 1.67 ct. amethyst nanosital glass 45.20 ct.

RHINC

18k rose gold 47.14 gr. white diamonds 0.68 ct. amethyst 1.67 ct. amethyst nanosital glass 45.20 ct.