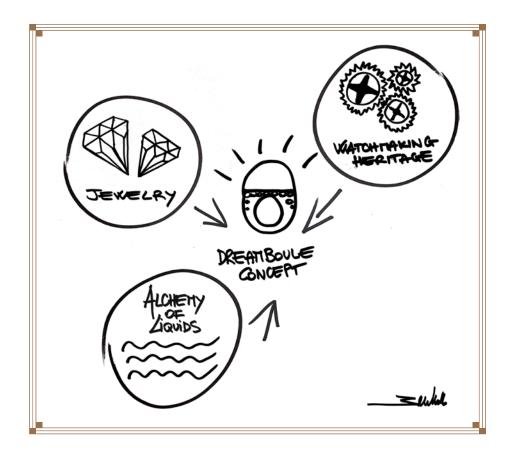

#### THE FUSION OF ARTS

Watchmaking heritage, alchemy of liquids and high jewelry

For the very first time in the industry, Dreamboule stands as the ingenious synthesis between watchmaking and high-jewelry through the dynamic element of a liquid solution.

#### The values

Strong originality, unrestrained creativity, spirit of experimentation and innovation are the values Dreamboule believes in. For the first time in the industry, Dreamboule applies the Swiss savoir-faire of mechanical art of watchmaking to Italian goldsmiths tradition and design.

Through intuition and passion for design, Dreamboule combines together the mechanical art of Swiss high-watchamking and the best Italian goldsmith tradition, for the first time in the industry.

After 3 years and a half of research and development combining watchmaking and jewelry, the result are revolutionary jewels, where mechanics create beauty and technicity suggests poetry. This is Dreamboule paradox of building a dream.

## The fusion of arts: watchmaking heritage, alchemy of liquids and high jewelry

Dreamboule enhances suggestive and precious sceneries by putting them under Swiss made sapphire cabochon and encompassed in a liquid Dream Solution for a fluid slowmotion effect of the 24k gold flakes, as to preserve the jewel from the wear and tear of time.