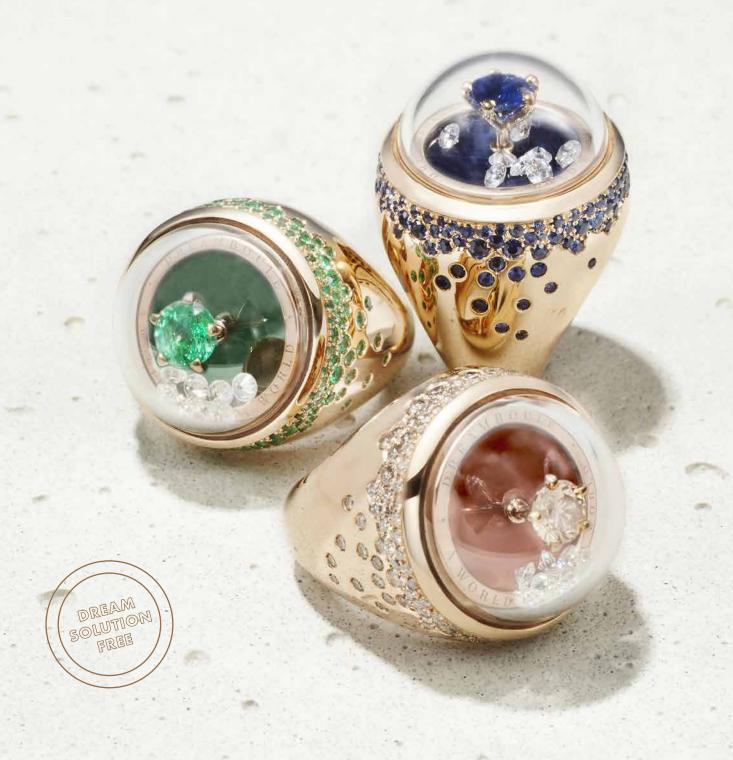

## CLASSIC LINE 20 MM

SOLITAIRE FREE & FUN COLLECTION

Rings crafted in 18K rose gold, un-set white diamonds, blue sapphires, emeralds or champagne diamonds.

#### CLASSIC LINE 20 MM

The Classic Line 20mm is the epitome of the understated yet bold design thanks to the smooth shape, for the refined dreamer. The Classic Line 20mm jewel is crafted in 18K gold. The jewel body is adorned with a shaded pavé of 141 diamonds and precious stones that surround and magnify the dream scenery enclosed inside the sapphire crystal dome.

## TRILOGY FREE & FUN COLLECTION

Crafted in 18K rose or white gold, white or champagne diamonds, un-set pink sapphires, emeralds, blue sapphires or orange sapphires, sapphire crystal.

#### BUBBLE LINE 16 MM

The Free&Fun collection gives life to cheerful and colorful dreams of joy and freedom. Un-set diamonds and precious stones play together, collide, slide and bounce around under the sapphire crystal dome. The stage of these irresistible games of lights, refractions and sounds are flat-cut multicolor moonstones and sapphires, jades, ruby roots and full diamonds concave pavé.