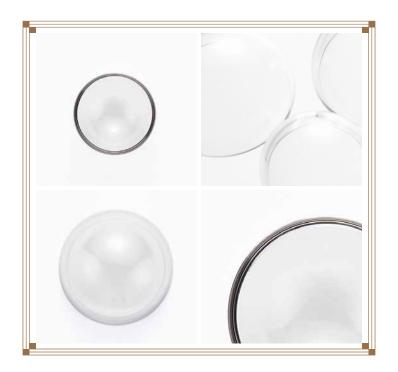

#### SAPPHIRE CABOCHON

The Swiss made sapphire cabochon is highly robust, with correct distorsion index, anti-reflective and antiscratch.

It required numerous tests before reaching perfection.

The sapphire cabochon strongly protects the dream that holds and aesthetically highlights it.

#### Sapphire crystal cabochon

Anti-reflective

High robustness

Right index of distortion

Swiss made

Anti-scratch

The natural sapphire crystal cabochon is a key component of Dreamboule high jewelry of dreams, as it embraces the precious world beating inside.

The sapphire crystal cabochon is needed both aesthetically and functionally.

In fact, it magnifies, highlights and protects the dream scenery and the precious stones. The glass is scratch-proof, highly resistant, anti-reflective and has a correct index of image distortion.

Each sapphire crystal cabochon has undergone numerous stress tests, so as to be completely resilient to external treatments and conditions.