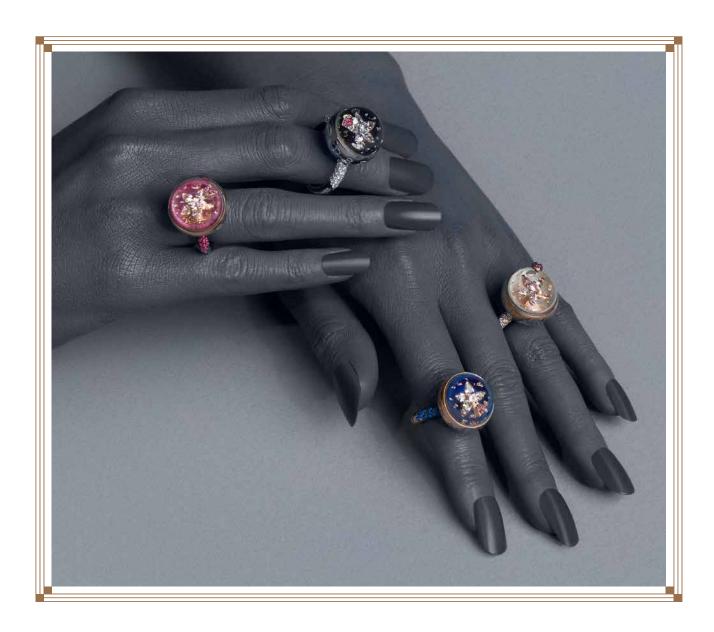

## TRILOGY FREE & FUN COLLECTION

Crafted in 18K rose or white gold, white or champagne diamonds, un-set pink sapphires, emeralds, blue sapphires or orange sapphires, sapphire crystal.

#### BUBBLE LINE 16 MM

The Free&Fun collection gives life to cheerful and colorful dreams of joy and freedom. Un-set diamonds and precious stones play together, collide, slide and bounce around under the sapphire crystal dome. The stage of these irresistible games of lights, refractions and sounds are flat-cut multicolor moonstones and sapphires, jades, ruby roots and full diamonds concave pavé.