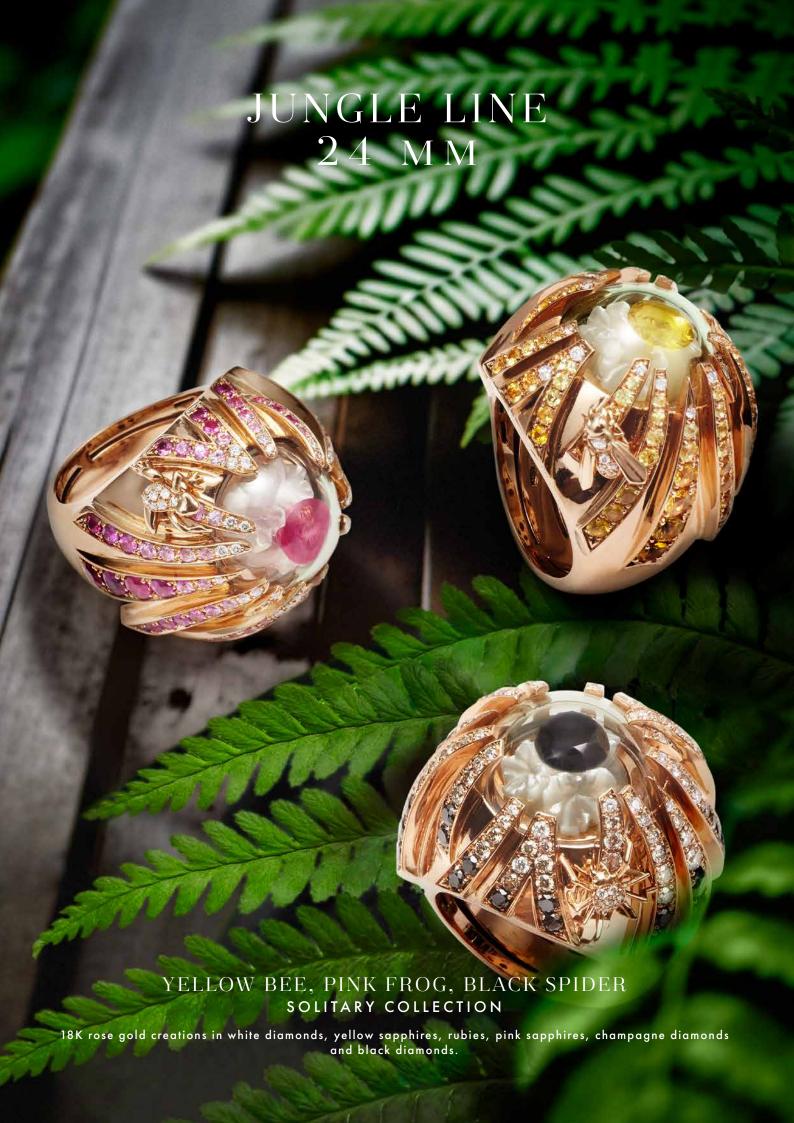

#### JUNGLE LINE 24 MM

The Jungle Line 24mm is a tropical dream of luxuriant foliage revealing a solitary gemstone blossoming from floral-carved white mother of pearl. The solitary is not set with metal, but embraced between the sapphire crystal and the base. A first time world record.

YELLOW BEE Solitary Collection JUNGLE LINE 24 mm

18k rose gold 28.94 gr, white diamonds 0.12 ct, yellow sapphires 3.88 ct, white mother of pearl 11.92 ct, sapphires crystal.

SOLITAIRE Free & Fun Collection CLASSIC LINE 20 mm

18k white gold 37.91 gr, white diamonds 2.86 ct, flat-cut black volcanic stone 15 mm, sapphire crystal.

FROG
Lively & Lovely Collection
BUBBLE LINE 16 mm

18k rose gold 13.80 gr, white diamonds 0.08 ct, tsavorites 1.57 ct, faceted-cut natural jade 6.10 ct, 24k rose gold flakes, Dream Solution, sapphire crystal.