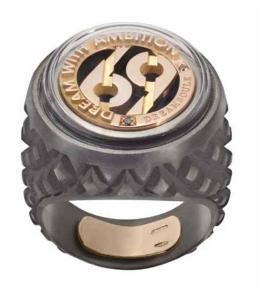

# LEMANS COLLECTION

SPORT LINE 20 MM

Men's rings crafted in titanium/18k gold or full 18k gold, black diamonds and white diamonds, rubies or blue sapphires, flat-cut black volcanic stone or white mother of pearl, sapphire crystal. Fully customizable.

SPORT LINE 20, LE MANS

Ref. MAN20.T/RG.2.B.LM69.BLACK