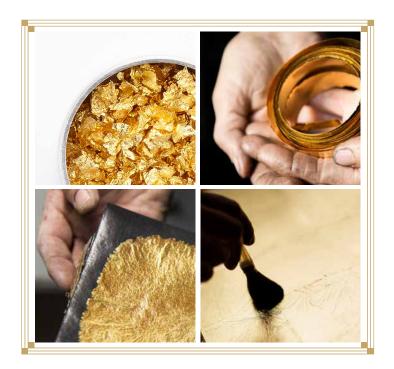

#### PAILLETTES D'OR

Each ring contains impalpable 24k gold flakes that create an iconic slow-motion movement within the sapphire cabochon.

Over 8 processing steps and 120 hours of labor of an ancient metier d'art dating back to 1830, are required to achieve the radiant and timeless lightness of these delicate gold leaves. The gold flakes come from a historic factory that took part to the costruction of the Statue of Liberty and that is located in a countryside village in the South of France. The alloy of paillettes and poudre is 24k gold, purer than the gold commonly used in the industry.

#### Paillettes d'Or

Iconic movement

24K Gold

Impalpable lightness

Venice made

Gold flakes

The paillettes d'or are Dreamboule iconic trademark. Impalpable gold flakes create the poetic movement within the jewel.

The production process is very complex and requires not only the perfect metal formula, but also special expertises from the goldsmiths tradition dating back to 1800.

A unique alloy mix is needed in order to achieve a radiant, joyful and ethereal lightness of the delicate gold flakes.

The paillettes d'or are 24 carats gold, purer than the gold commonly used in the industry today.