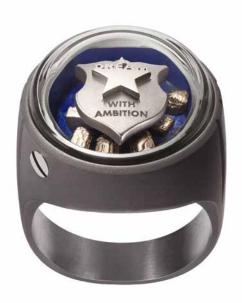

# CALIFORNIA GOLD RUSH COLLECTION

CLASSIC LINE 20 MM

Inspired by the legendary gold fever back to 1848 in California, titanium/18K gold creations lead you to dream with ambition and celebrate the beauty of natural raw materials. Gold nuggets slip on flat-cut tiger eye, lapis lazuli, dendritic opal and moss agate.

18k white gold 7.21 gr, titanium 11.11 gr, lapis 3.95 ct.

GOLD NUGGETS AND GREEN California Gold Rush collection CLASSIC LINE 20 mm

18k white gold 7.18 gr, titanium 11.11 gr, moss agate 3.20 ct.

GOLD NUGGETS AND BROWN
California Gold Rush collection
CLASSIC LINE 20 mm