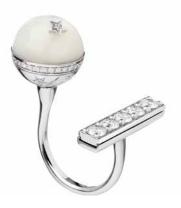

#### BUBBLE LINE 16 MM

The Bubble Line 16mm has a delicate yet iconic design for the irreducible dreamer. Crafted in 18K gold, the jewel is embellished by a pavé of up to 104 diamonds and precious stones, thematically different basing on the subject of the dream scenery secured under the sapphire crystal and immersed in the liquid Dream Solution.

#### BUBBLE LINE 16 MM

The Free&Fun collection gives life to cheerful and colorful dreams of joy and freedom. Un-set diamonds and precious stones play together, collide, slide and bounce around under the sapphire crystal dome. The stage of these irresistible games of lights, refractions and sounds are flat-cut multicolor moonstones and sapphires, jades, ruby roots and full diamonds concave pavé.