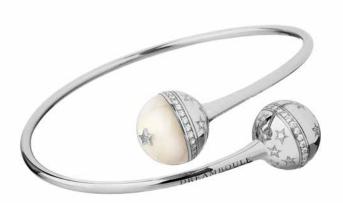

Bracelet GOLD/CABOCHON
Chic & Shine Collection
STAR LINE

18k white gold 25.82 gr, white diamonds 0.85 ct, white mother of pearl.

Ring OPEN GOLD/CABOCHON
Chic & Shine Collection
STAR LINE

118k white gold 14.09 gr, white diamonds 1.34 ct, white mother of pearl.

Ring FULL GOLD
Chic & Shine Collection
STAR LINE

18k white gold 13.49 gr, white diamonds 0.44 ct.

Ring GOLD/CABOCHON Chic & Shine Collection STAR LINE

18k white gold 7.89 gr, white diamonds 0.37 ct, white mother of pearl.