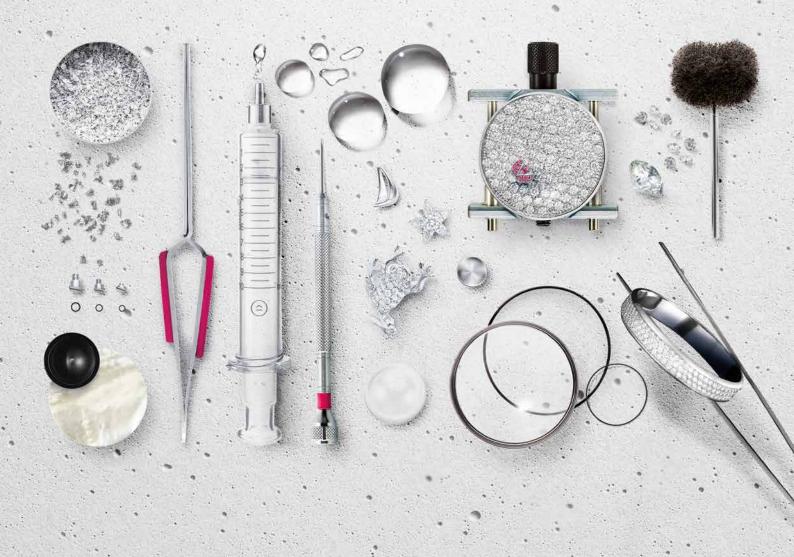

As a true work of art, over 18 laborious procedures are needed to create the Dreamboule ring, involving over 240 hours of meticulous craftsmanship.

#### The fusion of arts

Behind a dream there is always a challenge. Behind Dreamboule there are **4 years of research and development**: this is Dreamboule LAB.

Dreamboule LAB combines the expertise of watchmakers, goldsmiths and chemists.

Each component is studied, developed and manufactured ad hoc for Dreamboule, before being assembled by hand.

Each creation is tested **3 ATM waterproof**, thanks to the Luxurious Container hidden inside the jewel. Intense study, research and testing has been required to reach the **control of thermal compensation** of the Dream Solution.