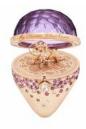

## **CLASSIC LINE 28 MM**

18K rose gold creations feature a magic mechanism of openable precious sceneries, inspired by the childish dreams of insects and nature. Press the white diamond and discover the treasure. Swiss Made faceted-cut Nanosital glass.

**GRASSHOPPER** 

18k rose gold 47.14 gr. white diamonds 0.68 ct. amethyst 1.67 ct. amethyst nanosital glass 45.20 ct.

RHINC

18k rose gold 47.14 gr. white diamonds 0.68 ct. amethyst 1.67 ct. amethyst nanosital glass 45.20 ct.