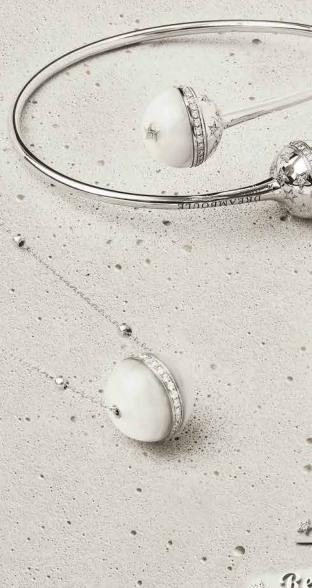

Necklaces CABOCHON/CABOCHON
Chic & Shine Collection
STAR LINE

18k white gold 5.76 gr, white diamonds 0.23 ct, white mother of pearl.

Necklaces FULL GOLD Chic & Shine Collection STAR LINE

18k white gold 13.98 gr, white diamonds 0.47 ct.

Bracelet GOLD/CABOCHON
Chic & Shine Collection
STAR LINE

18k white gold 25.82 gr, white diamonds 0.85 ct, white mother of pearl.

Ring OPEN GOLD/CABOCHON
Chic & Shine Collection
STAR LINE

118k white gold 14.09 gr, white diamonds 1.34 ct, white mother of pearl.

Ring FULL GOLD
Chic & Shine Collection
STAR LINE

18k white gold 13.49 gr, white diamonds 0.44 ct.

Ring GOLD/CABOCHON Chic & Shine Collection STAR LINE

18k white gold 7.89 gr, white diamonds 0.37 ct, white mother of pearl.