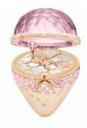

#### SAPPHIRE CABOCHON

The Swiss made sapphire cabochon is highly robust, with correct distorsion index, anti-reflective and antiscratch.

It required numerous tests before reaching perfection.

The sapphire cabochon strongly protects the dream that holds and aesthetically highlights it.

#### Sapphire crystal cabochon

Anti-reflective

High robustness

Right index of distortion

Swiss made

Anti-scratch

The natural sapphire crystal cabochon is a key component of Dreamboule high jewelry of dreams, as it embraces the precious world beating inside.

The sapphire crystal cabochon is needed both aesthetically and functionally.

In fact, it magnifies, highlights and protects the dream scenery and the precious stones. The glass is scratch-proof, highly resistant, anti-reflective and has a correct index of image distortion.

#### Dream scenery

Over 150 sceneries

Handcrafted

Art

Designed and Made in Italy

Inspired by nature

Childhood memories

Fantasy

Countless sceneries, each one evoking a precious story, an intimate memory, a visionary dream.

The scenery is imagined and designed at Atelier Dreamboule in Milan.

Then, all elements are crafted in artisanal laboratories in Valenza,
the Italian goldsmith area famous for the exquisite craftmanship
in high-jewelry creations.

The scenery is made of 18K white and rose gold, diamonds VS1, color G or G.I.A. certificated, proof of supreme quality.

As landscape of each scenery, a precious stone base is selected and crafted. Generously large, the base is up to 46K and 33mm diameter, flawlessly cut to obtain a maximum of 110 shining facets.