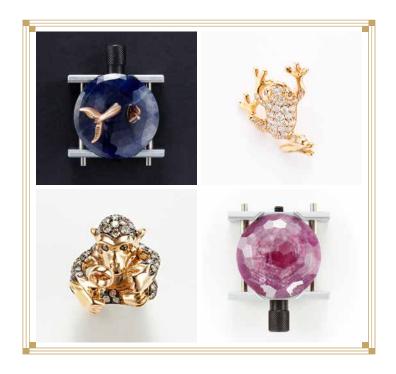

#### **SCENERY**

Seneries are over 100, each one creating its own precious story, evoking its own memory, suggesting its own dream. Each precious stone is delicately selected and crafted to meet the needs of the scenery and 90 hours of high-craftmanship are required to give birth to each enchanting scenery. Our bases are up to 46k and 33 mm diameter, very uncommonly generous dimensions in the industry, and are perfectly cut to obtain a maximum of 110 facets. All Dreamboule diamonds are VS1, color G.

The solitaires hold the G.I.A. certificate, proof of supreme quality. Thanks to the special density of the Dream Solution, colors and shapes of the scenery acquire a new light.