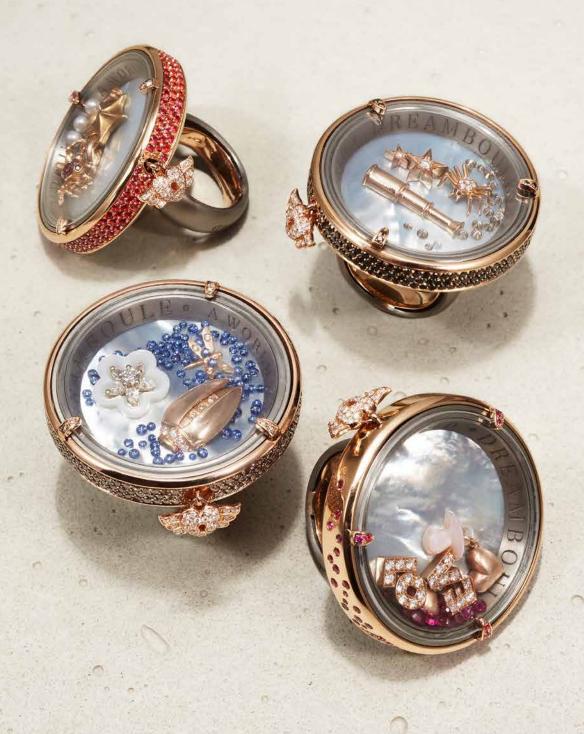

A coordinated team of watchmakers, goldsmiths and chemists symbiotically work to give life to the magic.

This is the fusion of arts by Dreamboule.

Ring, bracelet and necklace crafted in 18K rose gold, white diamonds, rubies, concave-cut white mother of pearl, 24K rose gold flakes, Dream Solution, sapphire crystal.

#### BUBBLE LINE 16 MM

The Bubble Line 16mm has a delicate yet iconic design for the irreducible dreamer. Crafted in 18K gold, the jewel is embellished by a pavé of up to 104 diamonds and precious stones, thematically different basing on the subject of the dream scenery secured under the sapphire crystal and immersed in the liquid Dream Solution.

## TRILOGY FREE & FUN COLLECTION

Crafted in 18K rose or white gold, white or champagne diamonds, un-set pink sapphires, emeralds, blue sapphires or orange sapphires, sapphire crystal.

#### BUBBLE LINE 16 MM

The Free&Fun collection gives life to cheerful and colorful dreams of joy and freedom. Un-set diamonds and precious stones play together, collide, slide and bounce around under the sapphire crystal dome. The stage of these irresistible games of lights, refractions and sounds are flat-cut multicolor moonstones and sapphires, jades, ruby roots and full diamonds concave pavé.