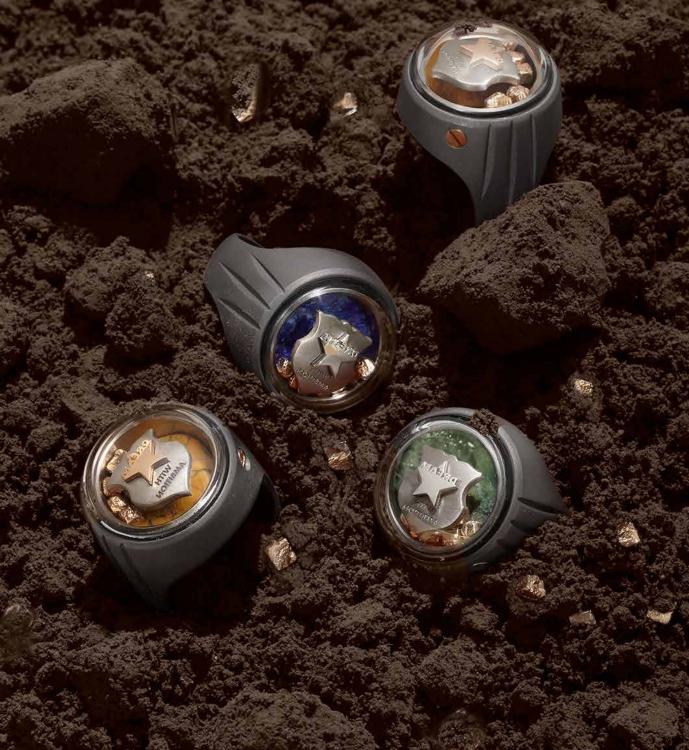

# CALIFORNIA GOLD RUSH COLLECTION

CLASSIC LINE 20 MM

Inspired by the legendary gold fever back to 1848 in California, titanium/18K gold creations lead you to dream with ambition and celebrate the beauty of natural raw materials. Gold nuggets slip on flat-cut tiger eye, lapis lazuli, dendritic opal and moss agate.

GOLD NUGGETS AND YELLOW California Gold Rush collection CLASSIC LINE 20 mm

18k rose gold 7.14 gr, titanium 11.11 gr, dendritic opal 3.51 ct.

GOLD NUGGETS AND BLUE California Gold Rush collection CLASSIC LINE 20 mm

18k white gold 7.21 gr, titanium 11.11 gr, lapis 3.95 ct.

GOLD NUGGETS AND GREEN California Gold Rush collection CLASSIC LINE 20 mm

18k white gold 7.18 gr, titanium 11.11 gr, moss agate 3.20 ct.

GOLD NUGGETS AND BROWN
California Gold Rush collection
CLASSIC LINE 20 mm

 $18\,k$  rose gold 7.36 gr, titanium 11.11 gr, tiger eye 3.55 ct.