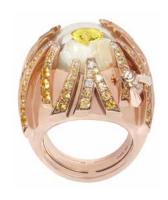

YELLOW BEE Solitary Collection JUNGLE LINE 24 mm

18k rose gold 28.94 gr, white diamonds 0.12 ct, yellow sapphires 3.88 ct, white mother of pearl 11.92 ct, sapphires crystal.

SOLITAIRE Free & Fun Collection CLASSIC LINE 20 mm