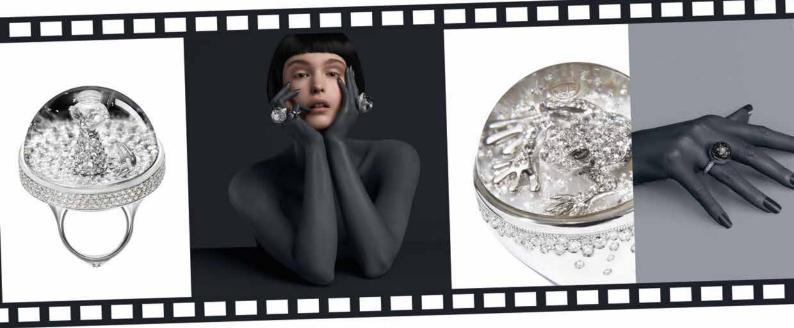

## The fusion of arts: watchmaking heritage, alchemy of liquids and high jewelry

Dreamboule enhances suggestive and precious sceneries by putting them under Swiss made sapphire cabochon and encompassed in a liquid Dream Solution for a fluid slowmotion effect of the 24k gold flakes, as to preserve the jewel from the wear and tear of time.

#### SAPPHIRE CABOCHON

The Swiss made sapphire cabochon is highly robust, with correct distorsion index, anti-reflective and antiscratch.

It required numerous tests before reaching perfection.

The sapphire cabochon strongly protects the dream that holds and aesthetically highlights it.

#### **DREAM SOLUTION**

The Dream Solution is a secret fluid formulated to give an iconic slow-motion effect to the moving components inside the ring. The special density of the Dream Solution creats an intimate dreamlike metric of time inside the ring. Also, the secret ingredients of this alchemical solution preserve all components inside the crystal.

#### Sapphire crystal cabochon

Anti-reflective

High robustness

Right index of distortion

Swiss made

Anti-scratch

The natural sapphire crystal cabochon is a key component of Dreamboule high jewelry of dreams, as it embraces the precious world beating inside.

The sapphire crystal cabochon is needed both aesthetically and functionally.

In fact, it magnifies, highlights and protects the dream scenery and the precious stones. The glass is scratch-proof, highly resistant, anti-reflective and has a correct index of image distortion.