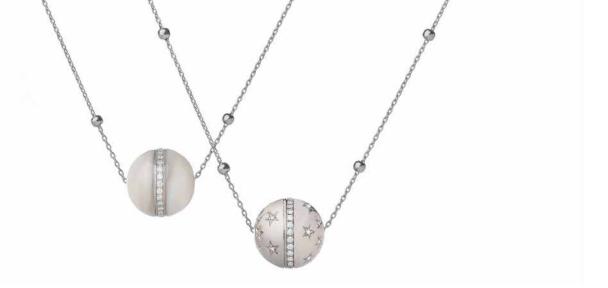

Necklaces CABOCHON/CABOCHON
Chic & Shine Collection
STAR LINE

18k white gold 5.76 gr, white diamonds 0.23 ct, white mother of pearl.

Necklaces FULL GOLD Chic & Shine Collection STAR LINE

18k white gold 13.98 gr, white diamonds 0.47 ct.

Bracelet GOLD/CABOCHON
Chic & Shine Collection
STAR LINE

18k white gold 25.82 gr, white diamonds 0.85 ct, white mother of pearl.

Ring OPEN GOLD/CABOCHON
Chic & Shine Collection
STAR LINE

118k white gold 14.09 gr, white diamonds 1.34 ct, white mother of pearl.

Ring FULL GOLD
Chic & Shine Collection
STAR LINE

18k white gold 13.49 gr, white diamonds 0.44 ct.

Ring GOLD/CABOCHON Chic & Shine Collection STAR LINE

18k white gold 7.89 gr, white diamonds 0.37 ct, white mother of pearl.