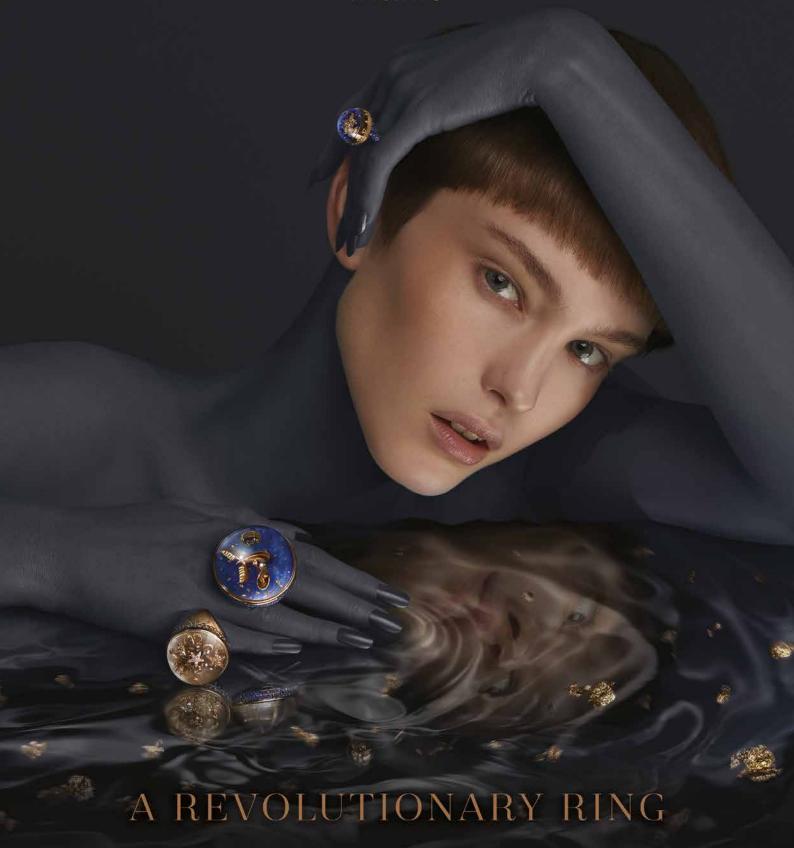

Collection STAR LINE

18k white gold 7.89 gr, white diamonds 0.37 ct, white mother of pearl.





# BENTLEY 100 YEARS CELEBRATION

CLASSIC LINE 28, CHIC&SHINE



Bentley Motors celebrates 100 years of passion and excellence and chooses the visionary jewelry art of Dreamboule. The unique ring Bentley 100 Years Celebration captures forever those visionary dreams that create passion and elevate to excellence. Aesthetic code of the Milanese Maison and symbol of passion and good luck, a couple of ladybugs in rubies lightly touches the jewel, while the iconic gold flakes twirl in the liquid Dream Solution under the sapphire crystal dome. Crafted in 18K white gold, white diamonds, rubies, black diamonds, 24K white gold flakes, white mother of pearl, black volcanic stone.



# DREAMBOULE

MILANO



WWW.DREAMBOULE.COM



# LEMANS COLLECTION



SPORT LINE 20 MM

Men's rings crafted in titanium/18k gold or full 18k gold, black diamonds and white diamonds, rubies or blue sapphires, flat-cut black volcanic stone or white mother of pearl, sapphire crystal. Fully customizable.



SPORT LINE 20, LE MANS

Ref. MAN20.T/RG.2.B.LM69.BLACK

#### **BODY RING**

18k rose gold 5.60 gr, titanium 10.79 gr.

#### RASE

Flat-cut black volcanic stone 15.80 mm

#### DIAI

18k rose gold 4.68 gr, black diamonds 0.04 ct.

#### GASKET

Black natural rubber

#### CRYSTAL

Sapphire glass scratchproof with anti-reflective treatment, diameter 20 mm











White mother of pearl or black volcanic stone



## Total weight

18K ROSE GOLD 10.28 GR, TITANIUM 10.79 GR, BLACK DIAMONDS 0.04 CT, BLACK VOLCANIC STONE