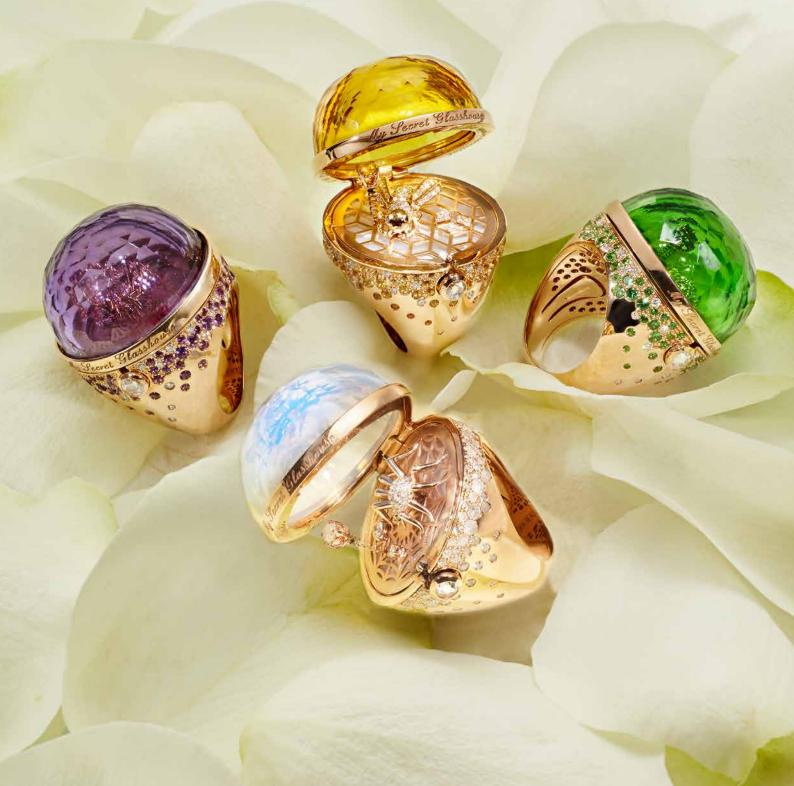

# MY SECRET GLASSHOUSE

LIMITED EDITION 9 INSECTS

## **CLASSIC LINE 28 MM**

18K rose gold creations feature a magic mechanism of openable precious sceneries, inspired by the childish dreams of insects and nature. Press the white diamond and discover the treasure. Swiss Made faceted-cut Nanosital glass.

**GRASSHOPPER** 

18k rose gold 47.14 gr. white diamonds 0.68 ct. amethyst 1.67 ct. amethyst nanosital glass 45.20 ct.

RHINC

18k rose gold 47.14 gr. white diamonds 0.68 ct. amethyst 1.67 ct. amethyst nanosital glass 45.20 ct.

**BALM-CRICKET** 

18k rose gold 47.14 gr. white diamonds 0.68 ct. amethyst 1.67 ct. amethyst nanosital glass 45.20 ct.

LADYBUG

18k rose gold 47.14 gr. white diamonds 0.68 ct. amethyst 1.67 ct. amethyst nanosital glass 45.20 ct.

BEE

18k rose gold 47.14 gr. white diamonds 0.68 ct. amethyst 1.67 ct. amethyst nanosital glass 45.20 ct.

SPIDER

18k rose gold 47.14 gr. white diamonds 0.68 ct. amethyst 1.67 ct. amethyst nanosital glass 45.20 ct.

**DRAGONFLY** 

18k rose gold 47.14 gr. white diamonds 0.68 ct. amethyst 1.67 ct. amethyst nanosital glass 45.20 ct.

FIREFLY

18k rose gold 47.14 gr. white diamonds 0.68 ct. amethyst 1.67 ct. amethyst nanosital glass 45.20 ct.

**BUTTERFLT** 

18k rose gold 47.14 gr. white diamonds 0.68 ct. amethyst 1.67 ct. amethyst nanosital glass 45.20 ct.