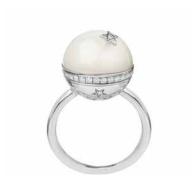

18k rose gold 30.08 gr., titanium 5.54 gr., white diamonds 0.57 ct. (g-vs1), champagne diamonds 2.48 ct., blue sapphires 1.68 ct., white mother of pearl

4 Singel 4 2. Riebel 4 3. Singel 4

STAR LINE

DREAMBOULE

Necklaces CABOCHON/CABOCHON
Chic & Shine Collection
STAR LINE

18k white gold 5.76 gr, white diamonds 0.23 ct, white mother of pearl.

Necklaces FULL GOLD Chic & Shine Collection STAR LINE

18k white gold 13.98 gr, white diamonds 0.47 ct.

Bracelet GOLD/CABOCHON
Chic & Shine Collection
STAR LINE

18k white gold 25.82 gr, white diamonds 0.85 ct, white mother of pearl.

Ring OPEN GOLD/CABOCHON
Chic & Shine Collection
STAR LINE

118k white gold 14.09 gr, white diamonds 1.34 ct, white mother of pearl.

Ring FULL GOLD
Chic & Shine Collection
STAR LINE

18k white gold 13.49 gr, white diamonds 0.44 ct.

Ring GOLD/CABOCHON Chic & Shine Collection STAR LINE

18k white gold 7.89 gr, white diamonds 0.37 ct, white mother of pearl.