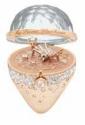

#### SAPPHIRE CABOCHON

The Swiss made sapphire cabochon is highly robust, with correct distorsion index, anti-reflective and antiscratch.

It required numerous tests before reaching perfection.

The sapphire cabochon strongly protects the dream that holds and aesthetically highlights it.

#### Sapphire crystal cabochon

Anti-reflective

High robustness

Right index of distortion

Swiss made

Anti-scratch

The natural sapphire crystal cabochon is a key component of Dreamboule high jewelry of dreams, as it embraces the precious world beating inside.

The sapphire crystal cabochon is needed both aesthetically and functionally.

In fact, it magnifies, highlights and protects the dream scenery and the precious stones. The glass is scratch-proof, highly resistant, anti-reflective and has a correct index of image distortion.

#### Dream scenery

Over 150 sceneries

Handcrafted

Art

Designed and Made in Italy

Inspired by nature

Childhood memories

Fantasy

Countless sceneries, each one evoking a precious story, an intimate memory, a visionary dream.

The scenery is imagined and designed at Atelier Dreamboule in Milan.

Then, all elements are crafted in artisanal laboratories in Valenza,
the Italian goldsmith area famous for the exquisite craftmanship
in high-jewelry creations.

The scenery is made of 18K white and rose gold, diamonds VS1, color G or G.I.A. certificated, proof of supreme quality.

As landscape of each scenery, a precious stone base is selected and crafted. Generously large, the base is up to 46K and 33mm diameter, flawlessly cut to obtain a maximum of 110 shining facets.