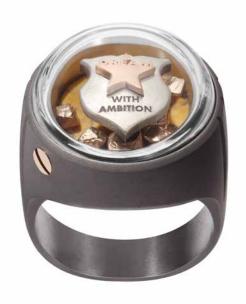

# CALIFORNIA GOLD RUSH COLLECTION

CLASSIC LINE 20 MM

Inspired by the legendary gold fever back to 1848 in California, titanium/18K gold creations lead you to dream with ambition and celebrate the beauty of natural raw materials. Gold nuggets slip on flat-cut tiger eye, lapis lazuli, dendritic opal and moss agate.

GOLD NUGGETS AND YELLOW California Gold Rush collection CLASSIC LINE 20 mm

18k rose gold 7.14 gr, titanium 11.11 gr, dendritic opal 3.51 ct.

GOLD NUGGETS AND BLUE California Gold Rush collection CLASSIC LINE 20 mm