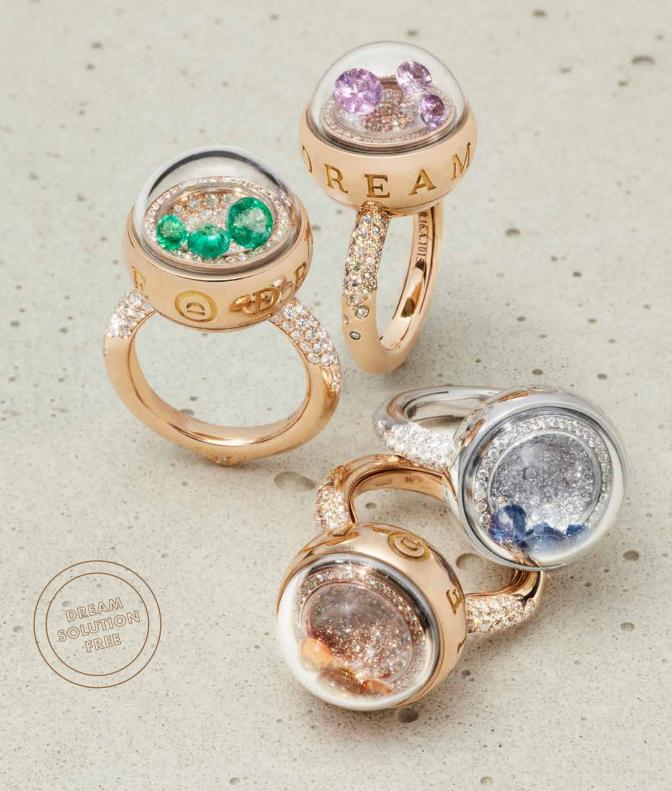

## TRILOGY FREE & FUN COLLECTION

Crafted in 18K rose or white gold, white or champagne diamonds, un-set pink sapphires, emeralds, blue sapphires or orange sapphires, sapphire crystal.

#### BUBBLE LINE 16 MM

The Free&Fun collection gives life to cheerful and colorful dreams of joy and freedom. Un-set diamonds and precious stones play together, collide, slide and bounce around under the sapphire crystal dome. The stage of these irresistible games of lights, refractions and sounds are flat-cut multicolor moonstones and sapphires, jades, ruby roots and full diamonds concave pavé.