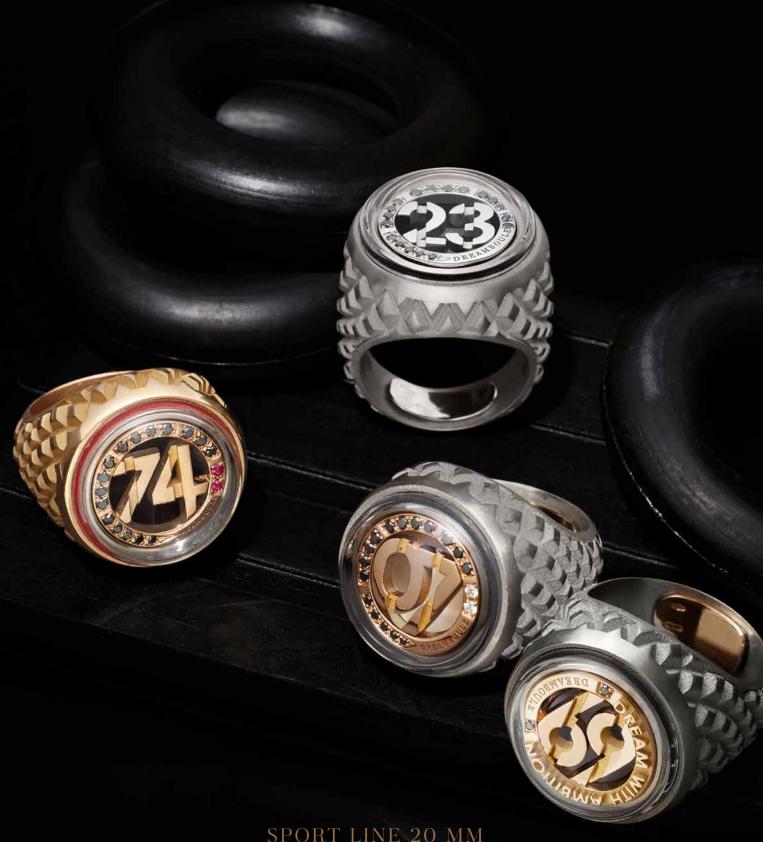

# LEMANS COLLECTION

SPORT LINE 20 MM

Men's rings crafted in titanium/18k gold or full 18k gold, black diamonds and white diamonds, rubies or blue sapphires, flat-cut black volcanic stone or white mother of pearl, sapphire crystal. Fully customizable.

SPORT LINE 20, LE MANS

Ref. MAN20.T/RG.2.B.LM69.BLACK

#### **BODY RING**

18k rose gold 5.60 gr, titanium 10.79 gr.

#### RASE

Flat-cut black volcanic stone 15.80 mm

#### DIAI

18k rose gold 4.68 gr, black diamonds 0.04 ct.

#### GASKET

Black natural rubber

#### CRYSTAL

Sapphire glass scratchproof with anti-reflective treatment, diameter 20 mm

White mother of pearl or black volcanic stone

## Total weight

18K ROSE GOLD 10.28 GR, TITANIUM 10.79 GR, BLACK DIAMONDS 0.04 CT, BLACK VOLCANIC STONE