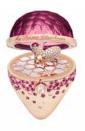

#### JUNGLE LINE 24 MM

The Jungle Line 24mm is a tropical dream of luxuriant foliage revealing a solitary gemstone blossoming from floral-carved white mother of pearl. The solitary is not set with metal, but embraced between the sapphire crystal and the base. A first time world record.