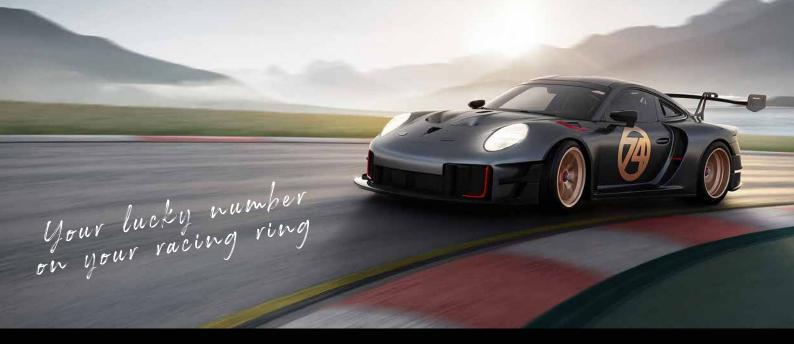

## DREAMBOULE

T H E F U S I O N O F A R T

Watchmaking savoir faire, High goldsmithing, Italian design.

PIT STOP (=) Your racing ring

Inspired by the legendary automobile race, LeMans unveils the dream of your lucky number, surrounded by a precious tachometer of rubies (0.03 ct.) and black diamonds (0.17 ct.), assembled on volcanic stone as a three-dimensional dial of high watchmaking, under Swiss made sapphire crystal anti-scratch and anti-reflective. Crafted in titanium / 18k rose gold (10.58 gr.). Waterproof 3 ATM. Fully customizable.

# LEMANS COLLECTION

SPORT LINE 20 MM

Men's rings crafted in titanium/18k gold or full 18k gold, black diamonds and white diamonds, rubies or blue sapphires, flat-cut black volcanic stone or white mother of pearl, sapphire crystal. Fully customizable.

SPORT LINE 20, LE MANS

Ref. MAN20.T/RG.2.B.LM69.BLACK