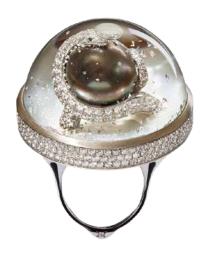

#### SAPPHIRE CABOCHON

The Swiss made sapphire cabochon is highly robust, with correct distorsion index, anti-reflective and antiscratch.

It required numerous tests before reaching perfection.

The sapphire cabochon strongly protects the dream that holds and aesthetically highlights it.

#### Sapphire crystal cabochon

Anti-reflective

High robustness

Right index of distortion

Swiss made

Anti-scratch

The natural sapphire crystal cabochon is a key component of Dreamboule high jewelry of dreams, as it embraces the precious world beating inside.

The sapphire crystal cabochon is needed both aesthetically and functionally.

In fact, it magnifies, highlights and protects the dream scenery and the precious stones. The glass is scratch-proof, highly resistant, anti-reflective and has a correct index of image distortion.

Each sapphire crystal cabochon has undergone numerous stress tests, so as to be completely resilient to external treatments and conditions.