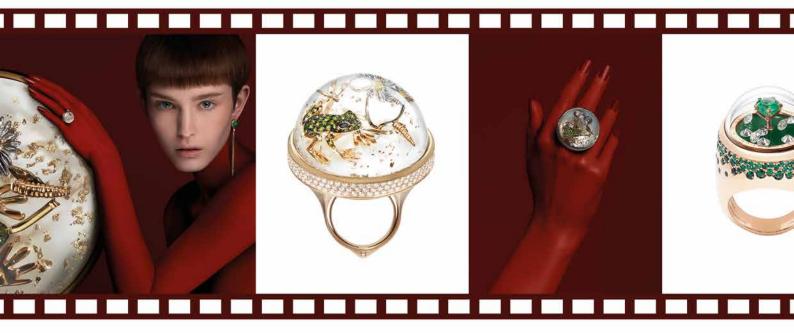

18k white gold 37.91 gr, white diamonds 2.86 ct, flat-cut black volcanic stone 15 mm, sapphire crystal.

FROG
Lively & Lovely Collection
BUBBLE LINE 16 mm

18k rose gold 13.80 gr, white diamonds 0.08 ct, tsavorites 1.57 ct, faceted-cut natural jade 6.10 ct, 24k rose gold flakes, Dream Solution, sapphire crystal.

YELLOW BEE Solitary Collection JUNGLE LINE 24 mm

18k rose gold 28.94 gr, white diamonds 0.12 ct, yellow sapphires 3.88 ct, white mother of pearl 11.92 ct, sapphires crystal.

SOLITAIRE Free & Fun Collection CLASSIC LINE 20 mm