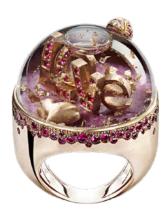

LOVE Lively & Lovely Collection CLASSIC LINE 28 mm

18k rose gold 48.63 gr, white diamonds 0.02 ct, rubies 2.37 ct, faceted-cut ruby root 31.7 ct, 24k rose gold flakes, Dream Solution, sapphire crystal.