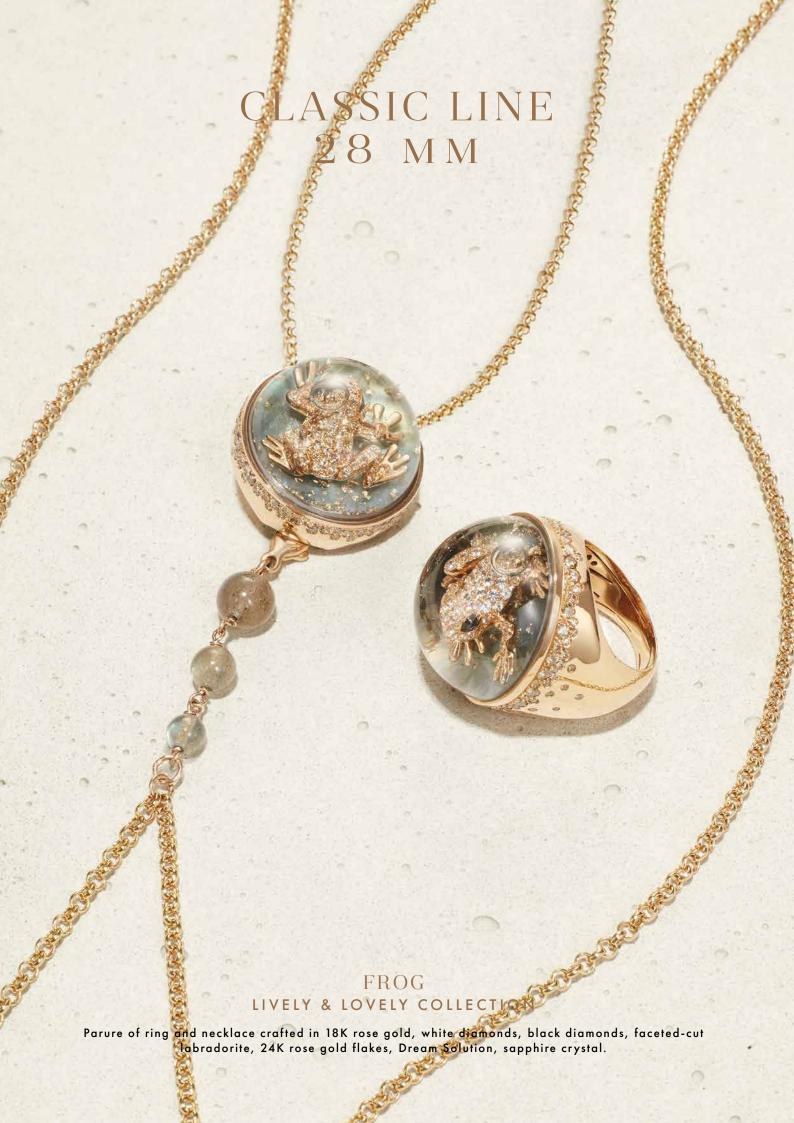

#### CLASSIC LINE 28 MM

The Classic Line 28mm is characterized by a timeless and everlasting design for the refined dreamer. The Classic Line 28mm jewel is crafted in 18K gold. The jewel body is embellished with a shaded pavé of 98 diamonds and precious stones that surround and enhance the dream scenery hold inside the sapphire crystal dome and immersed in the liquid Dream Solution.

LOVE Lively & Lovely Collection CLASSIC LINE 28 mm

18k rose gold 48.63 gr, white diamonds 0.02 ct, rubies 2.37 ct, faceted-cut ruby root 31.7 ct, 24k rose gold flakes, Dream Solution, sapphire crystal.