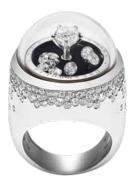

## CLASSIC LINE 20 MM

SOLITAIRE FREE & FUN COLLECTION

Rings crafted in 18K rose gold, un-set white diamonds, blue sapphires, emeralds or champagne diamonds.

#### CLASSIC LINE 20 MM

The Classic Line 20mm is the epitome of the understated yet bold design thanks to the smooth shape, for the refined dreamer. The Classic Line 20mm jewel is crafted in 18K gold. The jewel body is adorned with a shaded pavé of 141 diamonds and precious stones that surround and magnify the dream scenery enclosed inside the sapphire crystal dome.