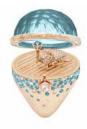

#### JUNGLE LINE 24 MM

The Jungle Line 24mm is a tropical dream of luxuriant foliage revealing a solitary gemstone blossoming from floral-carved white mother of pearl. The solitary is not set with metal, but embraced between the sapphire crystal and the base. A first time world record.