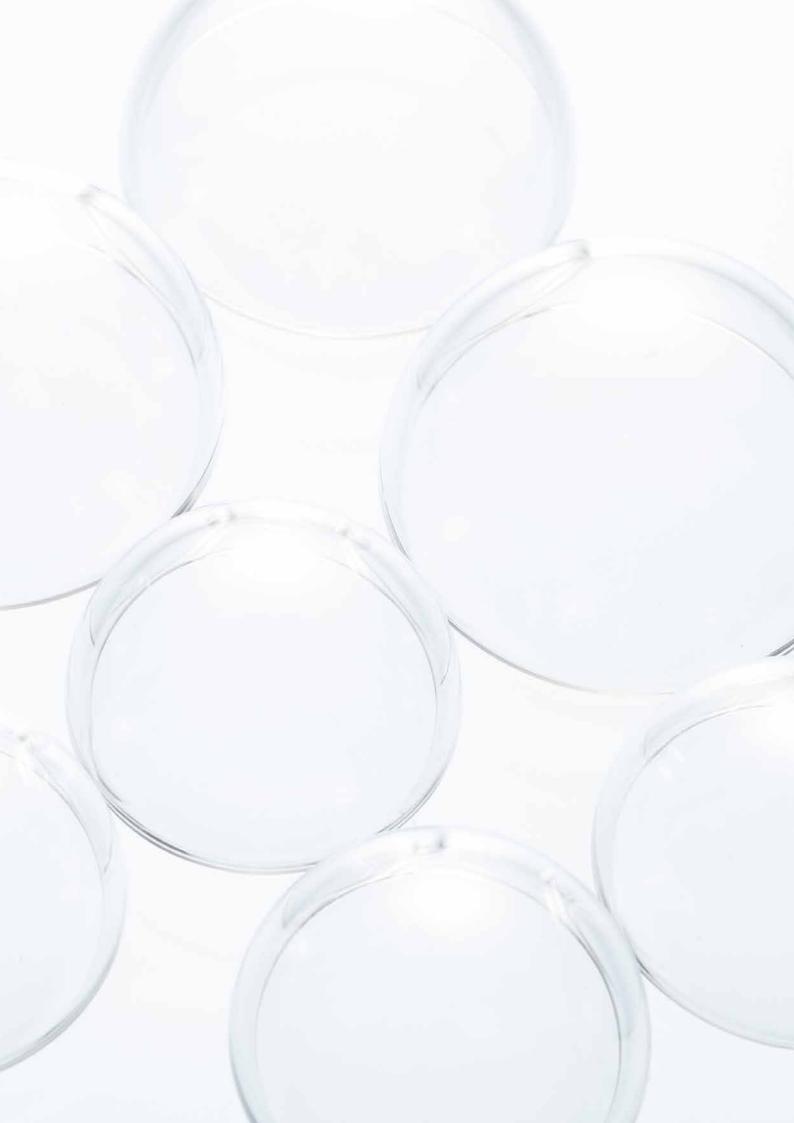

#### SAPPHIRE CABOCHON

The Swiss made sapphire cabochon is highly robust, with correct distorsion index, anti-reflective and antiscratch.

It required numerous tests before reaching perfection.

The sapphire cabochon strongly protects the dream that holds and aesthetically highlights it.

#### Sapphire crystal cabochon

Anti-reflective

High robustness

Right index of distortion

Swiss made

Anti-scratch

The natural sapphire crystal cabochon is a key component of Dreamboule high jewelry of dreams, as it embraces the precious world beating inside.

The sapphire crystal cabochon is needed both aesthetically and functionally.

In fact, it magnifies, highlights and protects the dream scenery and the precious stones. The glass is scratch-proof, highly resistant, anti-reflective and has a correct index of image distortion.

Each sapphire crystal cabochon has undergone numerous stress tests, so as to be completely resilient to external treatments and conditions.