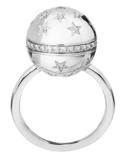

18k rose gold 30.08 gr., titanium 5.54 gr., white diamonds 0.57 ct. (g-vs1), champagne diamonds 2.48 ct., blue sapphires 1.68 ct., white mother of pearl

4 Singel 4 2. Riebel 4 3. Singel 4

STAR LINE

DREAMBOULE

Necklaces CABOCHON/CABOCHON
Chic & Shine Collection
STAR LINE

18k white gold 5.76 gr, white diamonds 0.23 ct, white mother of pearl.

Necklaces FULL GOLD Chic & Shine Collection STAR LINE

18k white gold 13.98 gr, white diamonds 0.47 ct.

Bracelet GOLD/CABOCHON
Chic & Shine Collection
STAR LINE

18k white gold 25.82 gr, white diamonds 0.85 ct, white mother of pearl.

Ring OPEN GOLD/CABOCHON
Chic & Shine Collection
STAR LINE

118k white gold 14.09 gr, white diamonds 1.34 ct, white mother of pearl.

Ring FULL GOLD
Chic & Shine Collection
STAR LINE

18k white gold 13.49 gr, white diamonds 0.44 ct.

Ring GOLD/CABOCHON Chic & Shine Collection STAR LINE

18k white gold 7.89 gr, white diamonds 0.37 ct, white mother of pearl.