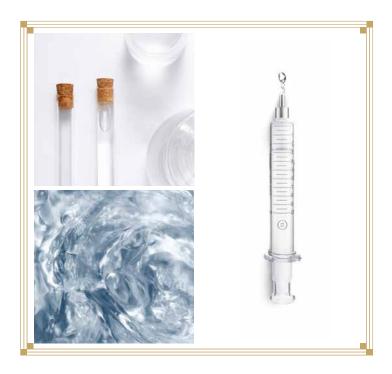

#### **DREAM SOLUTION**

The Dream Solution is a secret fluid formulated to give an iconic slow-motion effect to the moving components inside the ring. The special density of the Dream Solution creats an intimate dreamlike metric of time inside the ring. Also, the secret ingredients of this alchemical solution preserve all components inside the crystal.

#### Dream Solution

Slow-motion effect

Protect the jewel

Swiss made

Special density

Neutral solution

Preserve

After 4 years of research and development, a magical liquid formula is born: the Dream Solution.

This secret formula has a special density to create the slow flow of dreams, emotions and memories.

Dream Solution gives a slow-motion movement to the dynamic elements within the jewel, in contrast to the fast-paced world of today.

Further, Dream Solution has the power to preserve and protect the precious scenery and gemstones from the wear and tear of time.