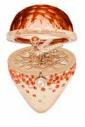

#### SAPPHIRE CABOCHON

The Swiss made sapphire cabochon is highly robust, with correct distorsion index, anti-reflective and antiscratch.

It required numerous tests before reaching perfection.

The sapphire cabochon strongly protects the dream that holds and aesthetically highlights it.

#### Sapphire crystal cabochon

Anti-reflective

High robustness

Right index of distortion

Swiss made

Anti-scratch

The natural sapphire crystal cabochon is a key component of Dreamboule high jewelry of dreams, as it embraces the precious world beating inside.

The sapphire crystal cabochon is needed both aesthetically and functionally.

In fact, it magnifies, highlights and protects the dream scenery and the precious stones. The glass is scratch-proof, highly resistant, anti-reflective and has a correct index of image distortion.

#### Dream scenery

Over 150 sceneries

Handcrafted

Art

Designed and Made in Italy

Inspired by nature

Childhood memories

Fantasy

Countless sceneries, each one evoking a precious story, an intimate memory, a visionary dream.

The scenery is imagined and designed at Atelier Dreamboule in Milan.

Then, all elements are crafted in artisanal laboratories in Valenza,
the Italian goldsmith area famous for the exquisite craftmanship
in high-jewelry creations.

The scenery is made of 18K white and rose gold, diamonds VS1, color G or G.I.A. certificated, proof of supreme quality.

As landscape of each scenery, a precious stone base is selected and crafted. Generously large, the base is up to 46K and 33mm diameter, flawlessly cut to obtain a maximum of 110 shining facets.