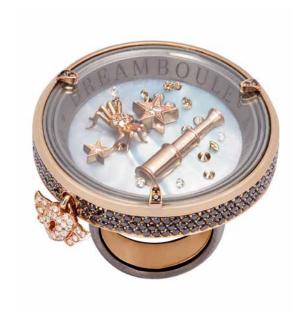

A coordinated team of watchmakers, goldsmiths and chemists symbiotically work to give life to the magic.

This is the fusion of arts by Dreamboule.

Ring, bracelet and necklace crafted in 18K rose gold, white diamonds, rubies, concave-cut white mother of pearl, 24K rose gold flakes, Dream Solution, sapphire crystal.

#### BUBBLE LINE 16 MM

The Bubble Line 16mm has a delicate yet iconic design for the irreducible dreamer. Crafted in 18K gold, the jewel is embellished by a pavé of up to 104 diamonds and precious stones, thematically different basing on the subject of the dream scenery secured under the sapphire crystal and immersed in the liquid Dream Solution.