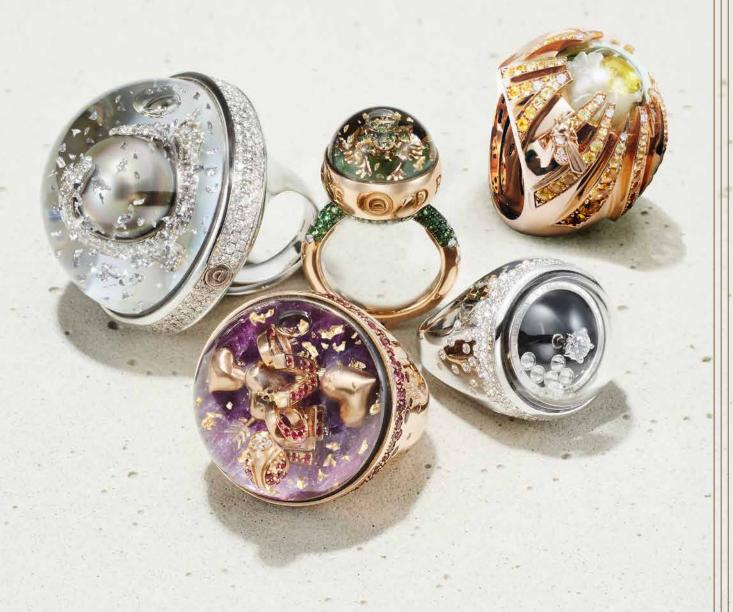

# DREAMBOULE THEFUSION OF ARTS

## DREAMBOULE

T H E F U S I O N O F A R T

Watchmaking savoir faire, High goldsmithing, Italian design.

PIT STOP (=) Your racing ring

Inspired by the legendary automobile race, LeMans unveils the dream of your lucky number, surrounded by a precious tachometer of rubies (0.03 ct.) and black diamonds (0.17 ct.), assembled on volcanic stone as a three-dimensional dial of high watchmaking, under Swiss made sapphire crystal anti-scratch and anti-reflective. Crafted in titanium / 18k rose gold (10.58 gr.). Waterproof 3 ATM. Fully customizable.

#### THE FUSION OF ARTS

Watchmaking heritage, alchemy of liquids and high jewelry

For the very first time in the industry, Dreamboule stands as the ingenious synthesis between watchmaking and high-jewelry through the dynamic element of a liquid solution.

## The fusion of arts: watchmaking heritage, alchemy of liquids and high jewelry

Dreamboule enhances suggestive and precious sceneries by putting them under Swiss made sapphire cabochon and encompassed in a liquid Dream Solution for a fluid slowmotion effect of the 24k gold flakes, as to preserve the jewel from the wear and tear of time.

#### THE FUSION OF ARTS

Watchmaking heritage, alchemy of liquids and high jewelry

A WORLD WITHIN A WORLD

A REVOLUTIONARY RING

A COMPLEX AESTHETIC OF SPARKLING BEAUTY