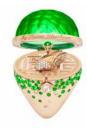

#### JUNGLE LINE 24 MM

The Jungle Line 24mm is a tropical dream of luxuriant foliage revealing a solitary gemstone blossoming from floral-carved white mother of pearl. The solitary is not set with metal, but embraced between the sapphire crystal and the base. A first time world record.