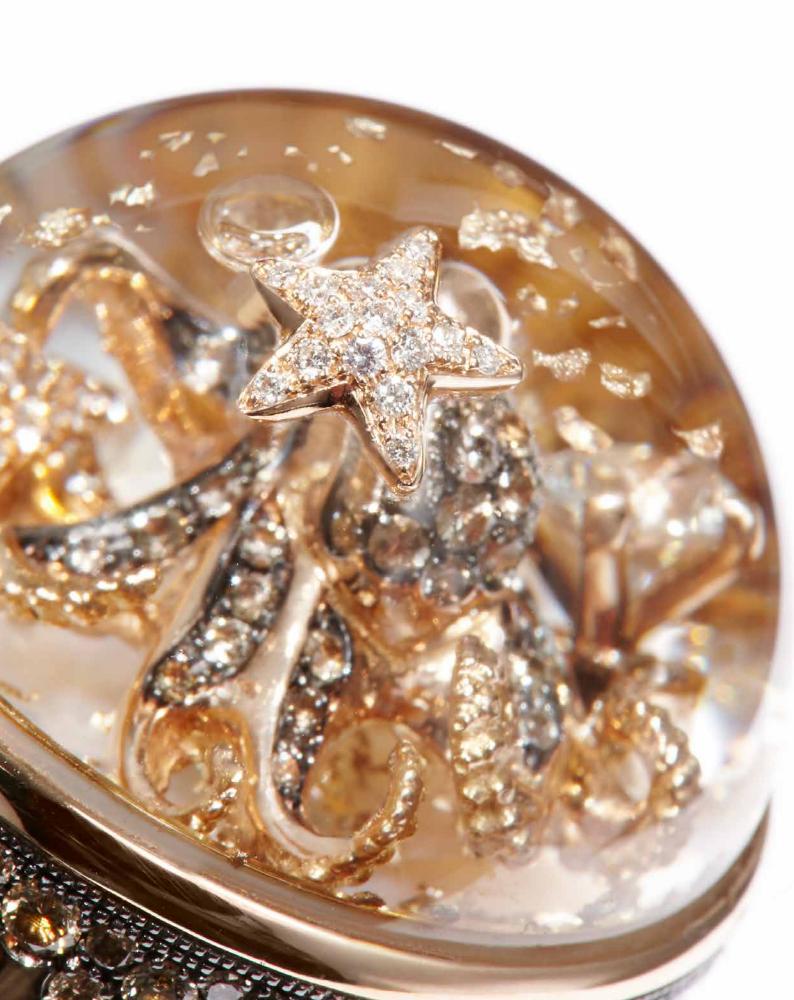

#### Dream scenery

Over 150 sceneries

Handcrafted

Art

Designed and Made in Italy

Inspired by nature

Childhood memories

Fantasy

Countless sceneries, each one evoking a precious story, an intimate memory, a visionary dream.

The scenery is imagined and designed at Atelier Dreamboule in Milan.

Then, all elements are crafted in artisanal laboratories in Valenza,
the Italian goldsmith area famous for the exquisite craftmanship
in high-jewelry creations.

The scenery is made of 18K white and rose gold, diamonds VS1, color G or G.I.A. certificated, proof of supreme quality.

As landscape of each scenery, a precious stone base is selected and crafted. Generously large, the base is up to 46K and 33mm diameter, flawlessly cut to obtain a maximum of 110 shining facets.