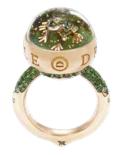

YELLOW BEE Solitary Collection JUNGLE LINE 24 mm

18k rose gold 28.94 gr, white diamonds 0.12 ct, yellow sapphires 3.88 ct, white mother of pearl 11.92 ct, sapphires crystal.

SOLITAIRE Free & Fun Collection CLASSIC LINE 20 mm