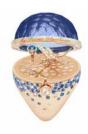

#### SAPPHIRE CABOCHON

The Swiss made sapphire cabochon is highly robust, with correct distorsion index, anti-reflective and antiscratch.

It required numerous tests before reaching perfection.

The sapphire cabochon strongly protects the dream that holds and aesthetically highlights it.

#### Sapphire crystal cabochon

Anti-reflective

High robustness

Right index of distortion

Swiss made

Anti-scratch

The natural sapphire crystal cabochon is a key component of Dreamboule high jewelry of dreams, as it embraces the precious world beating inside.

The sapphire crystal cabochon is needed both aesthetically and functionally.

In fact, it magnifies, highlights and protects the dream scenery and the precious stones. The glass is scratch-proof, highly resistant, anti-reflective and has a correct index of image distortion.

#### Dream scenery

Over 150 sceneries

Handcrafted

Art

Designed and Made in Italy

Inspired by nature

Childhood memories

Fantasy

Countless sceneries, each one evoking a precious story, an intimate memory, a visionary dream.

The scenery is imagined and designed at Atelier Dreamboule in Milan.

Then, all elements are crafted in artisanal laboratories in Valenza,
the Italian goldsmith area famous for the exquisite craftmanship
in high-jewelry creations.

The scenery is made of 18K white and rose gold, diamonds VS1, color G or G.I.A. certificated, proof of supreme quality.

As landscape of each scenery, a precious stone base is selected and crafted. Generously large, the base is up to 46K and 33mm diameter, flawlessly cut to obtain a maximum of 110 shining facets.