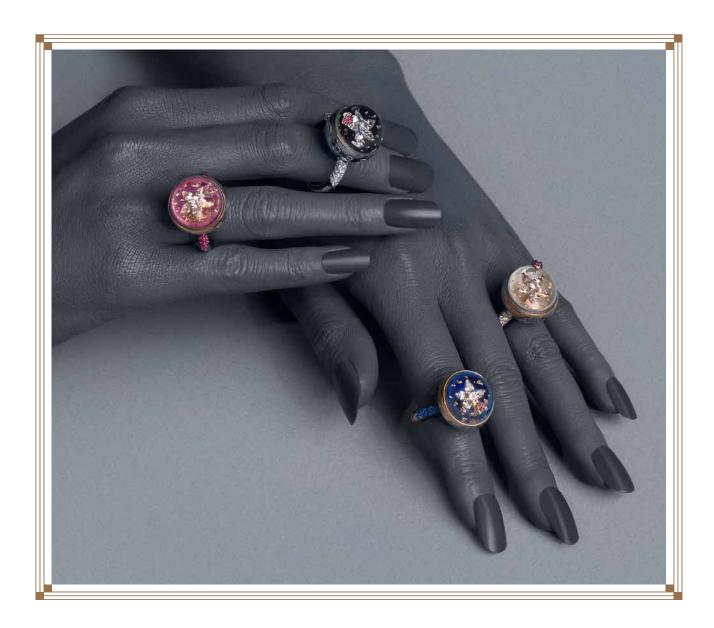

#### **SCENERY**

Seneries are over 100, each one creating its own precious story, evoking its own memory, suggesting its own dream. Each precious stone is delicately selected and crafted to meet the needs of the scenery and 90 hours of high-craftmanship are required to give birth to each enchanting scenery. Our bases are up to 46k and 33 mm diameter, very uncommonly generous dimensions in the industry, and are perfectly cut to obtain a maximum of 110 facets. All Dreamboule diamonds are VS1, color G.

The solitaires hold the G.I.A. certificate, proof of supreme quality. Thanks to the special density of the Dream Solution, colors and shapes of the scenery acquire a new light.