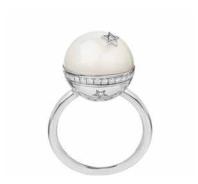

18k white gold 13.98 gr, white diamonds 0.47 ct.

Bracelet GOLD/CABOCHON
Chic & Shine collection
STAR LINE

18k white gold 25.82 gr, white diamonds 0.85 ct, white mother of pearl.

Ring OPEN GOLD/CABOCHON
Chic & Shine collection
STAR LINE

118k white gold 14.09 gr, white diamonds 1.34 ct, white mother of pearl.

Ring FULL GOLD
Chic & Shine collection
STAR LINE

18k white gold 13.49 gr, white diamonds 0.44 ct.

Ring GOLD/CABOCHON
Chic & Shine collection
STAR LINE