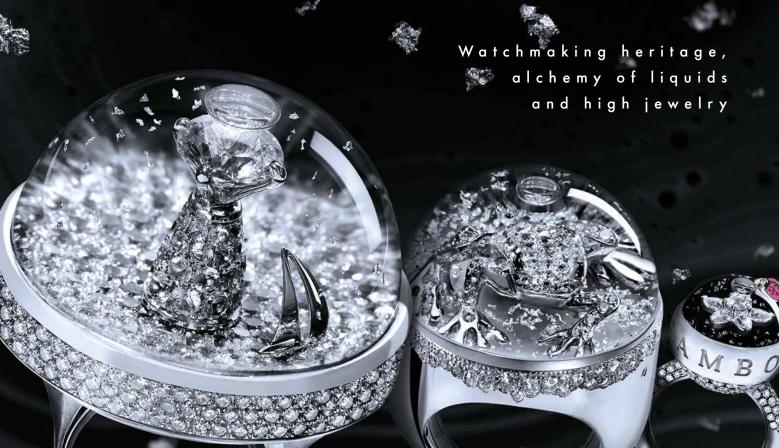

#### THE FUSION OF ARTS

Watchmaking heritage, alchemy of liquids and high jewelry

For the very first time in the industry, Dreamboule stands as the ingenious synthesis between watchmaking and high-jewelry through the dynamic element of a liquid solution.

## The fusion of arts: watchmaking heritage, alchemy of liquids and high jewelry

Dreamboule enhances suggestive and precious sceneries by putting them under Swiss made sapphire cabochon and encompassed in a liquid Dream Solution for a fluid slowmotion effect of the 24k gold flakes, as to preserve the jewel from the wear and tear of time.