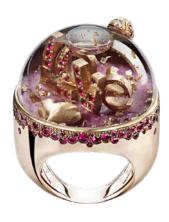

#### JUNGLE LINE 24 MM

The Jungle Line 24mm is a tropical dream of luxuriant foliage revealing a solitary gemstone blossoming from floral-carved white mother of pearl. The solitary is not set with metal, but embraced between the sapphire crystal and the base. A first time world record.

YELLOW BEE Solitary collection JUNGLE LINE 24 mm

18k rose gold 28.94 gr, white diamonds 0.12 ct, yellow sapphires 3.88 ct, white mother of pearl 11.92 ct, sapphires crystal.

SOLITAIRE Free & Fun collection CLASSIC LINE 20 mm