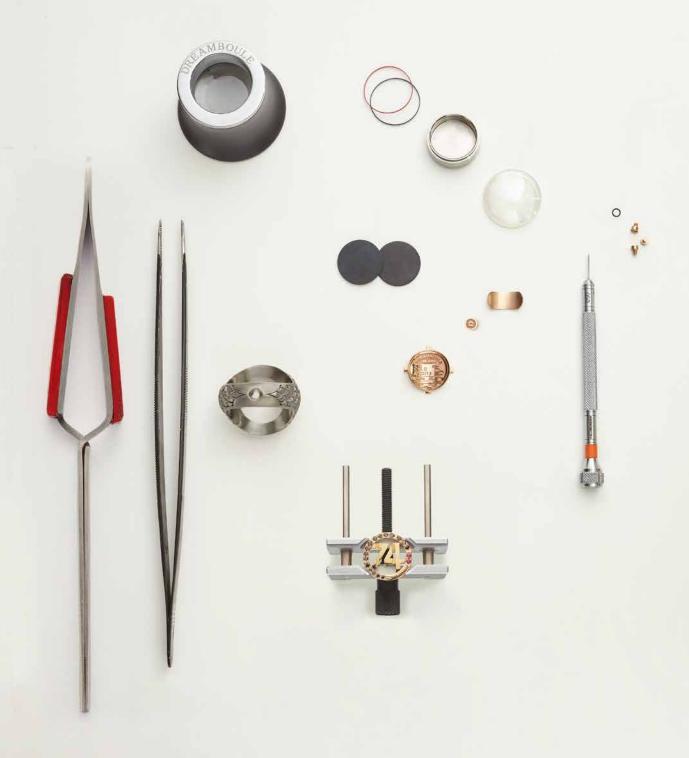

As a true work of art, over 18 laborious procedures are needed to create the Dreamboule ring, involving over 240 hours of meticulous craftsmanship.

#### The fusion of arts

Behind a dream there is always a challenge. Behind Dreamboule there are **4 years of research and development**: this is Dreamboule LAB.

Dreamboule LAB combines the expertise of watchmakers, goldsmiths and chemists.

Each component is studied, developed and manufactured ad hoc for Dreamboule, before being assembled by hand.

Each creation is tested **3 ATM waterproof**, thanks to the Luxurious Container hidden inside the jewel. Intense study, research and testing has been required to reach the **control of thermal compensation** of the Dream Solution.

#### HOW TO BUILD A DREAM

Dreamboule high jewelry of dreams is a masterpiece of jewelry design.

An extremely refined system of different components is assembled by hand in the Laboratory of Brera, Milan.

A coordinated team of watchmakers, goldsmiths and chemists symbiotically work to give life to the magic.

This is the fusion of arts by Dreamboule.

Ring, bracelet and necklace crafted in 18K rose gold, white diamonds, rubies, concave-cut white mother of pearl, 24K rose gold flakes, Dream Solution, sapphire crystal.