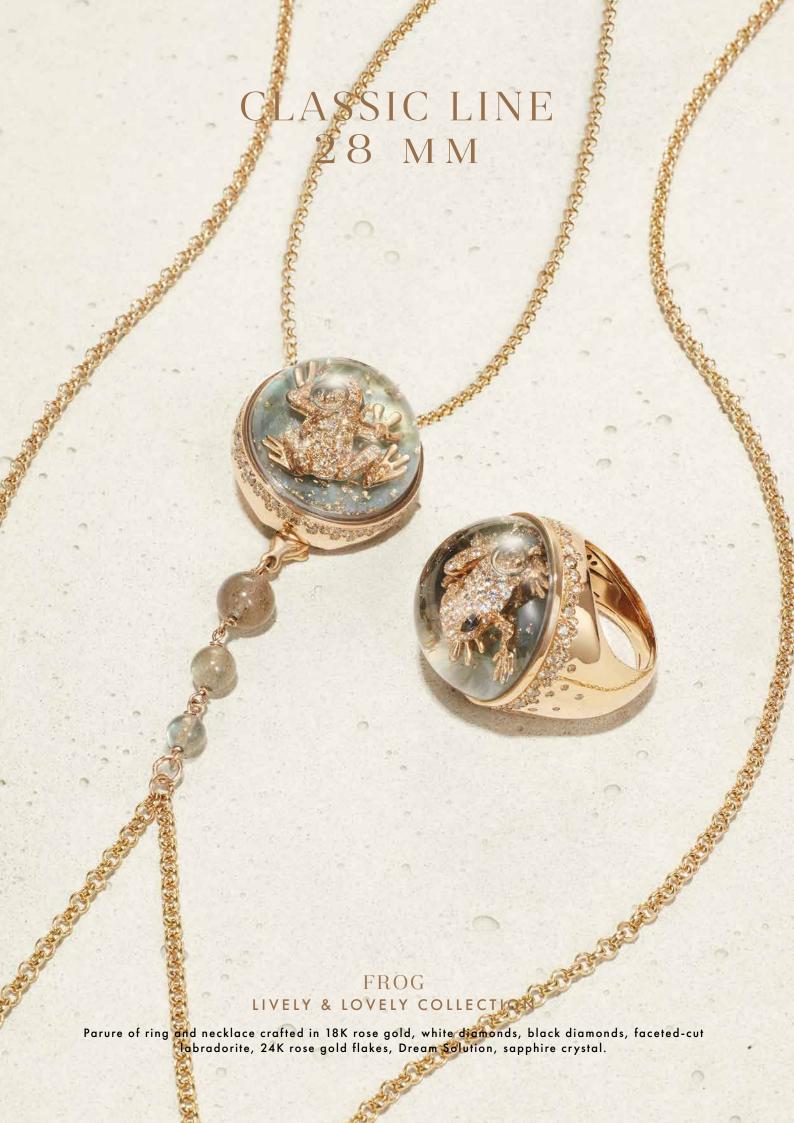

#### CLASSIC LINE 28 MM

The Classic Line 28mm is characterized by a timeless and everlasting design for the refined dreamer. The Classic Line 28mm jewel is crafted in 18K gold. The jewel body is embellished with a shaded pavé of 98 diamonds and precious stones that surround and enhance the dream scenery hold inside the sapphire crystal dome and immersed in the liquid Dream Solution.

LOVE Lively & Lovely collection CLASSIC LINE 28 mm

18k rose gold 48.63 gr, white diamonds 0.02 ct, rubies 2.37 ct, faceted-cut ruby root 31.7 ct, 24k rose gold flakes, Dream Solution, sapphire crystal.

18k white gold 37.91 gr, white diamonds 2.86 ct, flat-cut black volcanic stone 15 mm, sapphire crystal.

FROG
Lively & Lovely collection
BUBBLE LINE 16 mm

18k rose gold 13.80 gr, white diamonds 0.08 ct, tsavorites 1.57 ct, faceted-cut natural jade 6.10 ct, 24k rose gold flakes, Dream Solution, sapphire crystal.