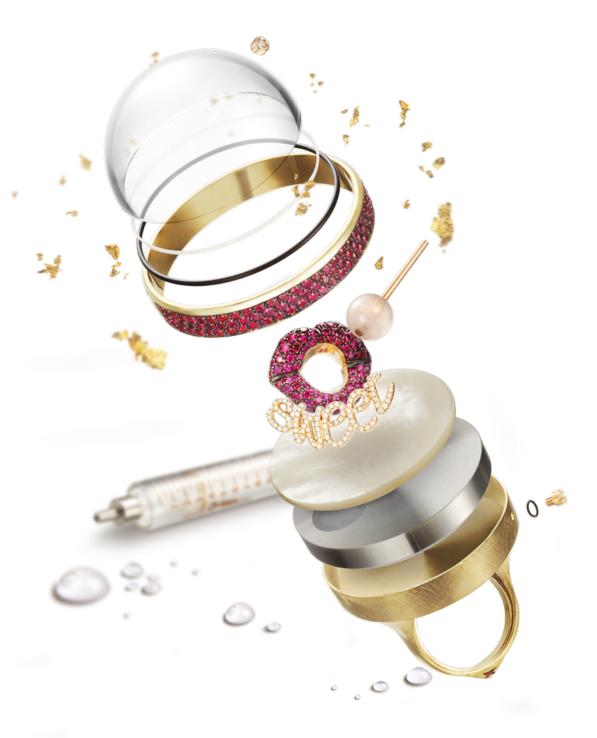

#### HOW TO BUILD A DREAM

Dreamboule high jewelry of dreams is a masterpiece of jewelry design.

An extremely refined system of different components is assembled by hand in the Laboratory of Brera, Milan.

A coordinated team of watchmakers, goldsmiths and chemists symbiotically work to give life to the magic.

This is the fusion of arts by Dreamboule.

Ring, bracelet and necklace crafted in 18K rose gold, white diamonds, rubies, concave-cut white mother of pearl, 24K rose gold flakes, Dream Solution, sapphire crystal.

As a true work of art, over 18 laborious procedures are needed to create the Dreamboule ring, involving over 240 hours of meticulous craftsmanship.