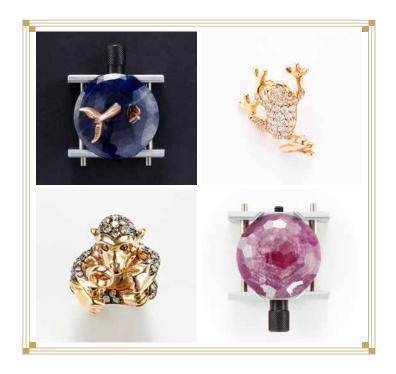

#### **SCENERY**

Seneries are over 100, each one creating its own precious story, evoking its own memory, suggesting its own dream. Each precious stone is delicately selected and crafted to meet the needs of the scenery and 90 hours of high-craftmanship are required to give birth to each enchanting scenery. Our bases are up to 46k and 33 mm diameter, very uncommonly generous dimensions in the industry, and are perfectly cut to obtain a maximum of 110 facets. All Dreamboule diamonds are VS1, color G.

The solitaires hold the G.I.A. certificate, proof of supreme quality. Thanks to the special density of the Dream Solution, colors and shapes of the scenery acquire a new light.

The scenery is made of 18K white and rose gold, diamonds VS1, color G or G.I.A. certificated, proof of supreme quality.

As landscape of each scenery, a precious stone base is selected and crafted. Generously large, the base is up to 46K and 33mm diameter, flawlessly cut to obtain a maximum of 110 shining facets.