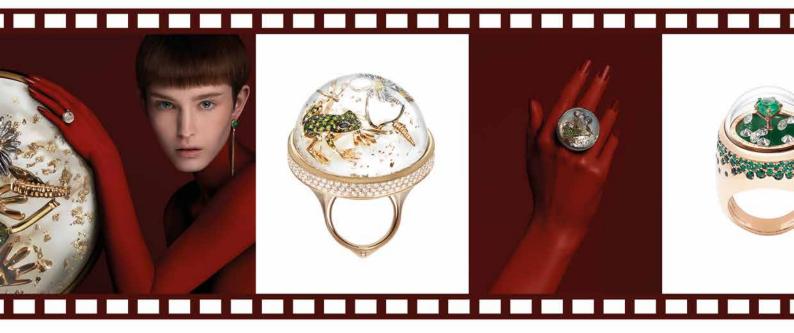

18k white gold 37.91 gr, white diamonds 2.86 ct, flat-cut black volcanic stone 15 mm, sapphire crystal.

FROG
Lively & Lovely collection
BUBBLE LINE 16 mm

18k rose gold 13.80 gr, white diamonds 0.08 ct, tsavorites 1.57 ct, faceted-cut natural jade 6.10 ct, 24k rose gold flakes, Dream Solution, sapphire crystal.

#### JUNGLE LINE 24 MM

The Jungle Line 24mm is a tropical dream of luxuriant foliage revealing a solitary gemstone blossoming from floral-carved white mother of pearl. The solitary is not set with metal, but embraced between the sapphire crystal and the base. A first time world record.