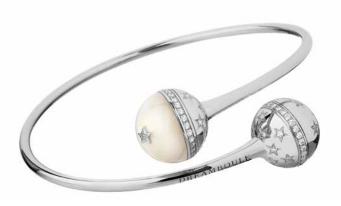

A Sincel &

A Stant &

STAR LINE

DREAMBOULE

Necklaces CABOCHON/CABOCHON
CHIC & SHINE collection
STAR LINE

18k white gold 5.76 gr, white diamonds 0.23 ct, white mother of pearl.

Necklaces FULL GOLD CHIC & SHINE collection STAR LINE

18k white gold 13.98 gr, white diamonds 0.47 ct.

Bracelet GOLD/CABOCHON
Chic & Shine collection
STAR LINE

18k white gold 25.82 gr, white diamonds 0.85 ct, white mother of pearl.

Ring OPEN GOLD/CABOCHON
Chic & Shine collection
STAR LINE

118k white gold 14.09 gr, white diamonds 1.34 ct, white mother of pearl.

Ring FULL GOLD
Chic & Shine collection
STAR LINE

18k white gold 13.49 gr, white diamonds 0.44 ct.

Ring GOLD/CABOCHON
Chic & Shine collection
STAR LINE

18k white gold 7.89 gr, white diamonds 0.37 ct, white mother of pearl.