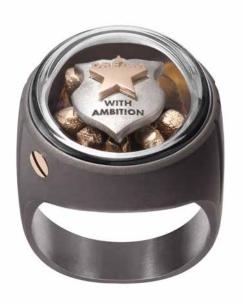

# CALIFORNIA GOLD RUSH COLLECTION

CLASSIC LINE 20 MM

Inspired by the legendary gold fever back to 1848 in California, titanium/18K gold creations lead you to dream with ambition and celebrate the beauty of natural raw materials. Gold nuggets slip on flat-cut tiger eye, lapis lazuli, dendritic opal and moss agate.

 $18\,k$  rose gold 7.36 gr, titanium 11.11 gr, tiger eye 3.55 ct.