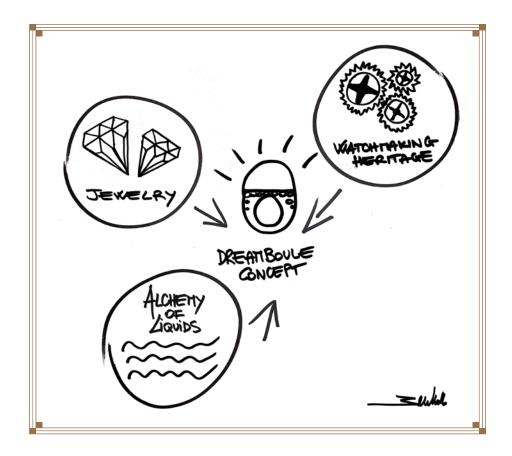

#### THE FUSION OF ARTS

Watchmaking heritage, alchemy of liquids and high jewelry

For the very first time in the industry, Dreamboule stands as the ingenious synthesis between watchmaking and high-jewelry through the dynamic element of a liquid solution.

## How to build a dream: when technique meets poetry

Dreamboule is an Italian high-jewelry brand based in Milan. Atelier Dreamboule is in Brera, the historical district of intellectual research, artistical experimentation and trendsetting.

Dreamboule embodies a unique and unconventional vision of high-jewelry, by challenging the rules of contemporary luxury and rewriting new standards of beauty.

Dreamboule values are innovation, uniqueness, unrestricted imagination, materials experimentation and the merge of opposites.

Through intuition and passion for design, Dreamboule combines together the mechanical art of Swiss high-watchamking and the best Italian goldsmith tradition, for the first time in the industry.

After 3 years and a half of research and development combining watchmaking and jewelry, the result are revolutionary jewels, where mechanics create beauty and technicity suggests poetry. This is Dreamboule paradox of building a dream.