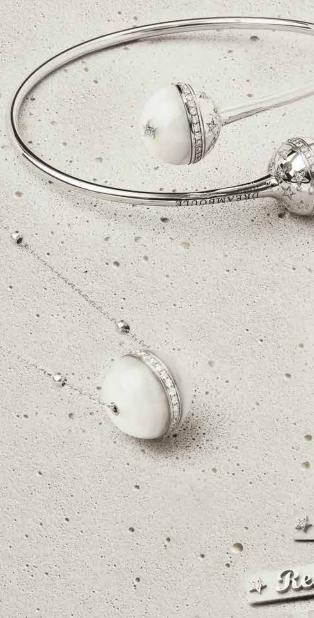

A Sincel &

A Stant &

STAR LINE

DREAMBOULE

Necklaces CABOCHON/CABOCHON
CHIC & SHINE collection
STAR LINE

18k white gold 5.76 gr, white diamonds 0.23 ct, white mother of pearl.

Necklaces FULL GOLD CHIC & SHINE collection STAR LINE

18k white gold 13.98 gr, white diamonds 0.47 ct.

Bracelet GOLD/CABOCHON
Chic & Shine collection
STAR LINE

18k white gold 25.82 gr, white diamonds 0.85 ct, white mother of pearl.

Ring OPEN GOLD/CABOCHON
Chic & Shine collection
STAR LINE

118k white gold 14.09 gr, white diamonds 1.34 ct, white mother of pearl.

Ring FULL GOLD
Chic & Shine collection
STAR LINE

18k white gold 13.49 gr, white diamonds 0.44 ct.

Ring GOLD/CABOCHON
Chic & Shine collection
STAR LINE

18k white gold 7.89 gr, white diamonds 0.37 ct, white mother of pearl.