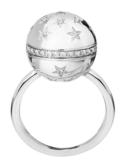

18k white gold 13.98 gr, white diamonds 0.47 ct.

Bracelet GOLD/CABOCHON
Chic & Shine collection
STAR LINE

18k white gold 25.82 gr, white diamonds 0.85 ct, white mother of pearl.

Ring OPEN GOLD/CABOCHON
Chic & Shine collection
STAR LINE

118k white gold 14.09 gr, white diamonds 1.34 ct, white mother of pearl.

Ring FULL GOLD
Chic & Shine collection
STAR LINE

18k white gold 13.49 gr, white diamonds 0.44 ct.

Ring GOLD/CABOCHON
Chic & Shine collection
STAR LINE