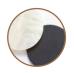

# CALIFORNIA GOLD RUSH COLLECTION

CLASSIC LINE 20 MM

Inspired by the legendary gold fever back to 1848 in California, titanium/18K gold creations lead you to dream with ambition and celebrate the beauty of natural raw materials. Gold nuggets slip on flat-cut tiger eye, lapis lazuli, dendritic opal and moss agate.

GOLD NUGGETS AND YELLOW Californi Gold Rush collection CLASSIC LINE 20 mm

18k rose gold 7.14 gr, titanium 11.11 gr, dendritic opal 3.51 ct.

GOLD NUGGETS AND BLUE Californi Gold Rush collection CLASSIC LINE 20 mm

18k white gold 7.21 gr, titanium 11.11 gr, lapis 3.95 ct.

GOLD NUGGETS AND GREEN Californi Gold Rush collection CLASSIC LINE 20 mm

18k white gold 7.18 gr, titanium 11.11 gr, moss agate 3.20 ct.

GOLD NUGGETS AND BROWN
Californi Gold Rush collection
CLASSIC LINE 20 mm

 $18\,k$  rose gold 7.36 gr, titanium 11.11 gr, tiger eye 3.55 ct.