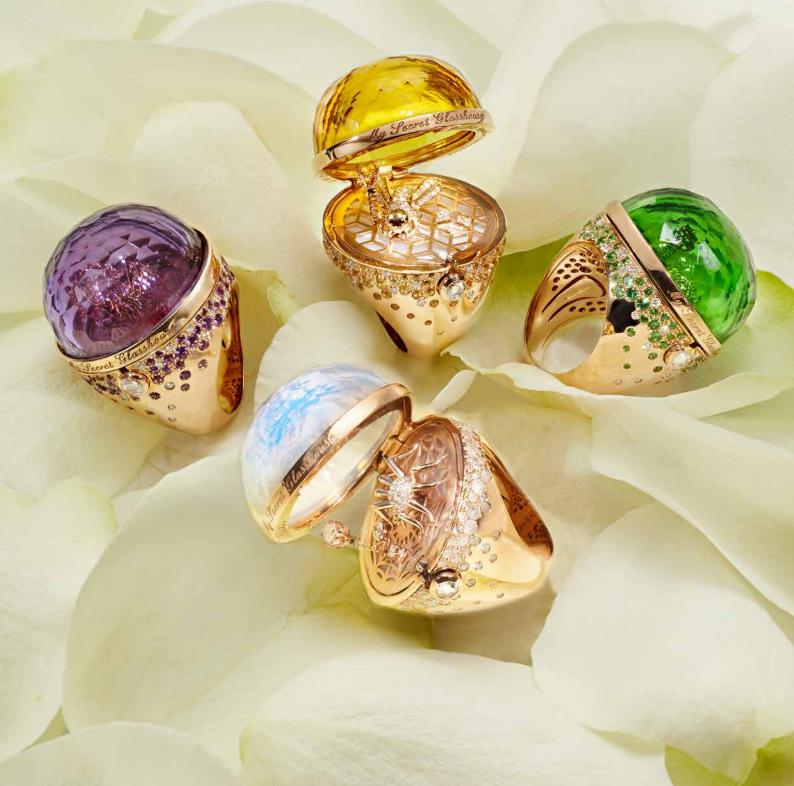

# MY SECRET GLASSHOUSE

LIMITED EDITION 9 INSECTS

## **CLASSIC LINE 28 MM**

18K rose gold creations feature a magic mechanism of openable precious sceneries, inspired by the childish dreams of insects and nature. Press the white diamond and discover the treasure. Swiss Made faceted-cut Nanosital glass.

**GRASSHOPPER** 

18k rose gold 47.14 gr. white diamonds 0.68 ct. amethyst 1.67 ct. amethyst nanosital glass 45.20 ct.

RHINC

18k rose gold 47.14 gr. white diamonds 0.68 ct. amethyst 1.67 ct. amethyst nanosital glass 45.20 ct.