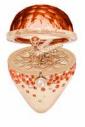

## DREAMBOULE

T H E F U S I O N O F A R T

Watchmaking savoir faire, High goldsmithing, Italian design.

PIT STOP (=) Your racing ring

Inspired by the legendary automobile race, LeMans unveils the dream of your lucky number, surrounded by a precious tachometer of rubies (0.03 ct.) and black diamonds (0.17 ct.), assembled on volcanic stone as a three-dimensional dial of high watchmaking, under Swiss made sapphire crystal anti-scratch and anti-reflective. Crafted in titanium / 18k rose gold (10.58 gr.). Waterproof 3 ATM. Fully customizable.