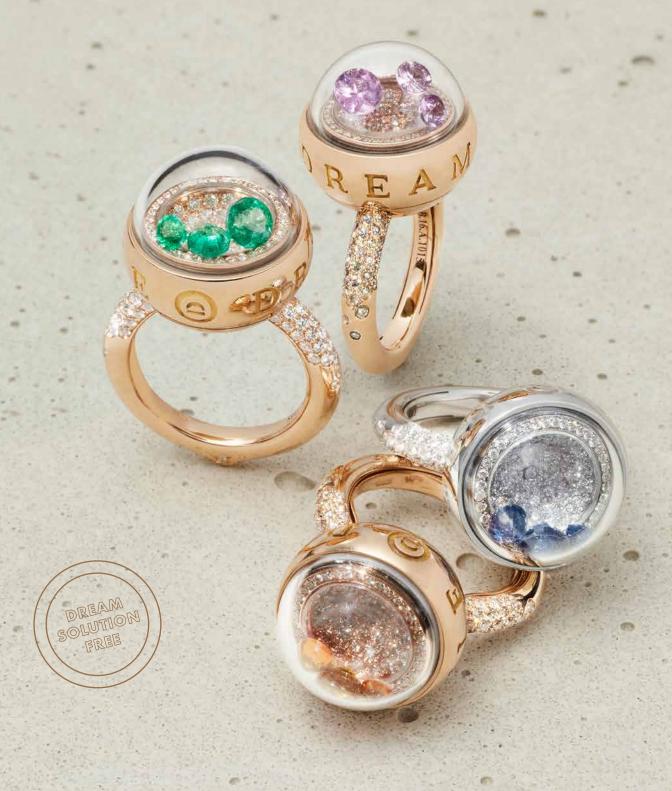

#### **DREAM SOLUTION**

The Dream Solution is a secret fluid formulated to give an iconic slow-motion effect to the moving components inside the ring. The special density of the Dream Solution creats an intimate dreamlike metric of time inside the ring. Also, the secret ingredients of this alchemical solution preserve all components inside the crystal.

#### **SCENERY**

Seneries are over 100, each one creating its own precious story, evoking its own memory, suggesting its own dream. Each precious stone is delicately selected and crafted to meet the needs of the scenery and 90 hours of high-craftmanship are required to give birth to each enchanting scenery. Our bases are up to 46k and 33 mm diameter, very uncommonly generous dimensions in the industry, and are perfectly cut to obtain a maximum of 110 facets. All Dreamboule diamonds are VS1, color G.

The solitaires hold the G.I.A. certificate, proof of supreme quality. Thanks to the special density of the Dream Solution, colors and shapes of the scenery acquire a new light.