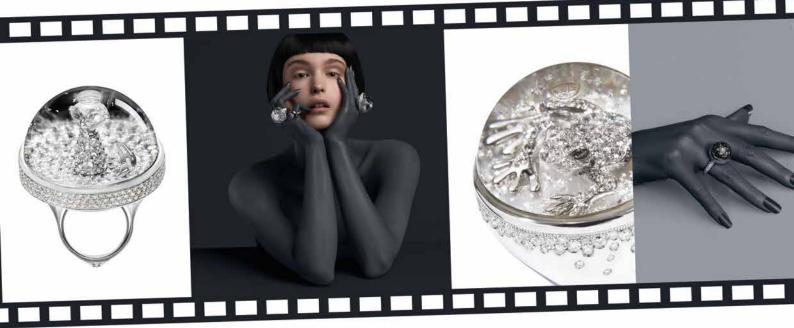

SUPERB LINE 36 MM CLASSIC LINE 28 MM JUNGLE LINE 24 MM CLASSIC LINE 20 MM BUBBLE LINE 16 MM

SNAKE AND PEARL Chic & Shine collection SUPERB LINE 36 mm

18k white gold 60.09 gr, white diamonds 2.89 ct, grey Tahitian pearl 12.7mm, flat-cut white mother of pearl 33mm, 24k white gold flakes, Dream Solution, sapphire crystal.

18k white gold 37.91 gr, white diamonds 2.86 ct, flat-cut black volcanic stone 15 mm, sapphire crystal.

FROG
Lively & Lovely collection
BUBBLE LINE 16 mm

18k rose gold 13.80 gr, white diamonds 0.08 ct, tsavorites 1.57 ct, faceted-cut natural jade 6.10 ct, 24k rose gold flakes, Dream Solution, sapphire crystal.