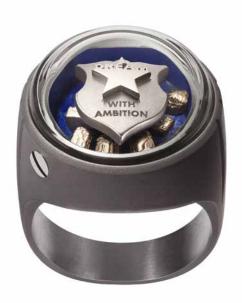

# CALIFORNIA GOLD RUSH COLLECTION

CLASSIC LINE 20 MM

Inspired by the legendary gold fever back to 1848 in California, titanium/18K gold creations lead you to dream with ambition and celebrate the beauty of natural raw materials. Gold nuggets slip on flat-cut tiger eye, lapis lazuli, dendritic opal and moss agate.

GOLD NUGGETS AND YELLOW Californi Gold Rush collection CLASSIC LINE 20 mm

18k rose gold 7.14 gr, titanium 11.11 gr, dendritic opal 3.51 ct.

GOLD NUGGETS AND BLUE Californi Gold Rush collection CLASSIC LINE 20 mm