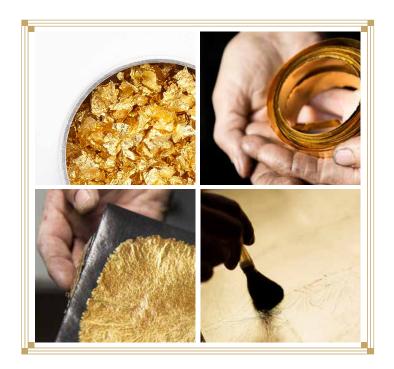

#### PAILLETTES D'OR

Each ring contains impalpable 24k gold flakes that create an iconic slow-motion movement within the sapphire cabochon.

Over 8 processing steps and 120 hours of labor of an ancient metier d'art dating back to 1830, are required to achieve the radiant and timeless lightness of these delicate gold leaves. The gold flakes come from a historic factory that took part to the costruction of the Statue of Liberty and that is located in a countryside village in the South of France. The alloy of paillettes and poudre is 24k gold, purer than the gold commonly used in the industry.

#### Paillettes d'Or

Iconic movement

24K Gold

Impalpable lightness

Venice made

Gold flakes

The paillettes d'or are Dreamboule iconic trademark.

Impalpable gold flakes create the poetic movement within the jewel.

The production process is very complex and requires not only the perfect metal formula, but also special expertises from the goldsmiths tradition dating back to 1800.

A unique alloy mix is needed in order to achieve a radiant, joyful and ethereal lightness of the delicate gold flakes.

The paillettes d'or are 24 carats gold, purer than the gold commonly used in the industry today.