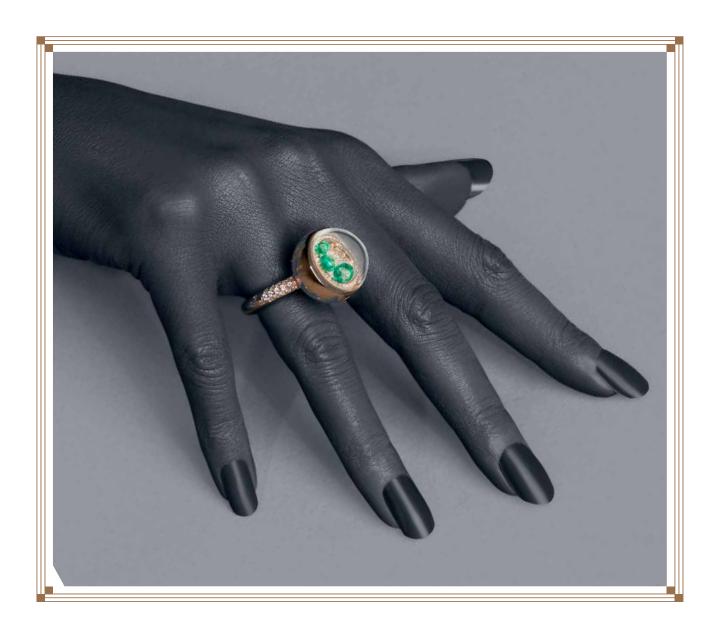

#### **SCENERY**

Seneries are over 100, each one creating its own precious story, evoking its own memory, suggesting its own dream. Each precious stone is delicately selected and crafted to meet the needs of the scenery and 90 hours of high-craftmanship are required to give birth to each enchanting scenery. Our bases are up to 46k and 33 mm diameter, very uncommonly generous dimensions in the industry, and are perfectly cut to obtain a maximum of 110 facets. All Dreamboule diamonds are VS1, color G.

The solitaires hold the G.I.A. certificate, proof of supreme quality. Thanks to the special density of the Dream Solution, colors and shapes of the scenery acquire a new light.