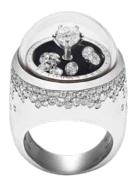

#### SAPPHIRE CABOCHON

The Swiss made sapphire cabochon is highly robust, with correct distorsion index, anti-reflective and antiscratch.

It required numerous tests before reaching perfection.

The sapphire cabochon strongly protects the dream that holds and aesthetically highlights it.

#### **DREAM SOLUTION**

The Dream Solution is a secret fluid formulated to give an iconic slow-motion effect to the moving components inside the ring. The special density of the Dream Solution creats an intimate dreamlike metric of time inside the ring. Also, the secret ingredients of this alchemical solution preserve all components inside the crystal.

#### **SCENERY**

Seneries are over 100, each one creating its own precious story, evoking its own memory, suggesting its own dream. Each precious stone is delicately selected and crafted to meet the needs of the scenery and 90 hours of high-craftmanship are required to give birth to each enchanting scenery. Our bases are up to 46k and 33 mm diameter, very uncommonly generous dimensions in the industry, and are perfectly cut to obtain a maximum of 110 facets. All Dreamboule diamonds are VS1, color G.

#### Sapphire crystal cabochon

Anti-reflective

High robustness

Right index of distortion

Swiss made

Anti-scratch

The natural sapphire crystal cabochon is a key component of Dreamboule high jewelry of dreams, as it embraces the precious world beating inside.

The sapphire crystal cabochon is needed both aesthetically and functionally.

In fact, it magnifies, highlights and protects the dream scenery and the precious stones. The glass is scratch-proof, highly resistant, anti-reflective and has a correct index of image distortion.

#### Dream Solution

Slow-motion effect

Protect the jewel

Swiss made

Special density

Neutral solution

Preserve

After 4 years of research and development, a magical liquid formula is born: the Dream Solution.

#### Dream scenery

Over 150 sceneries

Handcrafted

Art

Designed and Made in Italy

Inspired by nature

Childhood memories

Fantasy