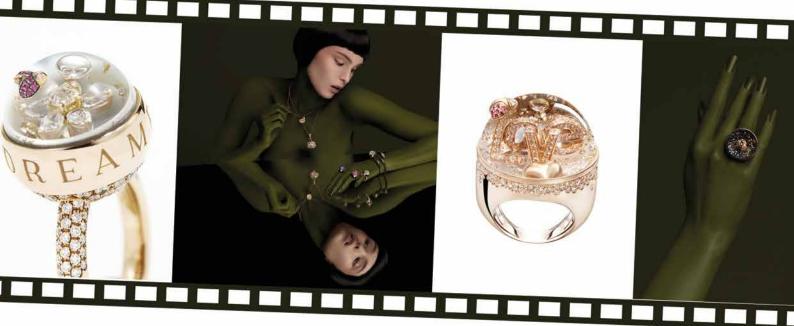

LOVE Lively & Lovely collection CLASSIC LINE 28 mm

18k rose gold 48.63 gr, white diamonds 0.02 ct, rubies 2.37 ct, faceted-cut ruby root 31.7 ct, 24k rose gold flakes, Dream Solution, sapphire crystal.