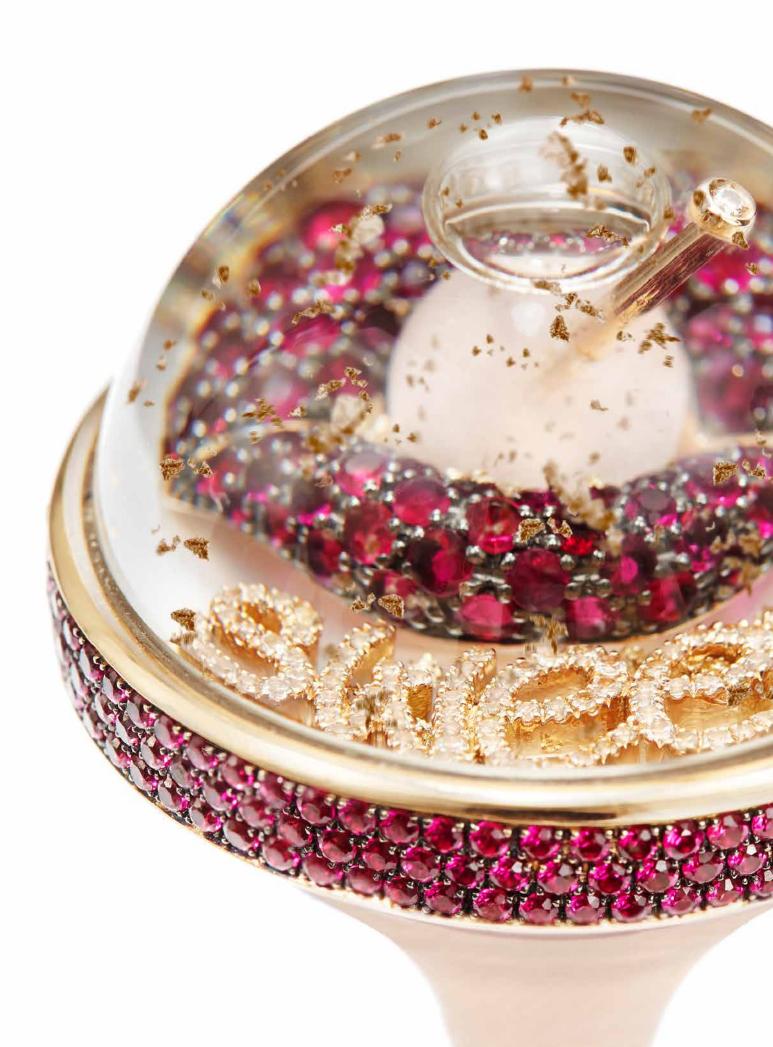

#### SAPPHIRE CABOCHON

The Swiss made sapphire cabochon is highly robust, with correct distorsion index, anti-reflective and antiscratch.

It required numerous tests before reaching perfection.

The sapphire cabochon strongly protects the dream that holds and aesthetically highlights it.

#### **DREAM SOLUTION**

The Dream Solution is a secret fluid formulated to give an iconic slow-motion effect to the moving components inside the ring. The special density of the Dream Solution creats an intimate dreamlike metric of time inside the ring. Also, the secret ingredients of this alchemical solution preserve all components inside the crystal.

#### PAILLETTES D'OR

Each ring contains impalpable 24k gold flakes that create an iconic slow-motion movement within the sapphire cabochon.

Over 8 processing steps and 120 hours of labor of an ancient metier d'art dating back to 1830, are required to achieve the radiant and timeless lightness of these delicate gold leaves. The gold flakes come from a historic factory that took part to the costruction of the Statue of Liberty and that is located in a countryside village in the South of France. The alloy of paillettes and poudre is 24k gold, purer than the gold commonly used in the industry.