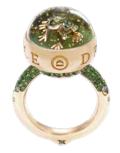

A Sincel &

A Stant &

STAR LINE

DREAMBOULE

Necklaces CABOCHON/CABOCHON
CHIC & SHINE collection
STAR LINE

18k white gold 5.76 gr, white diamonds 0.23 ct, white mother of pearl.

Necklaces FULL GOLD CHIC & SHINE collection STAR LINE

18k white gold 13.98 gr, white diamonds 0.47 ct.

Bracelet GOLD/CABOCHON
Chic & Shine collection
STAR LINE

18k white gold 25.82 gr, white diamonds 0.85 ct, white mother of pearl.

Ring OPEN GOLD/CABOCHON
Chic & Shine collection
STAR LINE