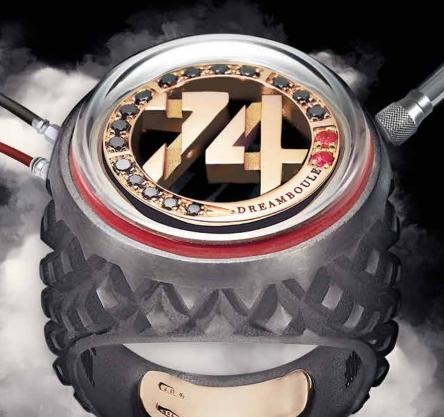

## DREAMBOULE

T H E F U S I O N O F A R T

Watchmaking savoir faire, High goldsmithing, Italian design.

PIT STOP (=) Your racing ring

Inspired by the legendary automobile race, LeMans unveils the dream of your lucky number, surrounded by a precious tachometer of rubies (0.03 ct.) and black diamonds (0.17 ct.), assembled on volcanic stone as a three-dimensional dial of high watchmaking, under Swiss made sapphire crystal anti-scratch and anti-reflective. Crafted in titanium / 18k rose gold (10.58 gr.). Waterproof 3 ATM. Fully customizable.

# LEMANS COLLECTION

SPORT LINE 20 MM

Men's rings crafted in titanium/18k gold or full 18k gold, black diamonds and white diamonds, rubies or blue sapphires, flat-cut black volcanic stone or white mother of pearl, sapphire crystal. Fully customizable.

SPORT LINE 20, LE MANS

Ref. MAN20.T/RG.2.B.LM69.BLACK