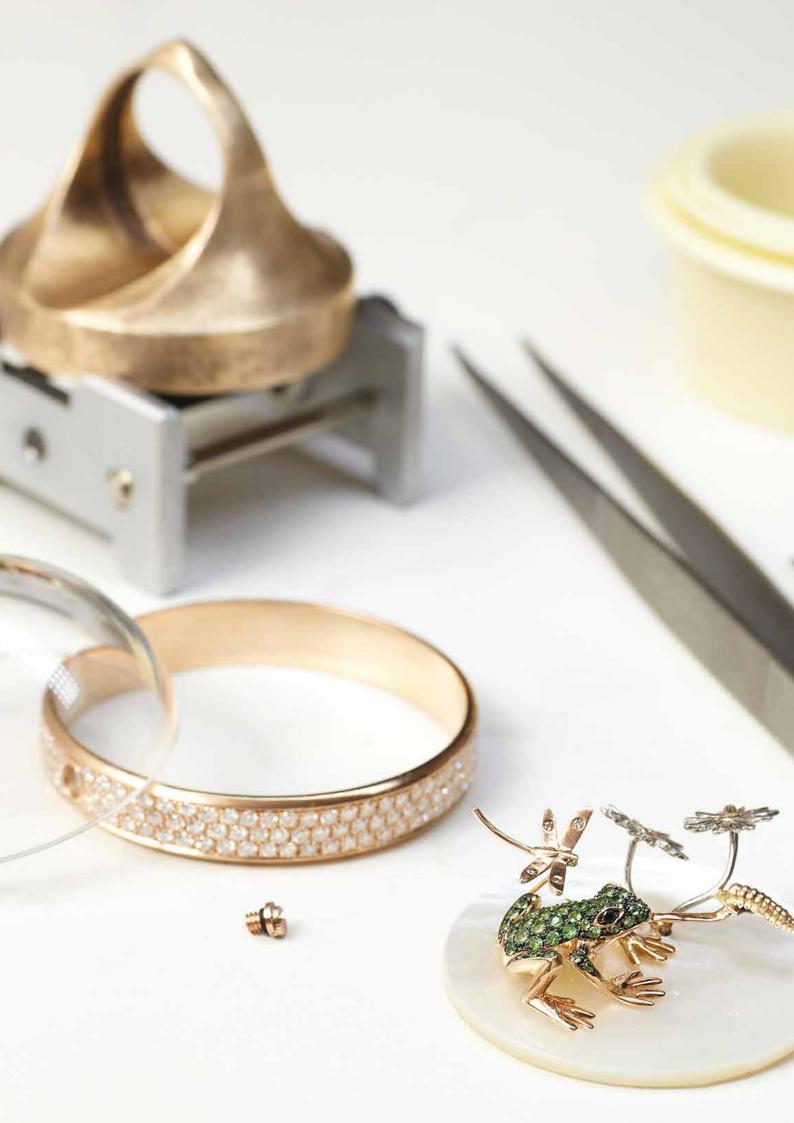

#### HOW TO BUILD A DREAM

Dreamboule high jewelry of dreams is a masterpiece of jewelry design.

An extremely refined system of different components is assembled by hand in the Laboratory of Brera, Milan.

A coordinated team of watchmakers, goldsmiths and chemists symbiotically work to give life to the magic.

This is the fusion of arts by Dreamboule.

Ring, bracelet and necklace crafted in 18K rose gold, white diamonds, rubies, concave-cut white mother of pearl, 24K rose gold flakes, Dream Solution, sapphire crystal.