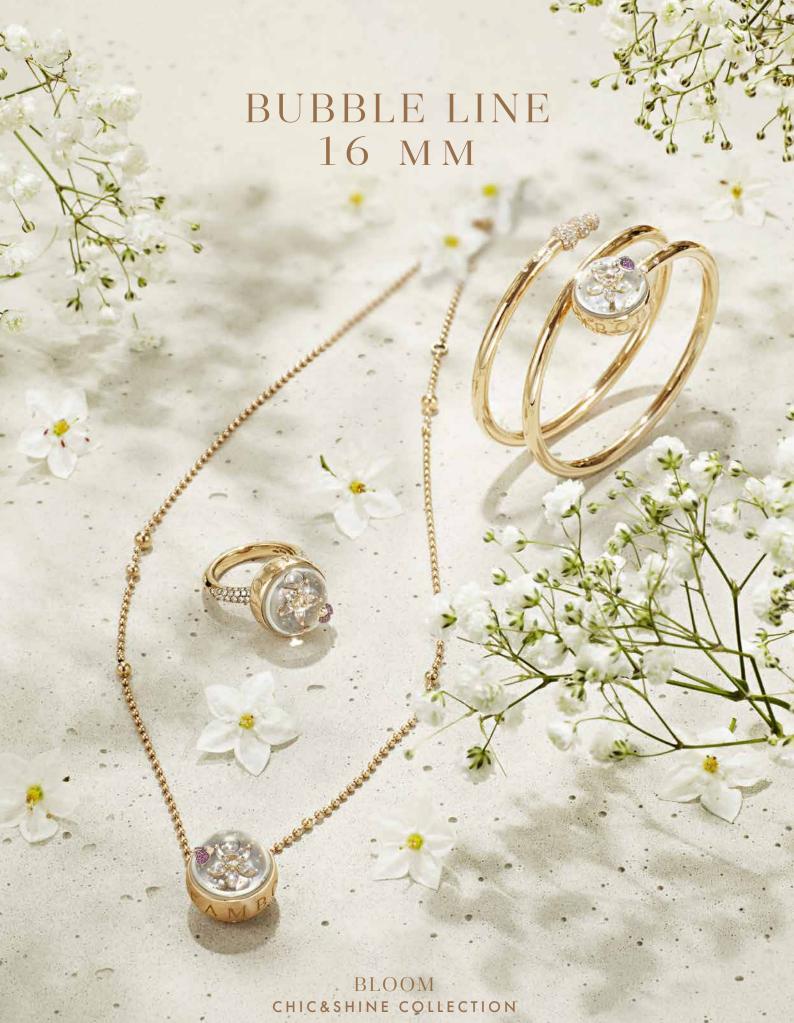

#### BUBBLE LINE 16 MM

The Bubble Line 16mm has a delicate yet iconic design for the irreducible dreamer. Crafted in 18K gold, the jewel is embellished by a pavé of up to 104 diamonds and precious stones, thematically different basing on the subject of the dream scenery secured under the sapphire crystal and immersed in the liquid Dream Solution.

## BUBBLE LINE 16 MM