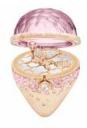

## CLASSIC LINE 20 MM

SOLITAIRE FREE & FUN COLLECTION

Rings crafted in 18K rose gold, un-set white diamonds, blue sapphires, emeralds or champagne diamonds.

#### CLASSIC LINE 20 MM

The Classic Line 20mm is the epitome of the understated yet bold design thanks to the smooth shape, for the refined dreamer. The Classic Line 20mm jewel is crafted in 18K gold. The jewel body is adorned with a shaded pavé of 141 diamonds and precious stones that surround and magnify the dream scenery enclosed inside the sapphire crystal dome.