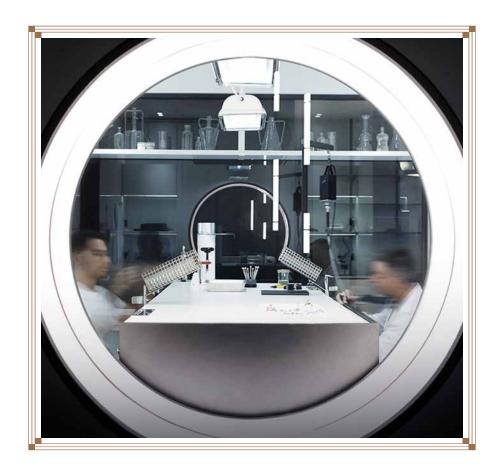

#### The fusion of arts

Behind a dream there is always a challenge. Behind Dreamboule there are **4 years of research and development**: this is Dreamboule LAB.

Dreamboule LAB combines the expertise of watchmakers, goldsmiths and chemists.

Each component is studied, developed and manufactured ad hoc for Dreamboule, before being assembled by hand.

Each creation is tested **3 ATM waterproof**, thanks to the Luxurious Container hidden inside the jewel. Intense study, research and testing has been required to reach the **control of thermal compensation** of the Dream Solution.

A coordinated team of watchmakers, goldsmiths and chemists symbiotically work to give life to the magic.

This is the fusion of arts by Dreamboule.

Ring, bracelet and necklace crafted in 18K rose gold, white diamonds, rubies, concave-cut white mother of pearl, 24K rose gold flakes, Dream Solution, sapphire crystal.