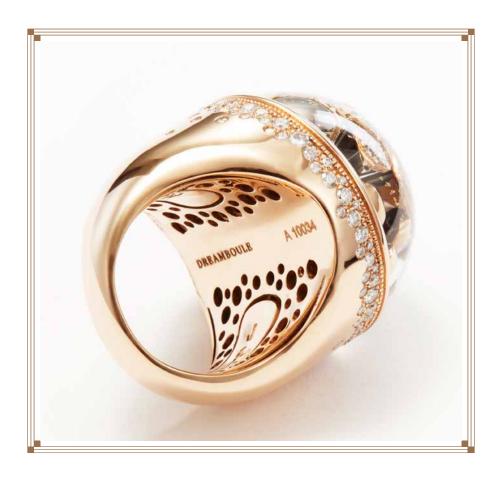

As a true work of art, over 18 laborious procedures are needed to create the Dreamboule ring, involving over 240 hours of meticulous craftsmanship.

Each component is studied, developed and manufactured ad hoc for Dreamboule, before being assembled by hand.

Each creation is tested **3 ATM waterproof**, thanks to the Luxurious Container hidden inside the jewel. Intense study, research and testing has been required to reach the **control of thermal compensation** of the Dream Solution.

Each creation has a **Serial Number**, allowing techincal assistance during the entire life of the jewel.

Dreamboule is an International Registered Design.

Each jewel passes a waterproof test at 3 ATM thanks to the Luxurious Container and fitted gaskets, screws and grafts which complete and 100% seals the Dreamboule world.

The Serial Number is unique to each creation and allows to identify the piece, in order to give the most excellent assistance service.

The Serial Number allows the Dreamboule client to register on dreamboule.com and add 1 year extra to the 2 years of standard warranty.