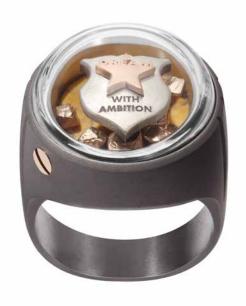

# CALIFORNIA GOLD RUSH COLLECTION

CLASSIC LINE 20 MM

Inspired by the legendary gold fever back to 1848 in California, titanium/18K gold creations lead you to dream with ambition and celebrate the beauty of natural raw materials. Gold nuggets slip on flat-cut tiger eye, lapis lazuli, dendritic opal and moss agate.

GOLD NUGGETS AND YELLOW Californi Gold Rush collection CLASSIC LINE 20 mm

18k rose gold 7.14 gr, titanium 11.11 gr, dendritic opal 3.51 ct.

GOLD NUGGETS AND BLUE Californi Gold Rush collection CLASSIC LINE 20 mm