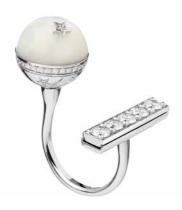

18k white gold 13.98 gr, white diamonds 0.47 ct.

Bracelet GOLD/CABOCHON
Chic & Shine collection
STAR LINE

18k white gold 25.82 gr, white diamonds 0.85 ct, white mother of pearl.

Ring OPEN GOLD/CABOCHON
Chic & Shine collection
STAR LINE

118k white gold 14.09 gr, white diamonds 1.34 ct, white mother of pearl.

Ring FULL GOLD
Chic & Shine collection
STAR LINE

18k white gold 13.49 gr, white diamonds 0.44 ct.

Ring GOLD/CABOCHON
Chic & Shine collection
STAR LINE