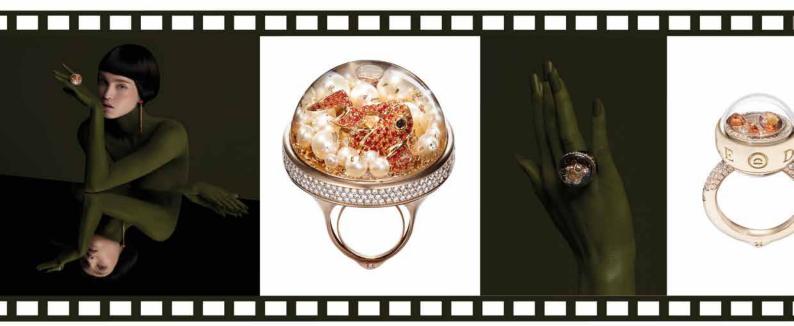

## NEMO AND PEARLS CHIC & SHINE COLLECTION

Ring crafted in 18K rose gold, white diamonds, black diamonds, orange sapphires, white pearls, 24K rose gold flakes, Dream Solution, sapphire crystal.

Paired with earrings crafted in 18K rose gold, pink sapphires, faceted-cut mother of pearl.

18k white gold 37.91 gr, white diamonds 2.86 ct, flat-cut black volcanic stone 15 mm, sapphire crystal.

FROG
Lively & Lovely collection
BUBBLE LINE 16 mm

18k rose gold 13.80 gr, white diamonds 0.08 ct, tsavorites 1.57 ct, faceted-cut natural jade 6.10 ct, 24k rose gold flakes, Dream Solution, sapphire crystal.