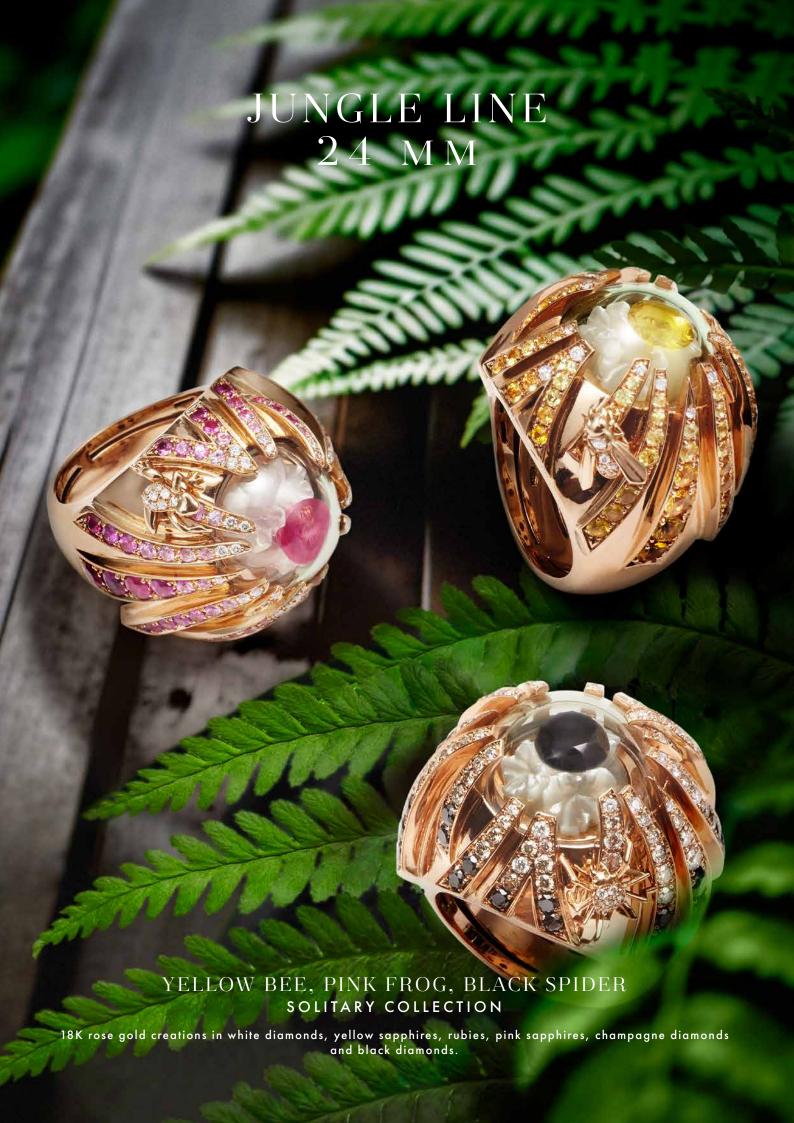

#### JUNGLE LINE 24 MM

The Jungle Line 24mm is a tropical dream of luxuriant foliage revealing a solitary gemstone blossoming from floral-carved white mother of pearl. The solitary is not set with metal, but embraced between the sapphire crystal and the base. A first time world record.

YELLOW BEE Solitary collection JUNGLE LINE 24 mm

18k rose gold 28.94 gr, white diamonds 0.12 ct, yellow sapphires 3.88 ct, white mother of pearl 11.92 ct, sapphires crystal.

SOLITAIRE Free & Fun collection CLASSIC LINE 20 mm

18k white gold 37.91 gr, white diamonds 2.86 ct, flat-cut black volcanic stone 15 mm, sapphire crystal.

FROG
Lively & Lovely collection
BUBBLE LINE 16 mm

18k rose gold 13.80 gr, white diamonds 0.08 ct, tsavorites 1.57 ct, faceted-cut natural jade 6.10 ct, 24k rose gold flakes, Dream Solution, sapphire crystal.