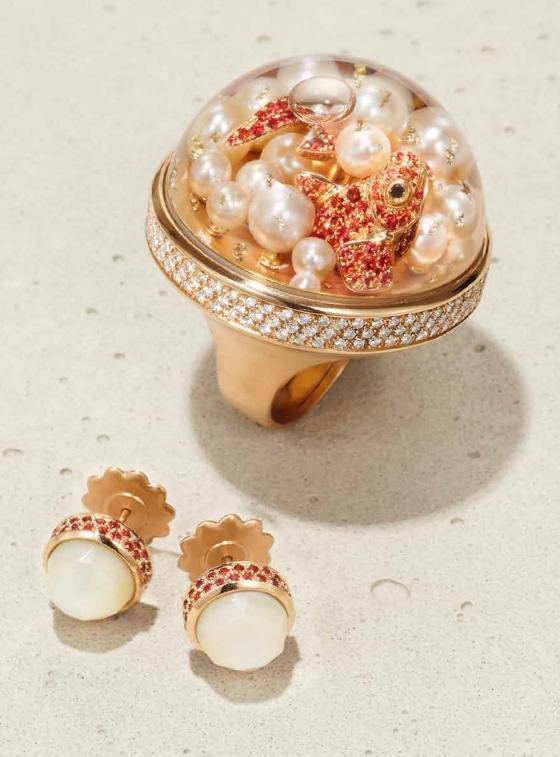

## NEMO AND PEARLS CHIC & SHINE COLLECTION

Ring crafted in 18K rose gold, white diamonds, black diamonds, orange sapphires, white pearls, 24K rose gold flakes, Dream Solution, sapphire crystal.

Paired with earrings crafted in 18K rose gold, pink sapphires, faceted-cut mother of pearl.