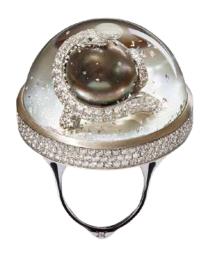

#### CLASSIC LINE 28 MM

The Classic Line 28mm is characterized by a timeless and everlasting design for the refined dreamer. The Classic Line 28mm jewel is crafted in 18K gold. The jewel body is embellished with a shaded pavé of 98 diamonds and precious stones that surround and enhance the dream scenery hold inside the sapphire crystal dome and immersed in the liquid Dream Solution.

#### SUPERB LINE 36 MM

The Superb Line has a very distinctive, vigorous and abundant design for the extravagant dreamer. The Superb Line jewel is crafted in 18K gold, titanium/gold or vintage bronze. The design is characterized by the bezel adorned with a pavň of 185 diamonds and precious stones. The bezel surrounds and enhances the beauty of the dream scenery protected inside the sapphire crystal dome and immersed in the liquid Dream Solution.