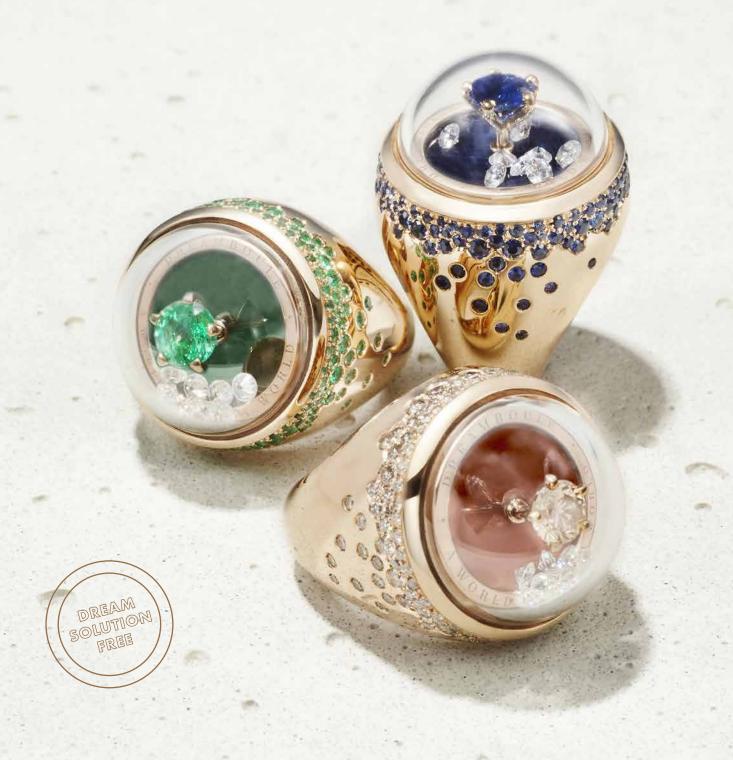

#### BUBBLE LINE 16 MM

The Bubble Line 16mm has a delicate yet iconic design for the irreducible dreamer. Crafted in 18K gold, the jewel is embellished by a pavé of up to 104 diamonds and precious stones, thematically different basing on the subject of the dream scenery secured under the sapphire crystal and immersed in the liquid Dream Solution.

#### CLASSIC LINE 20 MM

The Classic Line 20mm is the epitome of the understated yet bold design thanks to the smooth shape, for the refined dreamer. The Classic Line 20mm jewel is crafted in 18K gold. The jewel body is adorned with a shaded pavé of 141 diamonds and precious stones that surround and magnify the dream scenery enclosed inside the sapphire crystal dome.

#### CLASSIC LINE 28 MM

The Classic Line 28mm is characterized by a timeless and everlasting design for the refined dreamer. The Classic Line 28mm jewel is crafted in 18K gold. The jewel body is embellished with a shaded pavé of 98 diamonds and precious stones that surround and enhance the dream scenery hold inside the sapphire crystal dome and immersed in the liquid Dream Solution.