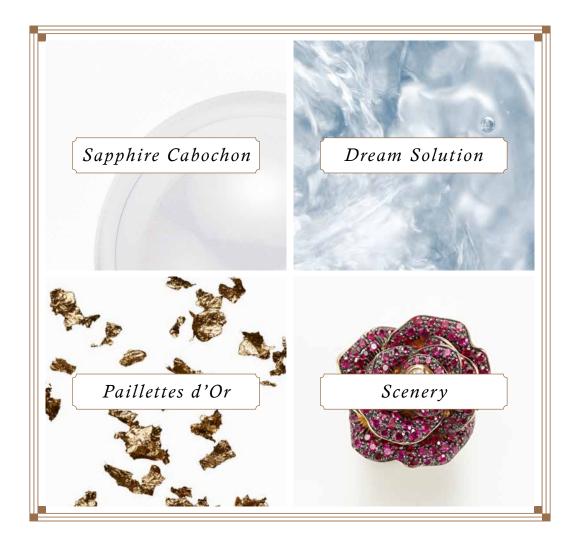

#### SAPPHIRE CABOCHON

The Swiss made sapphire cabochon is highly robust, with correct distorsion index, anti-reflective and antiscratch.

It required numerous tests before reaching perfection.

The sapphire cabochon strongly protects the dream that holds and aesthetically highlights it.

#### **DREAM SOLUTION**

The Dream Solution is a secret fluid formulated to give an iconic slow-motion effect to the moving components inside the ring. The special density of the Dream Solution creats an intimate dreamlike metric of time inside the ring. Also, the secret ingredients of this alchemical solution preserve all components inside the crystal.

#### **SCENERY**

Seneries are over 100, each one creating its own precious story, evoking its own memory, suggesting its own dream. Each precious stone is delicately selected and crafted to meet the needs of the scenery and 90 hours of high-craftmanship are required to give birth to each enchanting scenery. Our bases are up to 46k and 33 mm diameter, very uncommonly generous dimensions in the industry, and are perfectly cut to obtain a maximum of 110 facets. All Dreamboule diamonds are VS1, color G.

#### PAILLETTES D'OR

Each ring contains impalpable 24k gold flakes that create an iconic slow-motion movement within the sapphire cabochon.

Over 8 processing steps and 120 hours of labor of an ancient metier d'art dating back to 1830, are required to achieve the radiant and timeless lightness of these delicate gold leaves. The gold flakes come from a historic factory that took part to the costruction of the Statue of Liberty and that is located in a countryside village in the South of France. The alloy of paillettes and poudre is 24k gold, purer than the gold commonly used in the industry.