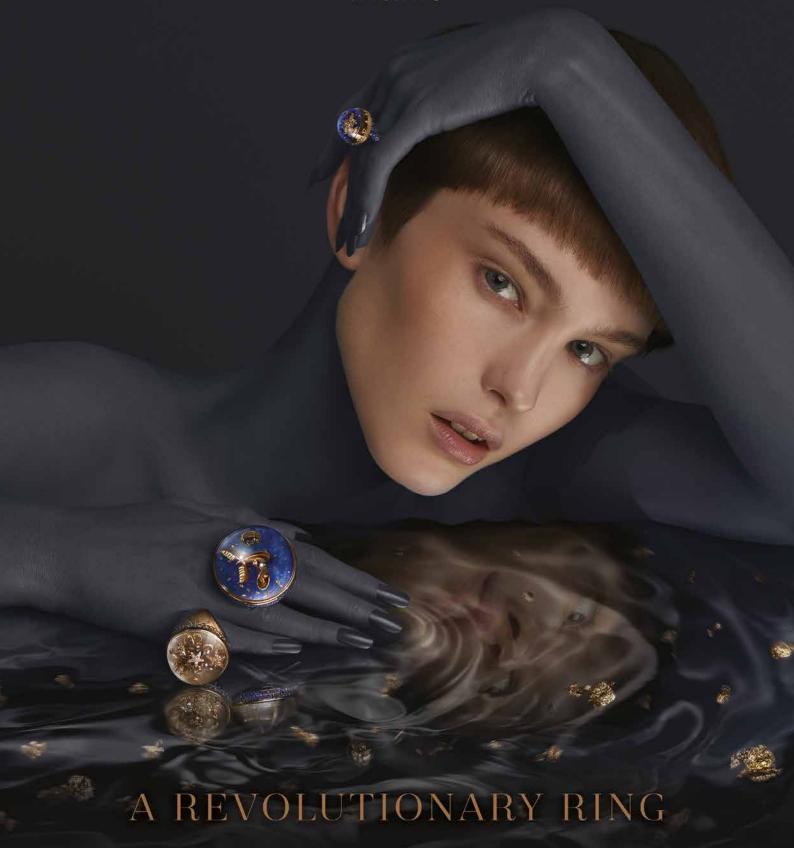

gold 47.14 gr. white diamonds 0.68 ct. amethyst 1.67 ct. amethyst nanosital glass 45.20 ct.





# BENTLEY 100 YEARS CELEBRATION

CLASSIC LINE 28, CHIC&SHINE



Bentley Motors celebrates 100 years of passion and excellence and chooses the visionary jewelry art of Dreamboule. The unique ring Bentley 100 Years Celebration captures forever those visionary dreams that create passion and elevate to excellence. Aesthetic code of the Milanese Maison and symbol of passion and good luck, a couple of ladybugs in rubies lightly touches the jewel, while the iconic gold flakes twirl in the liquid Dream Solution under the sapphire crystal dome. Crafted in 18K white gold, white diamonds, rubies, black diamonds, 24K white gold flakes, white mother of pearl, black volcanic stone.



# DREAMBOULE

MILANO



WWW.DREAMBOULE.COM



# LEMANS COLLECTION



SPORT LINE 20 MM

Men's rings crafted in titanium/18k gold or full 18k gold, black diamonds and white diamonds, rubies or blue sapphires, flat-cut black volcanic stone or white mother of pearl, sapphire crystal. Fully customizable.



SPORT LINE 20, LE MANS

Ref. MAN20.T/RG.2.B.LM69.BLACK

### **BODY RING**

18k rose gold 5.60 gr, titanium 10.79 gr.

#### BASE

Flat-cut black volcanic stone 15.80 mm

#### DIAI

18k rose gold 4.68 gr, black diamonds 0.04 ct.

### GASKET

Black natural rubber

### **CRYSTAI**

Sapphire glass scratchproof with anti-reflective treatment, diameter 20 mm











White mother of pearl or black volcanic stone



## Total weight

18K ROSE GOLD 10.28 GR, TITANIUM 10.79 GR, BLACK DIAMONDS 0.04 CT, BLACK VOLCANIC STONE