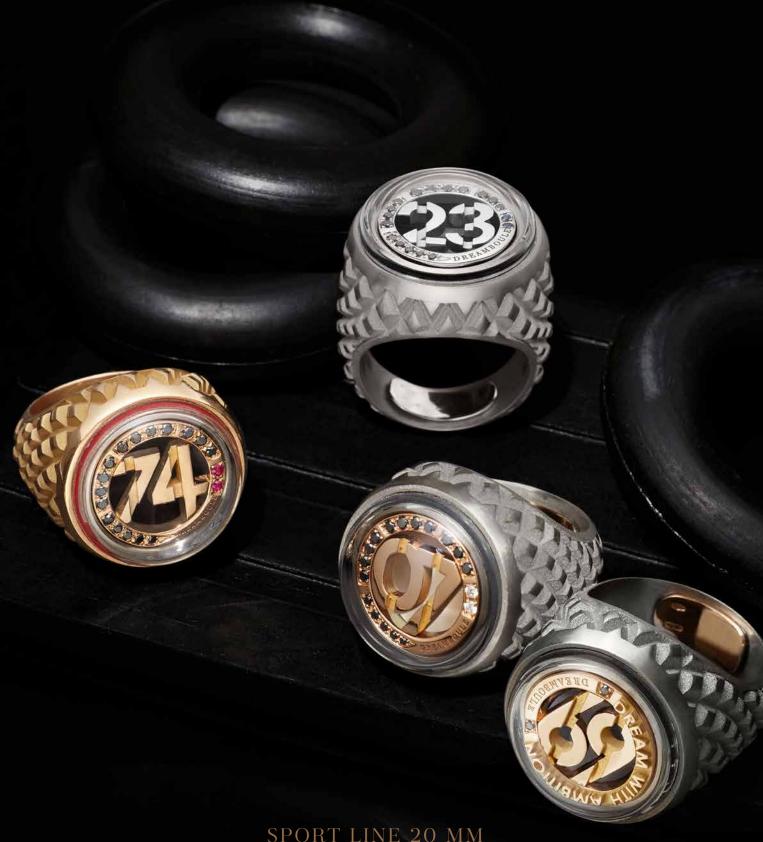

## DREAMBOULE

T H E F U S I O N O F A R T

Watchmaking savoir faire, High goldsmithing, Italian design.

PIT STOP (=) Your racing ring

Inspired by the legendary automobile race, LeMans unveils the dream of your lucky number, surrounded by a precious tachometer of rubies (0.03 ct.) and black diamonds (0.17 ct.), assembled on volcanic stone as a three-dimensional dial of high watchmaking, under Swiss made sapphire crystal anti-scratch and anti-reflective. Crafted in titanium / 18k rose gold (10.58 gr.). Waterproof 3 ATM. Fully customizable.