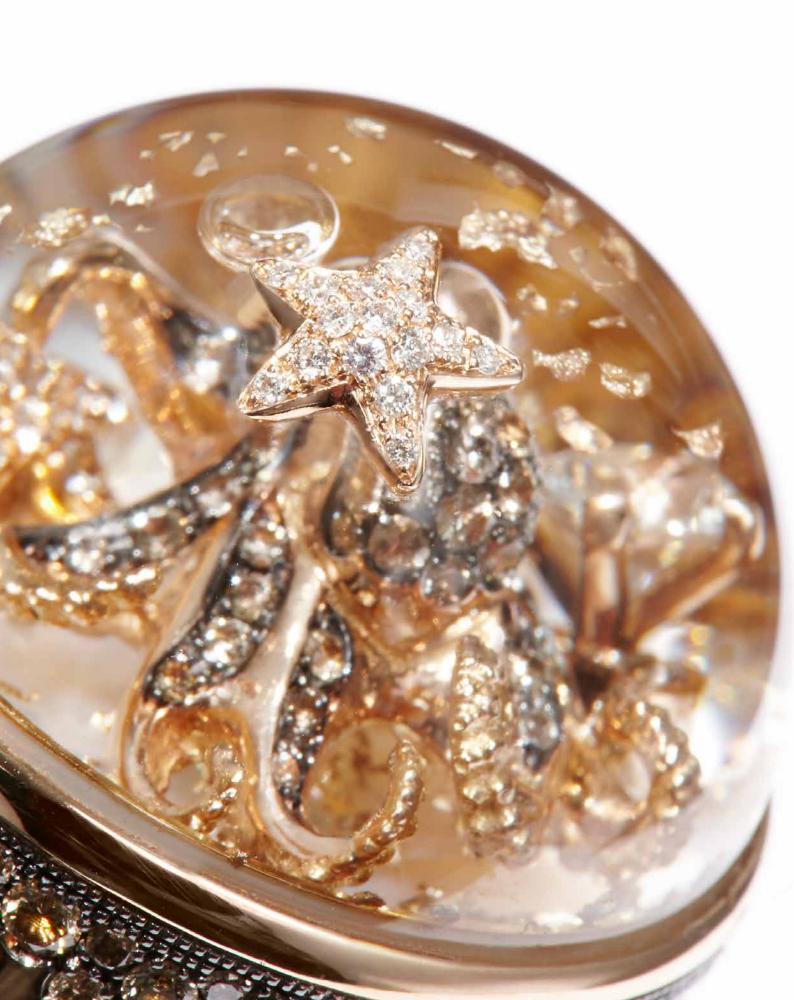

#### **SCENERY**

Seneries are over 100, each one creating its own precious story, evoking its own memory, suggesting its own dream. Each precious stone is delicately selected and crafted to meet the needs of the scenery and 90 hours of high-craftmanship are required to give birth to each enchanting scenery. Our bases are up to 46k and 33 mm diameter, very uncommonly generous dimensions in the industry, and are perfectly cut to obtain a maximum of 110 facets. All Dreamboule diamonds are VS1, color G.

The solitaires hold the G.I.A. certificate, proof of supreme quality. Thanks to the special density of the Dream Solution, colors and shapes of the scenery acquire a new light.

The scenery is made of 18K white and rose gold, diamonds VS1, color G or G.I.A. certificated, proof of supreme quality.

As landscape of each scenery, a precious stone base is selected and crafted. Generously large, the base is up to 46K and 33mm diameter, flawlessly cut to obtain a maximum of 110 shining facets.