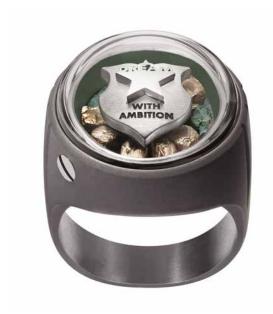

# CALIFORNIA GOLD RUSH COLLECTION

CLASSIC LINE 20 MM

Inspired by the legendary gold fever back to 1848 in California, titanium/18K gold creations lead you to dream with ambition and celebrate the beauty of natural raw materials. Gold nuggets slip on flat-cut tiger eye, lapis lazuli, dendritic opal and moss agate.

18k white gold 7.21 gr, titanium 11.11 gr, lapis 3.95 ct.

GOLD NUGGETS AND GREEN Californi Gold Rush collection CLASSIC LINE 20 mm

18k white gold 7.18 gr, titanium 11.11 gr, moss agate 3.20 ct.

GOLD NUGGETS AND BROWN
Californi Gold Rush collection
CLASSIC LINE 20 mm