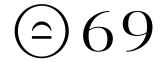

# LEMANS COLLECTION

SPORT LINE 20 MM

Men's rings crafted in titanium/18k gold or full 18k gold, black diamonds and white diamonds, rubies or blue sapphires, flat-cut black volcanic stone or white mother of pearl, sapphire crystal. Fully customizable.

SPORT LINE 20, LE MANS

Ref. MAN20.T/RG.2.B.LM69.BLACK

### **BODY RING**

18k rose gold 5.60 gr, titanium 10.79 gr.

#### BASE

Flat-cut black volcanic stone 15.80 mm

#### DIAI

18k rose gold 4.68 gr, black diamonds 0.04 ct.

### GASKET

Black natural rubber

### **CRYSTAI**

Sapphire glass scratchproof with anti-reflective treatment, diameter 20 mm

White mother of pearl or black volcanic stone

## Total weight

18K ROSE GOLD 10.28 GR, TITANIUM 10.79 GR, BLACK DIAMONDS 0.04 CT, BLACK VOLCANIC STONE