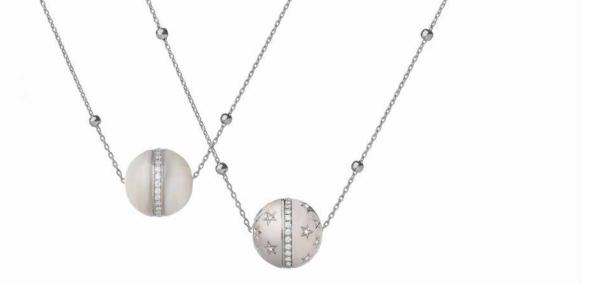

A Sincel &

A Stant &

STAR LINE

DREAMBOULE

Necklaces CABOCHON/CABOCHON
CHIC & SHINE collection
STAR LINE

18k white gold 5.76 gr, white diamonds 0.23 ct, white mother of pearl.

Necklaces FULL GOLD CHIC & SHINE collection STAR LINE

18k white gold 13.98 gr, white diamonds 0.47 ct.

Bracelet GOLD/CABOCHON
Chic & Shine collection
STAR LINE

18k white gold 25.82 gr, white diamonds 0.85 ct, white mother of pearl.

Ring OPEN GOLD/CABOCHON
Chic & Shine collection
STAR LINE

118k white gold 14.09 gr, white diamonds 1.34 ct, white mother of pearl.

Ring FULL GOLD
Chic & Shine collection
STAR LINE

18k white gold 13.49 gr, white diamonds 0.44 ct.

Ring GOLD/CABOCHON
Chic & Shine collection
STAR LINE

18k white gold 7.89 gr, white diamonds 0.37 ct, white mother of pearl.