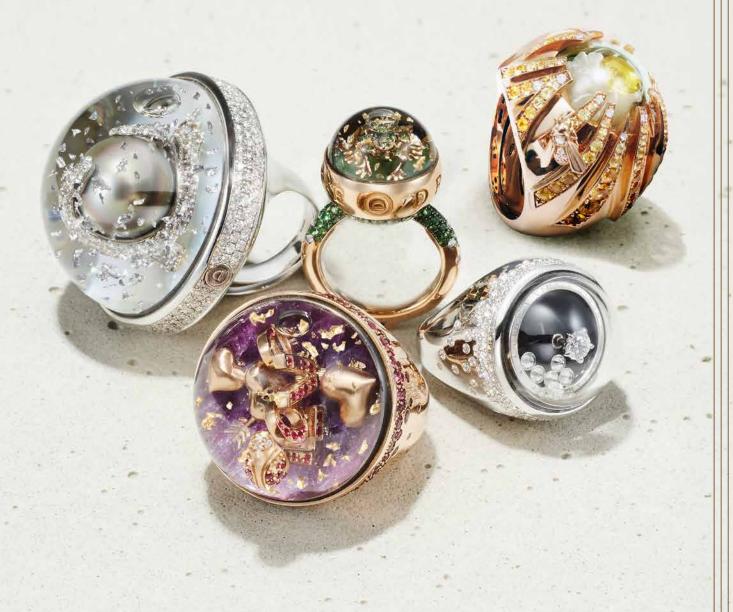

#### BUBBLE LINE 16 MM

The Bubble Line 16mm has a delicate yet iconic design for the irreducible dreamer. Crafted in 18K gold, the jewel is embellished by a pavé of up to 104 diamonds and precious stones, thematically different basing on the subject of the dream scenery secured under the sapphire crystal and immersed in the liquid Dream Solution.

#### CLASSIC LINE 20 MM

The Classic Line 20mm is the epitome of the understated yet bold design thanks to the smooth shape, for the refined dreamer. The Classic Line 20mm jewel is crafted in 18K gold. The jewel body is adorned with a shaded pavé of 141 diamonds and precious stones that surround and magnify the dream scenery enclosed inside the sapphire crystal dome.