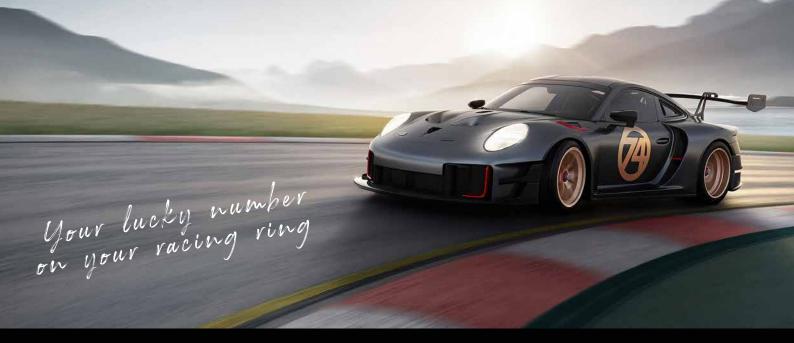

## DREAMBOULE

T H E F U S I O N O F A R T

Watchmaking savoir faire, High goldsmithing, Italian design.

PIT STOP (=) Your racing ring

Inspired by the legendary automobile race, LeMans unveils the dream of your lucky number, surrounded by a precious tachometer of rubies (0.03 ct.) and black diamonds (0.17 ct.), assembled on volcanic stone as a three-dimensional dial of high watchmaking, under Swiss made sapphire crystal anti-scratch and anti-reflective. Crafted in titanium / 18k rose gold (10.58 gr.). Waterproof 3 ATM. Fully customizable.