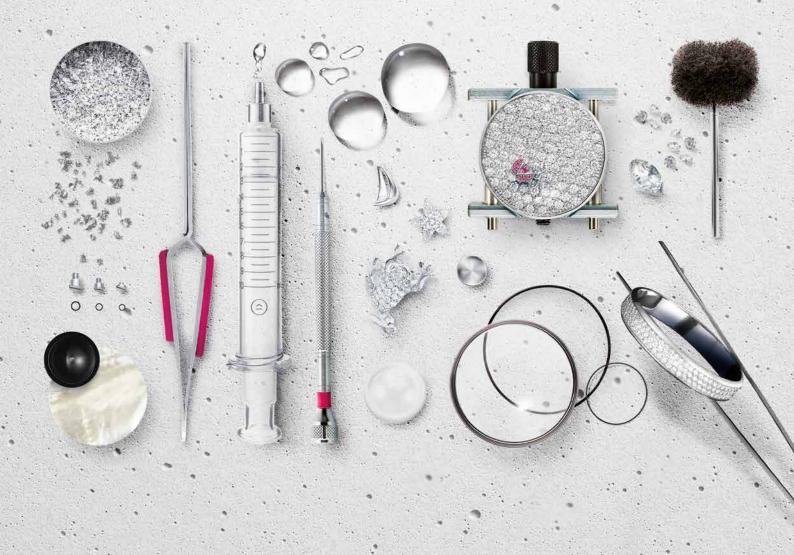

# The fusion of arts

Behind a dream there is always a challenge. Behind Dreamboule there are **4 years of research and development**: this is Dreamboule LAB.

Dreamboule LAB combines the expertise of watchmakers, goldsmiths and chemists.

Each component is studied, developed and manufactured ad hoc for Dreamboule, before being assembled by hand.

Each creation is tested **3 ATM waterproof**, thanks to the Luxurious Container hidden inside the jewel. Intense study, research and testing has been required to reach the **control of thermal compensation** of the Dream Solution.