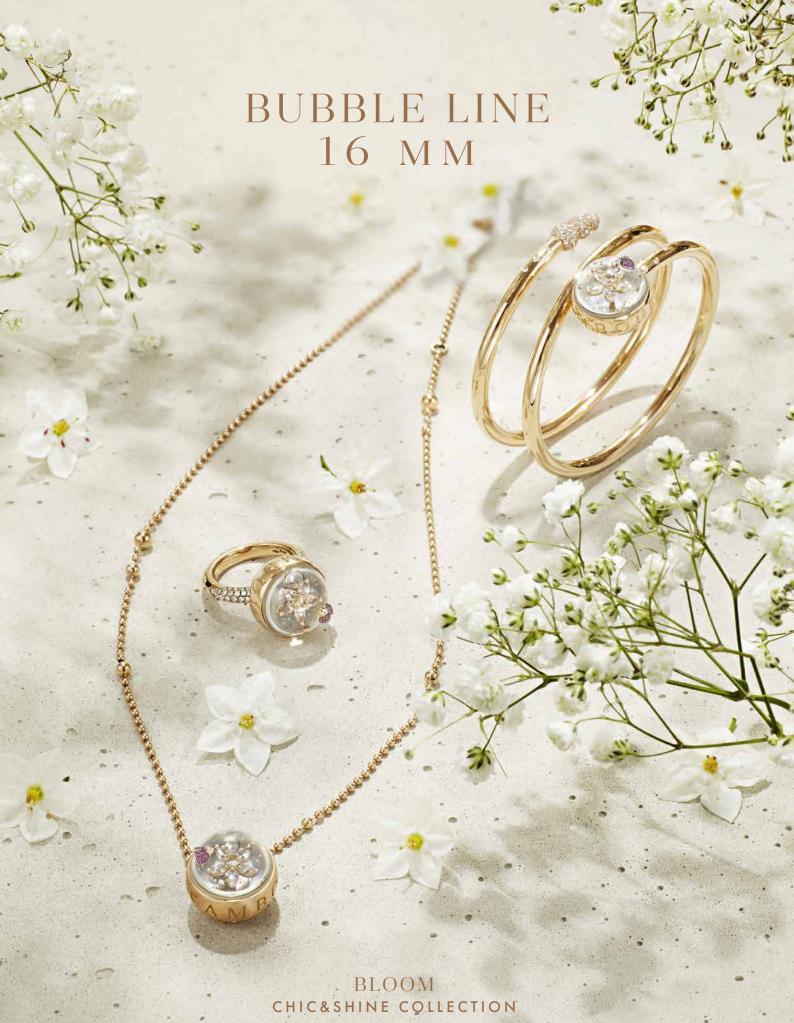

# BUBBLE LINE 16 MM

The Bubble Line 16mm has a delicate yet iconic design for the irreducible dreamer. Crafted in 18K gold, the jewel is embellished by a pavé of up to 104 diamonds and precious stones, thematically different basing on the subject of the dream scenery secured under the sapphire crystal and immersed in the liquid Dream Solution.

# BUBBLE LINE 16 MM

The Free&Fun collection gives life to cheerful and colorful dreams of joy and freedom. Un-set diamonds and precious stones play together, collide, slide and bounce around under the sapphire crystal dome. The stage of these irresistible games of lights, refractions and sounds are flat-cut multicolor moonstones and sapphires, jades, ruby roots and full diamonds concave pavé.