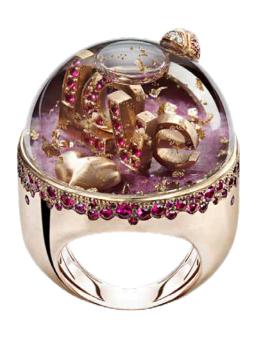

LOVE
Lively & Lovely collection
CLASSIC LINE 28 mm

18k rose gold 48.63 gr, white diamonds 0.02 ct, rubies 2.37 ct, faceted-cut ruby root 31.7 ct, 24k rose gold flakes, Dream Solution, sapphire crystal.