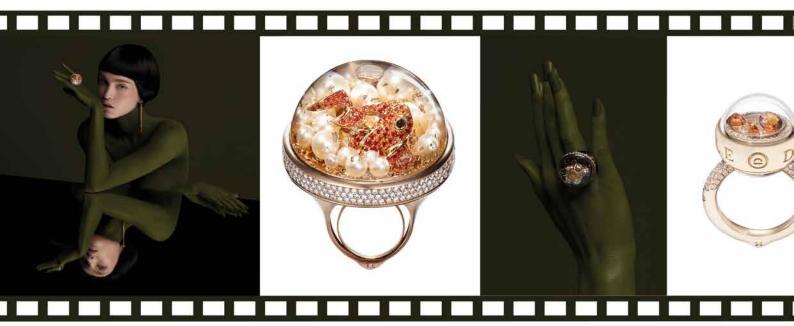

# BUBBLE LINE 16 MM

The Bubble Line 16mm has a delicate yet iconic design for the irreducible dreamer. Crafted in 18K gold, the jewel is embellished by a pavé of up to 104 diamonds and precious stones, thematically different basing on the subject of the dream scenery secured under the sapphire crystal and immersed in the liquid Dream Solution.

# BUBBLE LINE 16 MM

The Free&Fun collection gives life to cheerful and colorful dreams of joy and freedom. Un-set diamonds and precious stones play together, collide, slide and bounce around under the sapphire crystal dome. The stage of these irresistible games of lights, refractions and sounds are flat-cut multicolor moonstones and sapphires, jades, ruby roots and full diamonds concave pavé.

# NEMO AND PEARLS CHIC & SHINE COLLECTION

Ring crafted in 18K rose gold, white diamonds, black diamonds, orange sapphires, white pearls, 24K rose gold flakes, Dream Solution, sapphire crystal.

Paired with earrings crafted in 18K rose gold, pink sapphires, faceted-cut mother of pearl.

18k rose gold 13.80 gr, white diamonds 0.08 ct, tsavorites 1.57 ct, faceted-cut natural jade 6.10 ct, 24k rose gold flakes, Dream Solution, sapphire crystal.

A Start &

STAR LINE

DREAMBOULE

Necklaces CABOCHON/CABOCHON
CHIC & SHINE collection
STAR LINE