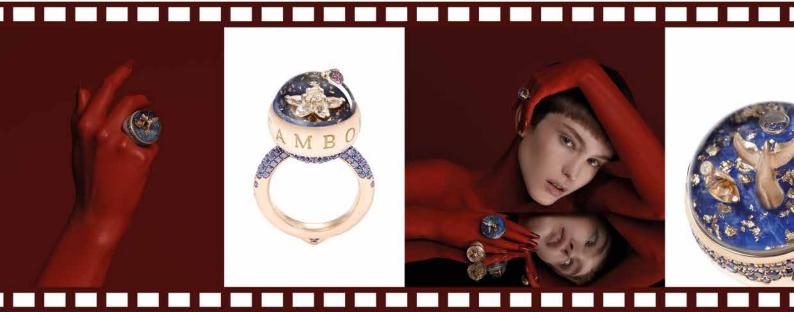

# DREAMBOULE

T H E F U S I O N O F A R T

Watchmaking savoir faire, High goldsmithing, Italian design.

PIT STOP (=) Your racing ring

Inspired by the legendary automobile race, LeMans unveils the dream of your lucky number, surrounded by a precious tachometer of rubies (0.03 ct.) and black diamonds (0.17 ct.), assembled on volcanic stone as a three-dimensional dial of high watchmaking, under Swiss made sapphire crystal anti-scratch and anti-reflective. Crafted in titanium / 18k rose gold (10.58 gr.). Waterproof 3 ATM. Fully customizable.

# LEMANS COLLECTION

SPORT LINE 20 MM

Men's rings crafted in titanium/18k gold or full 18k gold, black diamonds and white diamonds, rubies or blue sapphires, flat-cut black volcanic stone or white mother of pearl, sapphire crystal. Fully customizable.

SPORT LINE 20, LE MANS

Ref. MAN20.T/RG.2.B.LM69.BLACK