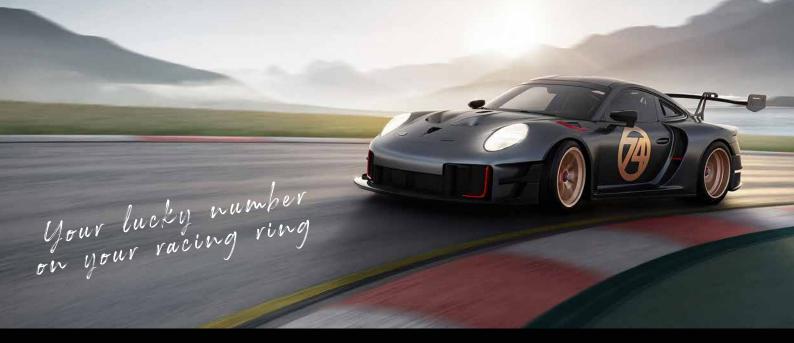

# DREAMBOULE

T H E F U S I O N O F A R T

Watchmaking savoir faire, High goldsmithing, Italian design.

PIT STOP (=) Your racing ring

Inspired by the legendary automobile race, LeMans unveils the dream of your lucky number, surrounded by a precious tachometer of rubies (0.03 ct.) and black diamonds (0.17 ct.), assembled on volcanic stone as a three-dimensional dial of high watchmaking, under Swiss made sapphire crystal anti-scratch and anti-reflective. Crafted in titanium / 18k rose gold (10.58 gr.). Waterproof 3 ATM. Fully customizable.

# LEMANS COLLECTION

SPORT LINE 20 MM

Men's rings crafted in titanium/18k gold or full 18k gold, black diamonds and white diamonds, rubies or blue sapphires, flat-cut black volcanic stone or white mother of pearl, sapphire crystal. Fully customizable.