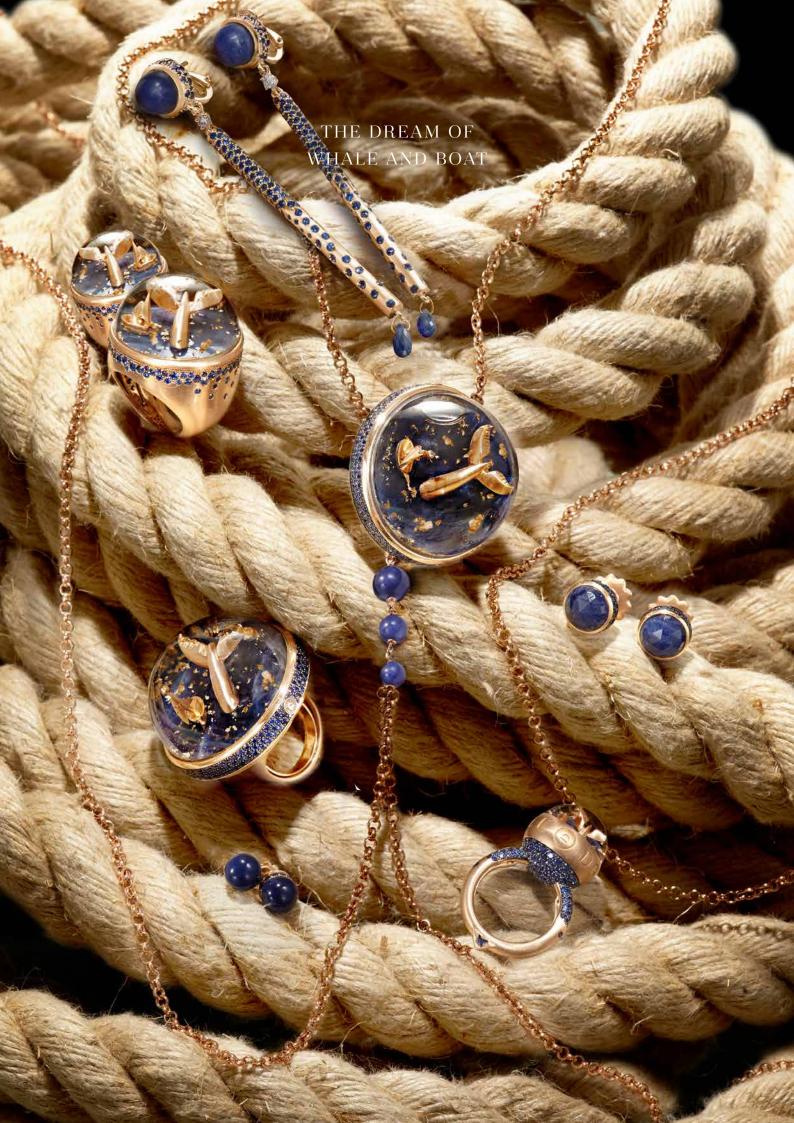

All of a sudden, Ben's imagination runs to precious metals, to a jewel, that protects a perfect dream to wear.

Some childhood memories emerge in Ben's mind and the dream of the first scenery,
the whale and boat, comes out.