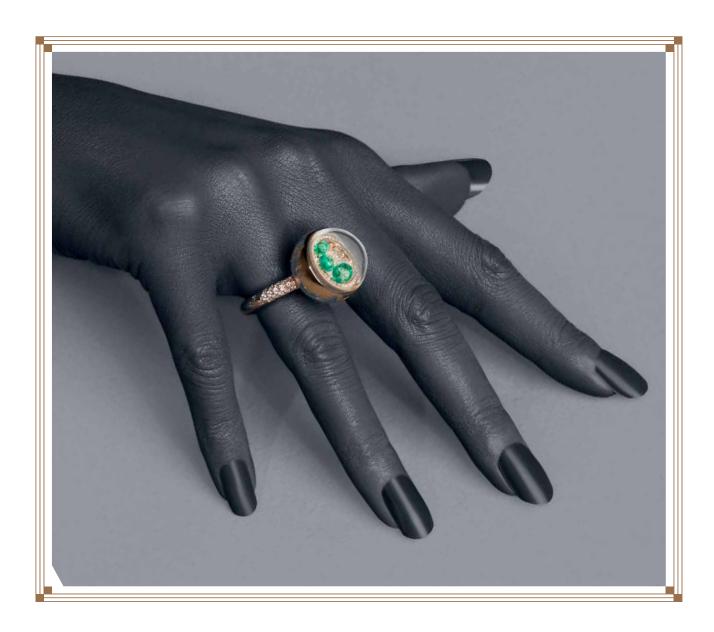

### **SCENERY**

Seneries are over 100, each one creating its own precious story, evoking its own memory, suggesting its own dream. Each precious stone is delicately selected and crafted to meet the needs of the scenery and 90 hours of high-craftmanship are required to give birth to each enchanting scenery. Our bases are up to 46k and 33 mm diameter, very uncommonly generous dimensions in the industry, and are perfectly cut to obtain a maximum of 110 facets. All Dreamboule diamonds are VS1, color G.

The solitaires hold the G.I.A. certificate, proof of supreme quality. Thanks to the special density of the Dream Solution, colors and shapes of the scenery acquire a new light.