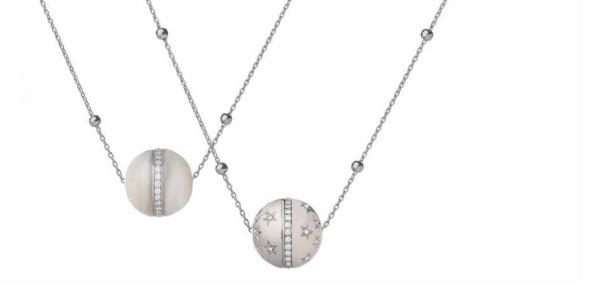

18k rose gold 13.80 gr, white diamonds 0.08 ct, tsavorites 1.57 ct, faceted-cut natural jade 6.10 ct, 24k rose gold flakes, Dream Solution, sapphire crystal.

A Start &

STAR LINE

DREAMBOULE

Necklaces CABOCHON/CABOCHON
CHIC & SHINE collection
STAR LINE

18k white gold 5.76 gr, white diamonds 0.23 ct, white mother of pearl.

Necklaces FULL GOLD CHIC & SHINE collection STAR LINE

18k white gold 13.98 gr, white diamonds 0.47 ct.

Bracelet GOLD/CABOCHON
Chic & Shine collection
STAR LINE