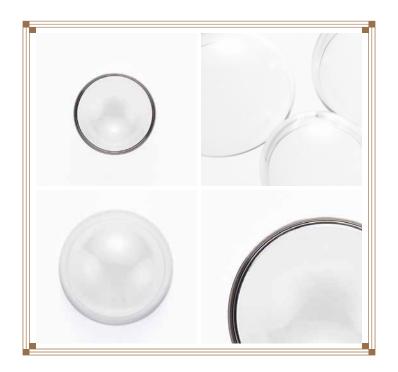

### SAPPHIRE CABOCHON

The Swiss made sapphire cabochon is highly robust, with correct distorsion index, anti-reflective and antiscratch.

It required numerous tests before reaching perfection.

The sapphire cabochon strongly protects the dream that holds and aesthetically highlights it.

# Sapphire crystal cabochon

Anti-reflective

High robustness

Right index of distortion

Swiss made

Anti-scratch

The natural sapphire crystal cabochon is a key component of Dreamboule high jewelry of dreams, as it embraces the precious world beating inside.

The sapphire crystal cabochon is needed both aesthetically and functionally.

In fact, it magnifies, highlights and protects the dream scenery and the precious stones. The glass is scratch-proof, highly resistant, anti-reflective and has a correct index of image distortion.

Each sapphire crystal cabochon has undergone numerous stress tests, so as to be completely resilient to external treatments and conditions.