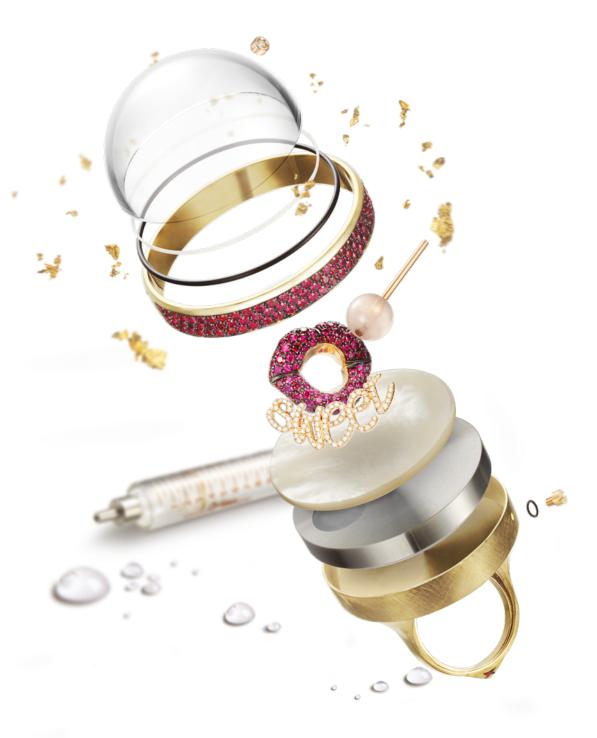

# HOW TO BUILD A DREAM

Dreamboule high jewelry of dreams is a masterpiece of jewelry design.

An extremely refined system of different components is assembled by hand in the Laboratory of Brera, Milan.

A coordinated team of watchmakers, goldsmiths and chemists symbiotically work to give life to the magic.

This is the fusion of arts by Dreamboule.

Ring, bracelet and necklace crafted in 18K rose gold, white diamonds, rubies, concave-cut white mother of pearl, 24K rose gold flakes, Dream Solution, sapphire crystal.