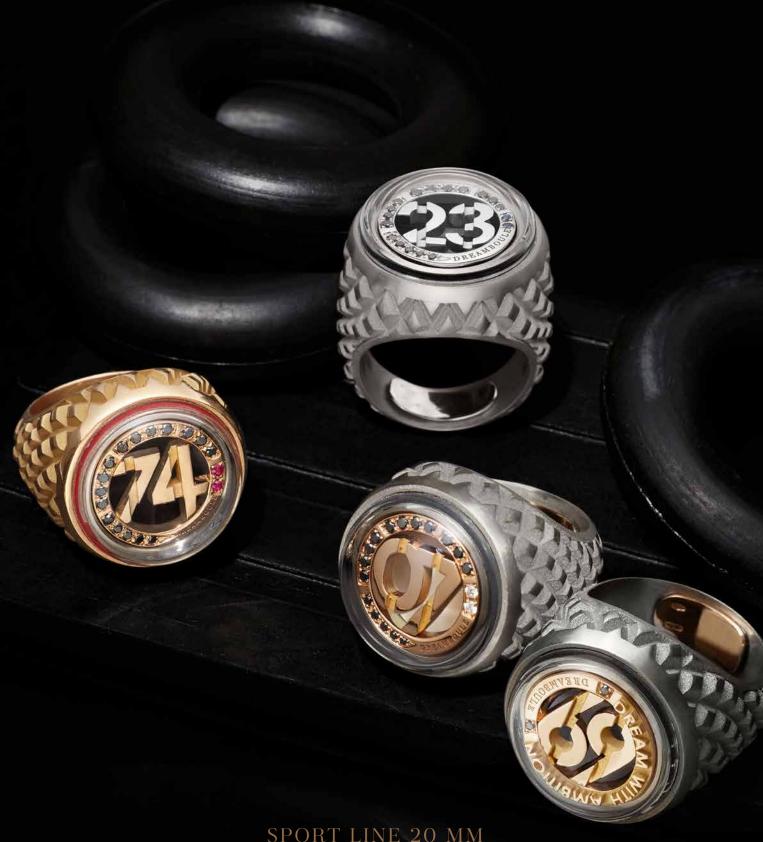

# LEMANS COLLECTION

SPORT LINE 20 MM

Men's rings crafted in titanium/18k gold or full 18k gold, black diamonds and white diamonds, rubies or blue sapphires, flat-cut black volcanic stone or white mother of pearl, sapphire crystal. Fully customizable.

SPORT LINE 20, LE MANS

Ref. MAN20.T/RG.2.B.LM69.BLACK

## **BODY RING**

18k rose gold 5.60 gr, titanium 10.79 gr.

### BASE

Flat-cut black volcanic stone 15.80 mm

### DIAL

18k rose gold 4.68 gr, black diamonds 0.04 ct.

### GASKET

Black natural rubber

### CRYSTAL

Sapphire glass scratchproof with anti-reflective treatment, diameter 20 mm

White mother of pearl or black volcanic stone

# Total weight

18K ROSE GOLD 10.28 GR, TITANIUM 10.79 GR, BLACK DIAMONDS 0.04 CT, BLACK VOLCANIC STONE