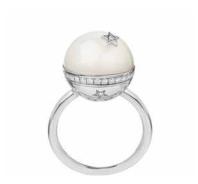

# BENTLEY 100 YEARS CELEBRATION

CLASSIC LINE 28, CHIC&SHINE

Bentley Motors celebrates 100 years of passion and excellence and chooses the visionary jewelry art of Dreamboule. The unique ring Bentley 100 Years Celebration captures forever those visionary dreams that create passion and elevate to excellence. Aesthetic code of the Milanese Maison and symbol of passion and good luck, a couple of ladybugs in rubies lightly touches the jewel, while the iconic gold flakes twirl in the liquid Dream Solution under the sapphire crystal dome. Crafted in 18K white gold, white diamonds, rubies, black diamonds, 24K white gold flakes, white mother of pearl, black volcanic stone.