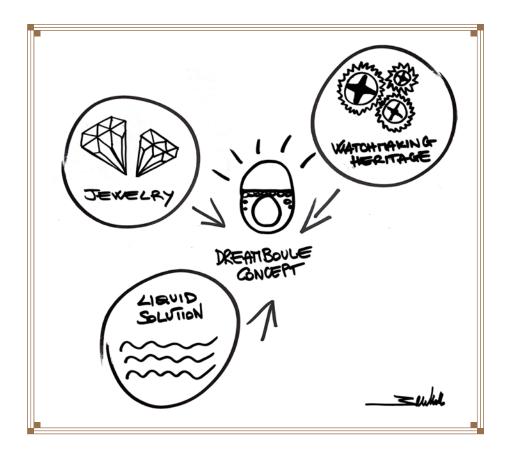

# THE FUSION OF ARTS

Watchmaking heritage, alchemy of liquids and high jewelry

For the very first time in the industry, Dreamboule stands as the ingenious synthesis between watchmaking and high-jewelry through the dynamic element of a liquid solution.

# The values

Strong originality, unrestrained creativity, spirit of experimentation and innovation are the values Dreamboule believes in. For the first time in the industry, Dreamboule applies the Swiss savoir-faire of mechanical art of watchmaking to Italian goldsmiths tradition and design.

Through intuition and passion for design, Dreamboule combines together the mechanical art of Swiss high-watchamking and the best Italian goldsmith tradition, for the first time in the industry.

After 3 years and a half of research and development combining watchmaking and jewelry, the result are revolutionary jewels, where mechanics create beauty and technicity suggests poetry. This is Dreamboule paradox of building a dream.