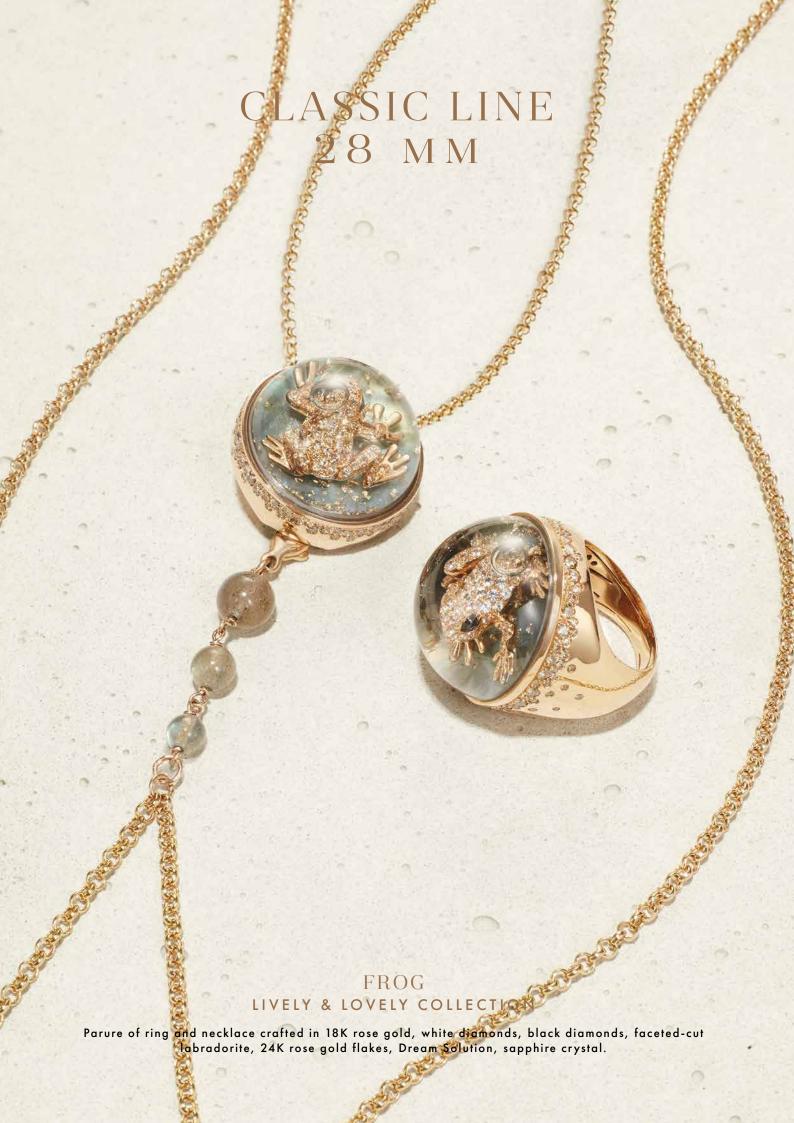

# CLASSIC LINE 28 MM

The Classic Line 28mm is characterized by a timeless and everlasting design for the refined dreamer. The Classic Line 28mm jewel is crafted in 18K gold. The jewel body is embellished with a shaded pavé of 98 diamonds and precious stones that surround and enhance the dream scenery hold inside the sapphire crystal dome and immersed in the liquid Dream Solution.

SOLITAIRE Free & Fun collection CLASSIC LINE 20 mm

18k white gold 37.91 gr, white diamonds 2.86 ct, flat-cut black volcanic stone 15 mm, sapphire crystal.

FROG
Lively & Lovely collection
BUBBLE LINE 16 mm

18k rose gold 13.80 gr, white diamonds 0.08 ct, tsavorites 1.57 ct, faceted-cut natural jade 6.10 ct, 24k rose gold flakes, Dream Solution, sapphire crystal.

A Start &

STAR LINE

DREAMBOULE

Necklaces CABOCHON/CABOCHON
CHIC & SHINE collection
STAR LINE