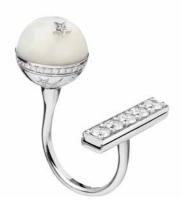

Ring FULL GOLD
Chic & Shine collection
STAR LINE

18k white gold 13.49 gr, white diamonds 0.44 ct.

Ring GOLD/CABOCHON
Chic & Shine collection
STAR LINE

18k white gold 7.89 gr, white diamonds 0.37 ct, white mother of pearl.