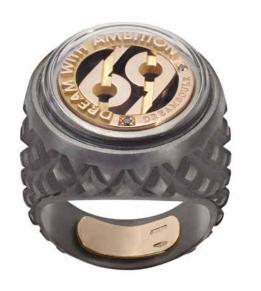

# DREAMBOULE

T H E F U S I O N O F A R T

Watchmaking savoir faire, High goldsmithing, Italian design.

PIT STOP (=) Your racing ring

Inspired by the legendary automobile race, LeMans unveils the dream of your lucky number, surrounded by a precious tachometer of rubies (0.03 ct.) and black diamonds (0.17 ct.), assembled on volcanic stone as a three-dimensional dial of high watchmaking, under Swiss made sapphire crystal anti-scratch and anti-reflective. Crafted in titanium / 18k rose gold (10.58 gr.). Waterproof 3 ATM. Fully customizable.

# LEMANS COLLECTION

SPORT LINE 20 MM

Men's rings crafted in titanium/18k gold or full 18k gold, black diamonds and white diamonds, rubies or blue sapphires, flat-cut black volcanic stone or white mother of pearl, sapphire crystal. Fully customizable.

SPORT LINE 20, LE MANS

Ref. MAN20.T/RG.2.B.LM69.BLACK

## **BODY RING**

18k rose gold 5.60 gr, titanium 10.79 gr.

### BASE

Flat-cut black volcanic stone 15.80 mm

### DIAL

18k rose gold 4.68 gr, black diamonds 0.04 ct.

### GASKET

Black natural rubber

### CRYSTAL

Sapphire glass scratchproof with anti-reflective treatment, diameter 20 mm

White mother of pearl or black volcanic stone

# Total weight

18K ROSE GOLD 10.28 GR, TITANIUM 10.79 GR, BLACK DIAMONDS 0.04 CT, BLACK VOLCANIC STONE