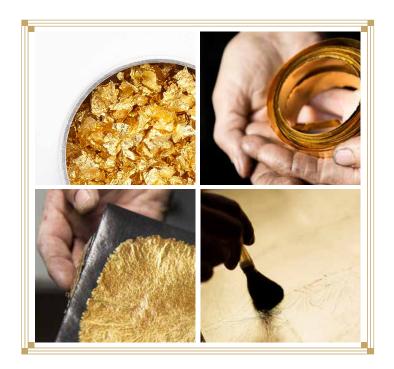

### PAILLETTES D'OR

Each ring contains impalpable 24k gold flakes that create an iconic slow-motion movement within the sapphire cabochon.

Over 8 processing steps and 120 hours of labor of an ancient metier d'art dating back to 1830, are required to achieve the radiant and timeless lightness of these delicate gold leaves. The gold flakes come from a historic factory that took part to the costruction of the Statue of Liberty and that is located in a countryside village in the South of France. The alloy of paillettes and poudre is 24k gold, purer than the gold commonly used in the industry.

# Paillettes d'Or

Iconic movement

24K Gold

Impalpable lightness

Venice made

Gold flakes

The paillettes d'or are Dreamboule iconic trademark.

Impalpable gold flakes create the poetic movement within the jewel.

The production process is very complex and requires not only the perfect metal formula, but also special expertises from the goldsmiths tradition dating back to 1800.

A unique alloy mix is needed in order to achieve a radiant, joyful and ethereal lightness of the delicate gold flakes.

The paillettes d'or are 24 carats gold, purer than the gold commonly used in the industry today.