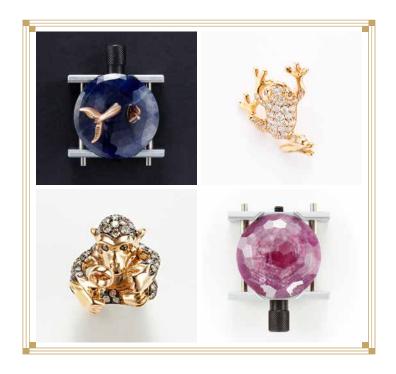

# Dream scenery

Over 150 sceneries

Handcrafted

Art

Designed and Made in Italy

Inspired by nature

Childhood memories

Fantasy

Countless sceneries, each one evoking a precious story, an intimate memory, a visionary dream.

The scenery is imagined and designed at Atelier Dreamboule in Milan.

Then, all elements are crafted in artisanal laboratories in Valenza,
the Italian goldsmith area famous for the exquisite craftmanship
in high-jewelry creations.

The scenery is made of 18K white and rose gold, diamonds VS1, color G or G.I.A. certificated, proof of supreme quality.

As landscape of each scenery, a precious stone base is selected and crafted. Generously large, the base is up to 46K and 33mm diameter, flawlessly cut to obtain a maximum of 110 shining facets.