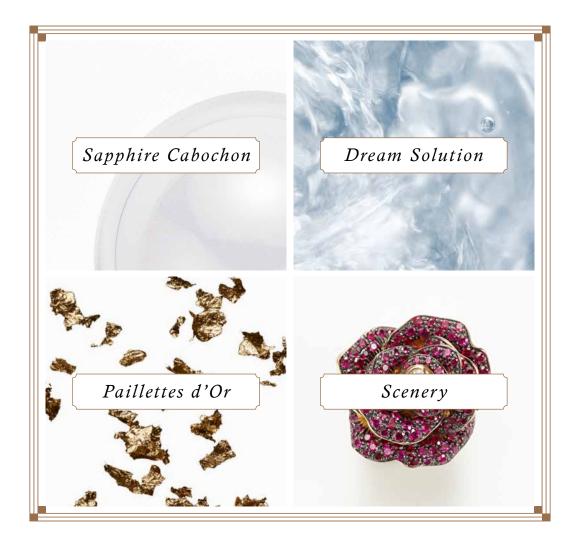

### SAPPHIRE CABOCHON

The Swiss made sapphire cabochon is highly robust, with correct distorsion index, anti-reflective and antiscratch.

It required numerous tests before reaching perfection.

The sapphire cabochon strongly protects the dream that holds and aesthetically highlights it.

### **DREAM SOLUTION**

The Dream Solution is a secret fluid formulated to give an iconic slow-motion effect to the moving components inside the ring. The special density of the Dream Solution creats an intimate dreamlike metric of time inside the ring. Also, the secret ingredients of this alchemical solution preserve all components inside the crystal.

### PAILLETTES D'OR

Each ring contains impalpable 24k gold flakes that create an iconic slow-motion movement within the sapphire cabochon.

Over 8 processing steps and 120 hours of labor of an ancient metier d'art dating back to 1830, are required to achieve the radiant and timeless lightness of these delicate gold leaves. The gold flakes come from a historic factory that took part to the costruction of the Statue of Liberty and that is located in a countryside village in the South of France. The alloy of paillettes and poudre is 24k gold, purer than the gold commonly used in the industry.

# Dream scenery

Over 150 sceneries

Handcrafted

Art

Designed and Made in Italy

Inspired by nature

Childhood memories

Fantasy