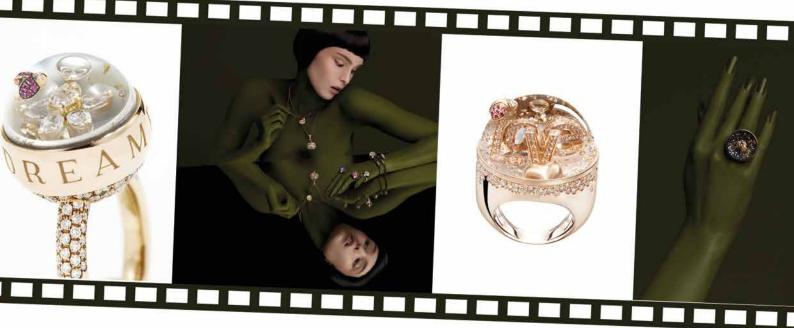

# DREAMBOULE

T H E F U S I O N O F A R T

Watchmaking savoir faire, High goldsmithing, Italian design.

PIT STOP (=) Your racing ring

Inspired by the legendary automobile race, LeMans unveils the dream of your lucky number, surrounded by a precious tachometer of rubies (0.03 ct.) and black diamonds (0.17 ct.), assembled on volcanic stone as a three-dimensional dial of high watchmaking, under Swiss made sapphire crystal anti-scratch and anti-reflective. Crafted in titanium / 18k rose gold (10.58 gr.). Waterproof 3 ATM. Fully customizable.

# LEMANS COLLECTION

SPORT LINE 20 MM

Men's rings crafted in titanium/18k gold or full 18k gold, black diamonds and white diamonds, rubies or blue sapphires, flat-cut black volcanic stone or white mother of pearl, sapphire crystal. Fully customizable.

SPORT LINE 20, LE MANS

Ref. MAN20.T/RG.2.B.LM69.BLACK