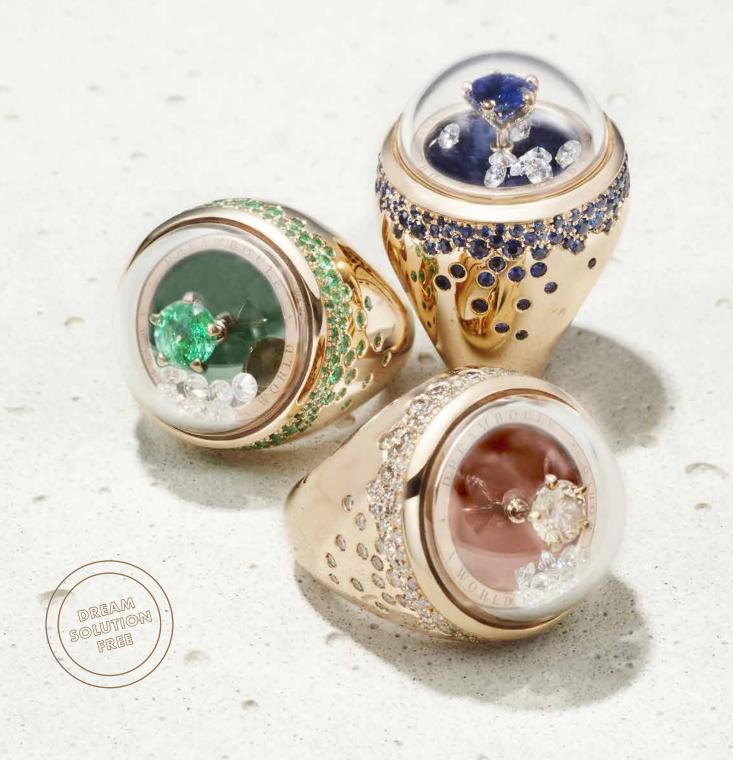

# CLASSIC LINE 20 MM

SOLITAIRE FREE & FUN COLLECTION

Rings crafted in 18K rose gold, un-set white diamonds, blue sapphires, emeralds or champagne diamonds.

# CLASSIC LINE 20 MM

The Classic Line 20mm is the epitome of the understated yet bold design thanks to the smooth shape, for the refined dreamer. The Classic Line 20mm jewel is crafted in 18K gold. The jewel body is adorned with a shaded pavé of 141 diamonds and precious stones that surround and magnify the dream scenery enclosed inside the sapphire crystal dome.

# CLASSIC LINE 28 MM

The Classic Line 28mm is characterized by a timeless and everlasting design for the refined dreamer. The Classic Line 28mm jewel is crafted in 18K gold. The jewel body is embellished with a shaded pavé of 98 diamonds and precious stones that surround and enhance the dream scenery hold inside the sapphire crystal dome and immersed in the liquid Dream Solution.