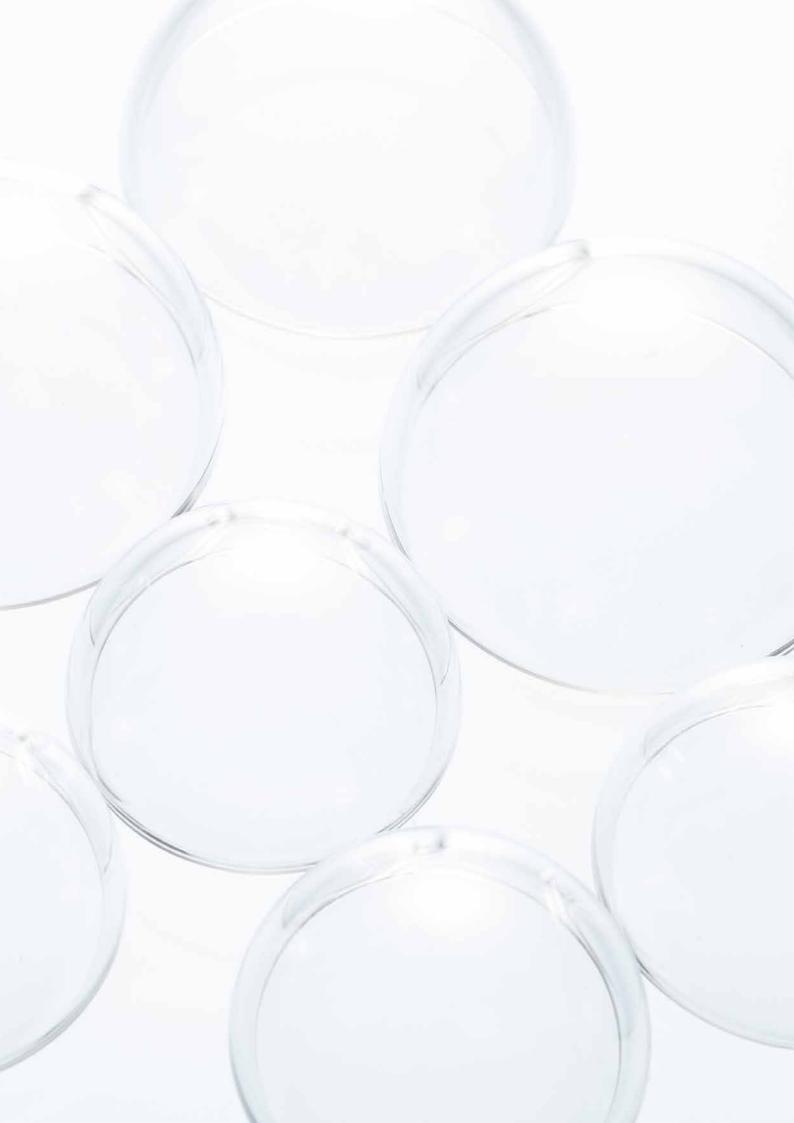

### SAPPHIRE CABOCHON

The Swiss made sapphire cabochon is highly robust, with correct distorsion index, anti-reflective and antiscratch.

It required numerous tests before reaching perfection.

The sapphire cabochon strongly protects the dream that holds and aesthetically highlights it.

# Sapphire crystal cabochon

Anti-reflective

High robustness

Right index of distortion

Swiss made

Anti-scratch

The natural sapphire crystal cabochon is a key component of Dreamboule high jewelry of dreams, as it embraces the precious world beating inside.

The sapphire crystal cabochon is needed both aesthetically and functionally.

In fact, it magnifies, highlights and protects the dream scenery and the precious stones. The glass is scratch-proof, highly resistant, anti-reflective and has a correct index of image distortion.

Each sapphire crystal cabochon has undergone numerous stress tests, so as to be completely resilient to external treatments and conditions.