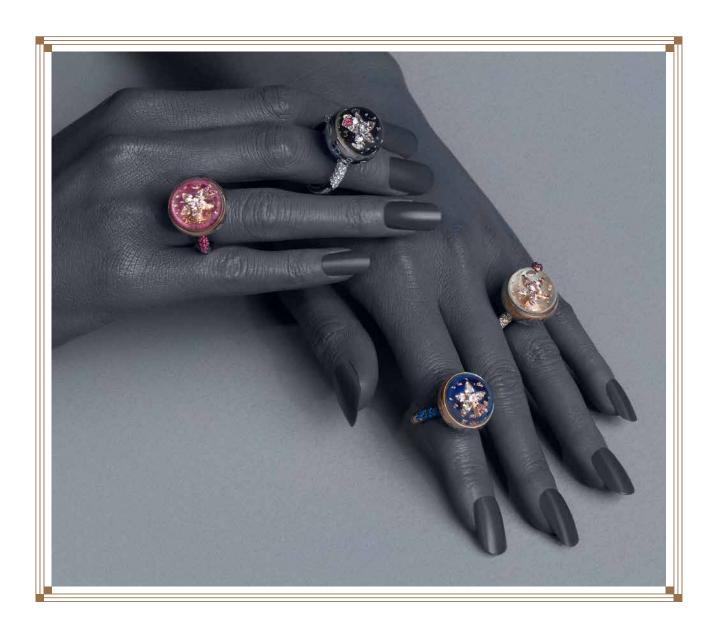

### **SCENERY**

Seneries are over 100, each one creating its own precious story, evoking its own memory, suggesting its own dream. Each precious stone is delicately selected and crafted to meet the needs of the scenery and 90 hours of high-craftmanship are required to give birth to each enchanting scenery. Our bases are up to 46k and 33 mm diameter, very uncommonly generous dimensions in the industry, and are perfectly cut to obtain a maximum of 110 facets. All Dreamboule diamonds are VS1, color G.

The solitaires hold the G.I.A. certificate, proof of supreme quality. Thanks to the special density of the Dream Solution, colors and shapes of the scenery acquire a new light.