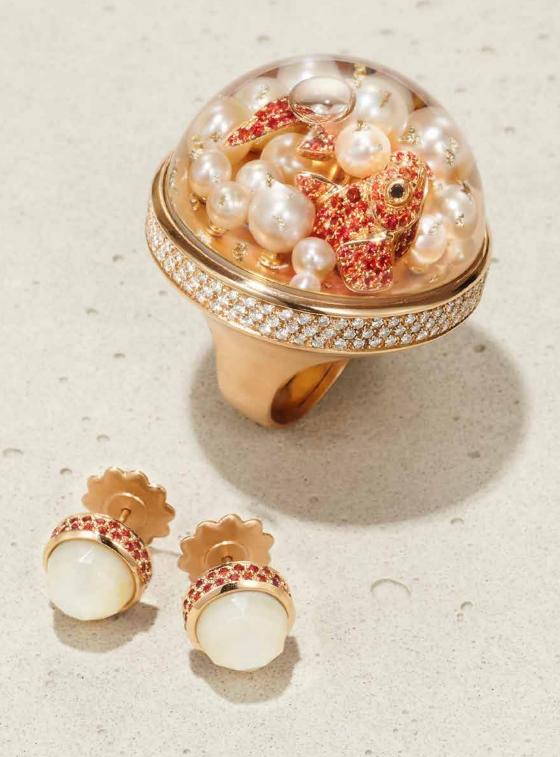

# NEMO AND PEARLS CHIC & SHINE COLLECTION

Ring crafted in 18K rose gold, white diamonds, black diamonds, orange sapphires, white pearls, 24K rose gold flakes, Dream Solution, sapphire crystal.

Paired with earrings crafted in 18K rose gold, pink sapphires, faceted-cut mother of pearl.

SNAKE AND PEARL Chic & Shine collection SUPERB LINE 36 mm

18k white gold 60.09 gr, white diamonds 2.89 ct, grey Tahitian pearl 12.7mm, flat-cut white mother of pearl 33mm, 24k white gold flakes, Dream Solution, sapphire crystal.