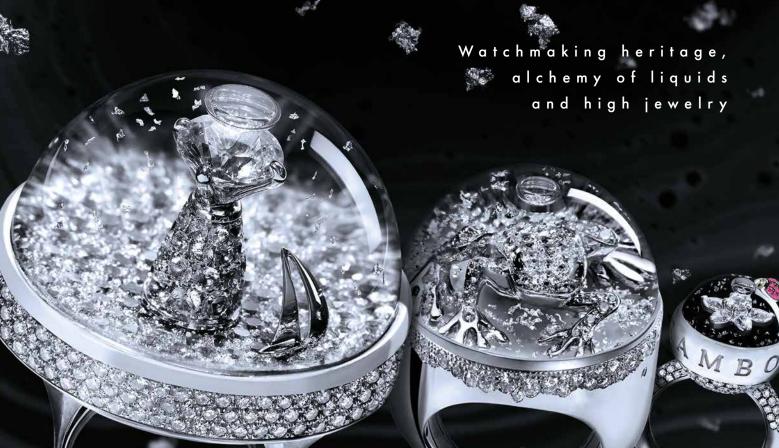

# THE FUSION OF ARTS

Watchmaking heritage, alchemy of liquids and high jewelry

For the very first time in the industry, Dreamboule stands as the ingenious synthesis between watchmaking and high-jewelry through the dynamic element of a liquid solution.

# The fusion of arts: watchmaking heritage, alchemy of liquids and high jewelry

Dreamboule enhances suggestive and precious sceneries by putting them under Swiss made sapphire cabochon and encompassed in a liquid Dream Solution for a fluid slowmotion effect of the 24k gold flakes, as to preserve the jewel from the wear and tear of time.