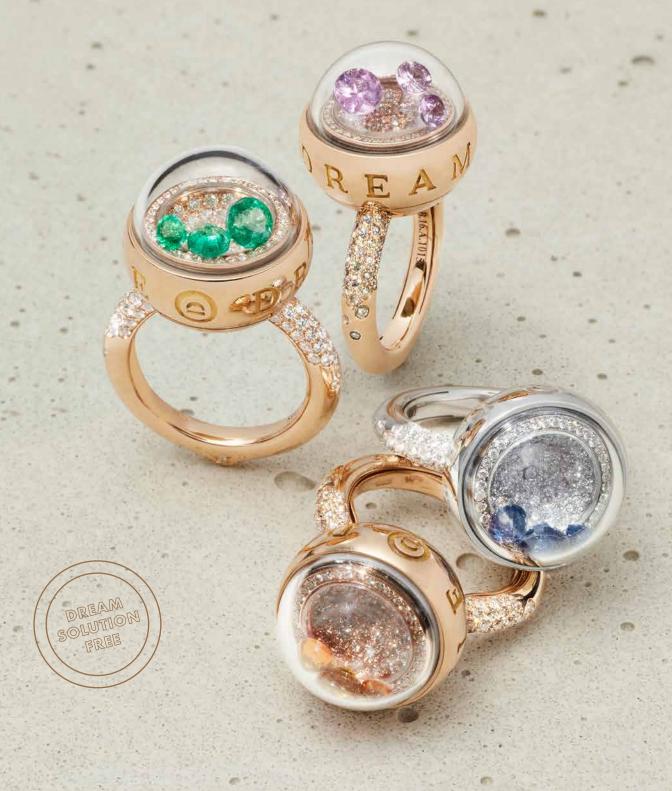

### **SCENERY**

Seneries are over 100, each one creating its own precious story, evoking its own memory, suggesting its own dream. Each precious stone is delicately selected and crafted to meet the needs of the scenery and 90 hours of high-craftmanship are required to give birth to each enchanting scenery. Our bases are up to 46k and 33 mm diameter, very uncommonly generous dimensions in the industry, and are perfectly cut to obtain a maximum of 110 facets. All Dreamboule diamonds are VS1, color G.

The solitaires hold the G.I.A. certificate, proof of supreme quality. Thanks to the special density of the Dream Solution, colors and shapes of the scenery acquire a new light.