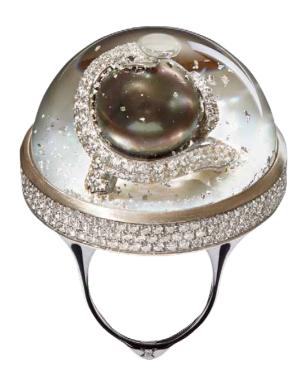

SNAKE AND PEARL Chic & Shine collection SUPERB LINE 36 mm

18k white gold 60.09 gr, white diamonds 2.89 ct, grey Tahitian pearl 12.7mm, flat-cut white mother of pearl 33mm, 24k white gold flakes, Dream Solution, sapphire crystal.