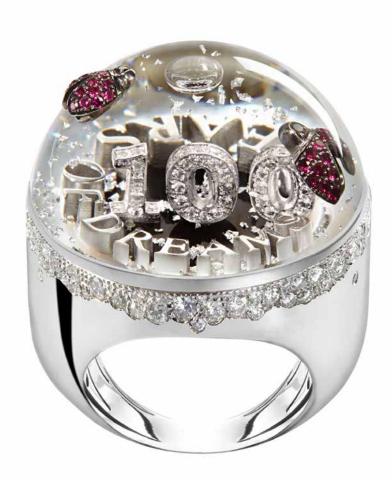

# BENTLEY 100 YEARS CELEBRATION

CLASSIC LINE 28, CHIC&SHINE

Bentley Motors celebrates 100 years of passion and excellence and chooses the visionary jewelry art of Dreamboule. The unique ring Bentley 100 Years Celebration captures forever those visionary dreams that create passion and elevate to excellence. Aesthetic code of the Milanese Maison and symbol of passion and good luck, a couple of ladybugs in rubies lightly touches the jewel, while the iconic gold flakes twirl in the liquid Dream Solution under the sapphire crystal dome. Crafted in 18K white gold, white diamonds, rubies, black diamonds, 24K white gold flakes, white mother of pearl, black volcanic stone.