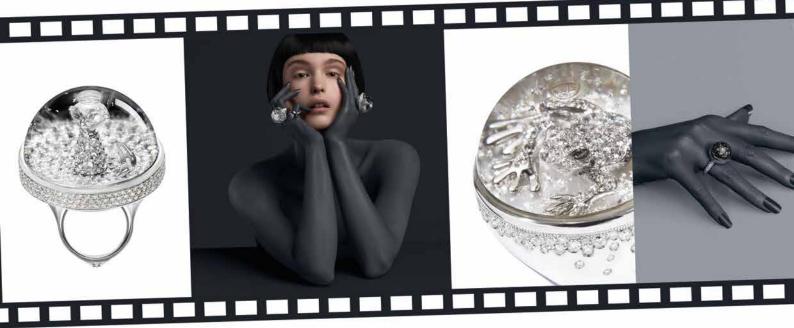

# CLASSIC LINE 20 MM

The Classic Line 20mm is the epitome of the understated yet bold design thanks to the smooth shape, for the refined dreamer. The Classic Line 20mm jewel is crafted in 18K gold. The jewel body is adorned with a shaded pavé of 141 diamonds and precious stones that surround and magnify the dream scenery enclosed inside the sapphire crystal dome.

# CLASSIC LINE 28 MM

The Classic Line 28mm is characterized by a timeless and everlasting design for the refined dreamer. The Classic Line 28mm jewel is crafted in 18K gold. The jewel body is embellished with a shaded pavé of 98 diamonds and precious stones that surround and enhance the dream scenery hold inside the sapphire crystal dome and immersed in the liquid Dream Solution.

# SUPERB LINE 36 MM

The Superb Line has a very distinctive, vigorous and abundant design for the extravagant dreamer. The Superb Line jewel is crafted in 18K gold, titanium/gold or vintage bronze. The design is characterized by the bezel adorned with a pavň of 185 diamonds and precious stones. The bezel surrounds and enhances the beauty of the dream scenery protected inside the sapphire crystal dome and immersed in the liquid Dream Solution.

SNAKE AND PEARL Chic & Shine collection SUPERB LINE 36 mm

18k white gold 60.09 gr, white diamonds 2.89 ct, grey Tahitian pearl 12.7mm, flat-cut white mother of pearl 33mm, 24k white gold flakes, Dream Solution, sapphire crystal.