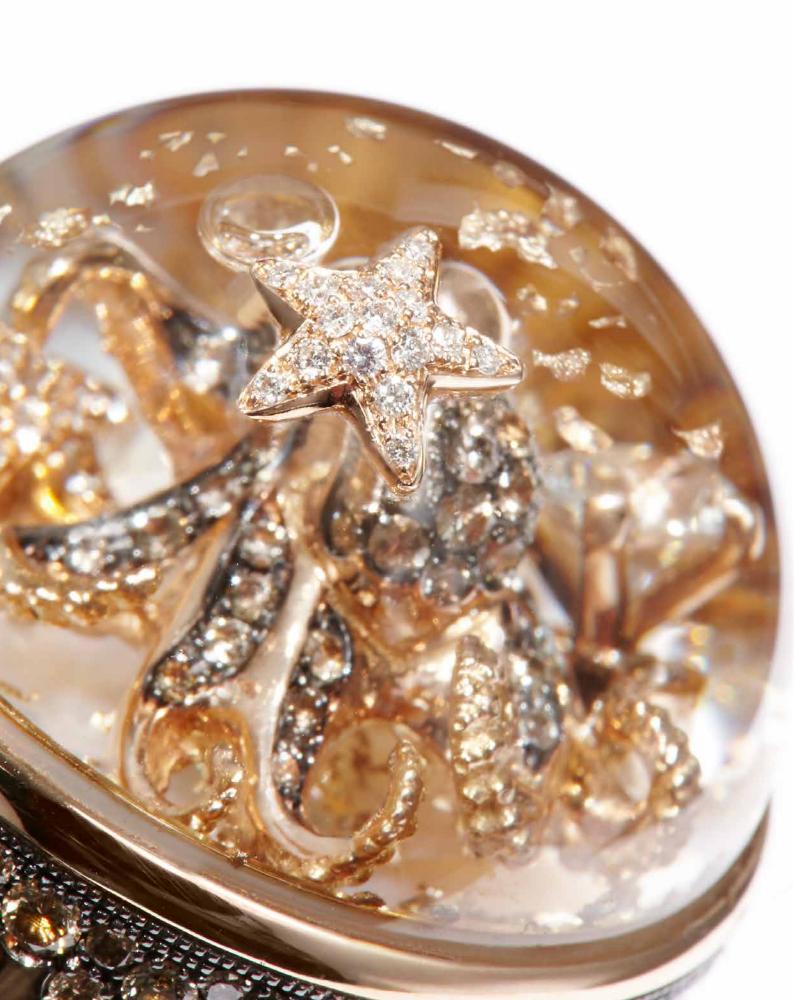

### **DREAM SOLUTION**

The Dream Solution is a secret fluid formulated to give an iconic slow-motion effect to the moving components inside the ring. The special density of the Dream Solution creats an intimate dreamlike metric of time inside the ring. Also, the secret ingredients of this alchemical solution preserve all components inside the crystal.

### PAILLETTES D'OR

Each ring contains impalpable 24k gold flakes that create an iconic slow-motion movement within the sapphire cabochon.

Over 8 processing steps and 120 hours of labor of an ancient metier d'art dating back to 1830, are required to achieve the radiant and timeless lightness of these delicate gold leaves. The gold flakes come from a historic factory that took part to the costruction of the Statue of Liberty and that is located in a countryside village in the South of France. The alloy of paillettes and poudre is 24k gold, purer than the gold commonly used in the industry.

# Paillettes d'Or

Iconic movement

24K Gold

Impalpable lightness

Venice made

Gold flakes

The paillettes d'or are Dreamboule iconic trademark.

Impalpable gold flakes create the poetic movement within the jewel.

The production process is very complex and requires not only the perfect metal formula, but also special expertises from the goldsmiths tradition dating back to 1800.

A unique alloy mix is needed in order to achieve a radiant, joyful and ethereal lightness of the delicate gold flakes.

The paillettes d'or are 24 carats gold, purer than the gold commonly used in the industry today.