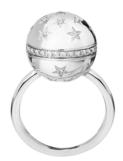

Ring FULL GOLD
Chic & Shine collection
STAR LINE

18k white gold 13.49 gr, white diamonds 0.44 ct.

Ring GOLD/CABOCHON
Chic & Shine collection
STAR LINE

18k white gold 7.89 gr, white diamonds 0.37 ct, white mother of pearl.