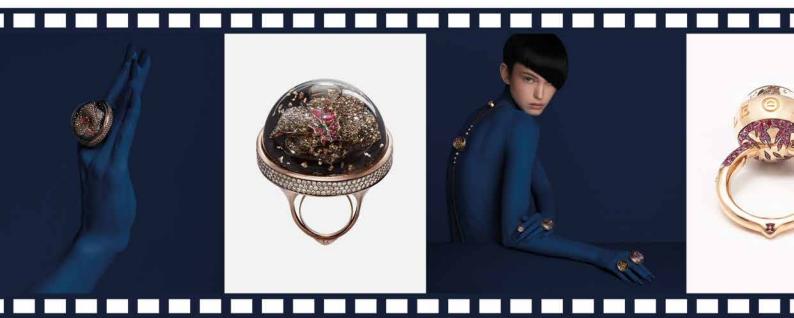

# BUBBLE LINE 16 MM

The Bubble Line 16mm has a delicate yet iconic design for the irreducible dreamer. Crafted in 18K gold, the jewel is embellished by a pavé of up to 104 diamonds and precious stones, thematically different basing on the subject of the dream scenery secured under the sapphire crystal and immersed in the liquid Dream Solution.

# BUBBLE LINE 16 MM

The Free&Fun collection gives life to cheerful and colorful dreams of joy and freedom. Un-set diamonds and precious stones play together, collide, slide and bounce around under the sapphire crystal dome. The stage of these irresistible games of lights, refractions and sounds are flat-cut multicolor moonstones and sapphires, jades, ruby roots and full diamonds concave pavé.

# CLASSIC LINE 20 MM

The Classic Line 20mm is the epitome of the understated yet bold design thanks to the smooth shape, for the refined dreamer. The Classic Line 20mm jewel is crafted in 18K gold. The jewel body is adorned with a shaded pavé of 141 diamonds and precious stones that surround and magnify the dream scenery enclosed inside the sapphire crystal dome.