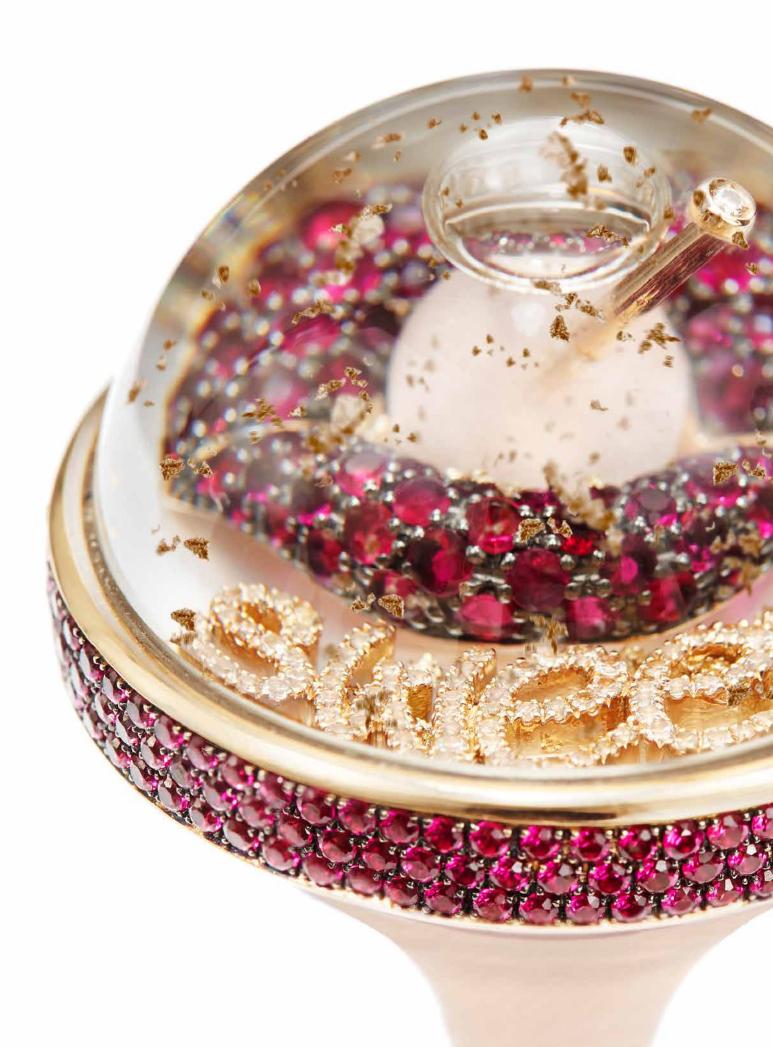

### SAPPHIRE CABOCHON

The Swiss made sapphire cabochon is highly robust, with correct distorsion index, anti-reflective and antiscratch.

It required numerous tests before reaching perfection.

The sapphire cabochon strongly protects the dream that holds and aesthetically highlights it.

### **DREAM SOLUTION**

The Dream Solution is a secret fluid formulated to give an iconic slow-motion effect to the moving components inside the ring. The special density of the Dream Solution creats an intimate dreamlike metric of time inside the ring. Also, the secret ingredients of this alchemical solution preserve all components inside the crystal.

### PAILLETTES D'OR

Each ring contains impalpable 24k gold flakes that create an iconic slow-motion movement within the sapphire cabochon.

Over 8 processing steps and 120 hours of labor of an ancient metier d'art dating back to 1830, are required to achieve the radiant and timeless lightness of these delicate gold leaves. The gold flakes come from a historic factory that took part to the costruction of the Statue of Liberty and that is located in a countryside village in the South of France. The alloy of paillettes and poudre is 24k gold, purer than the gold commonly used in the industry.