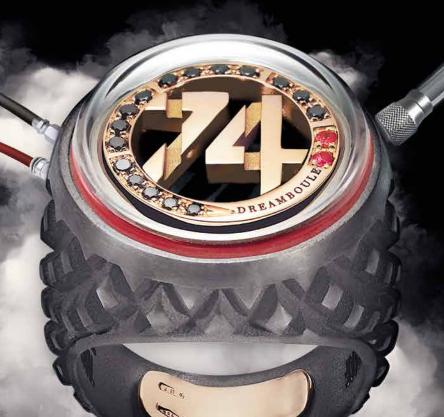

# DREAMBOULE

T H E F U S I O N O F A R T

Watchmaking savoir faire, High goldsmithing, Italian design.

PIT STOP (=) Your racing ring

Inspired by the legendary automobile race, LeMans unveils the dream of your lucky number, surrounded by a precious tachometer of rubies (0.03 ct.) and black diamonds (0.17 ct.), assembled on volcanic stone as a three-dimensional dial of high watchmaking, under Swiss made sapphire crystal anti-scratch and anti-reflective. Crafted in titanium / 18k rose gold (10.58 gr.). Waterproof 3 ATM. Fully customizable.

## **BODY RING**

18k rose gold 5.60 gr, titanium 10.79 gr.

### BASE

Flat-cut black volcanic stone 15.80 mm

### DIAL

18k rose gold 4.68 gr, black diamonds 0.04 ct.

### GASKET

Black natural rubber

### CRYSTAL

Sapphire glass scratchproof with anti-reflective treatment, diameter 20 mm

White mother of pearl or black volcanic stone

# Total weight

18K ROSE GOLD 10.28 GR, TITANIUM 10.79 GR, BLACK DIAMONDS 0.04 CT, BLACK VOLCANIC STONE