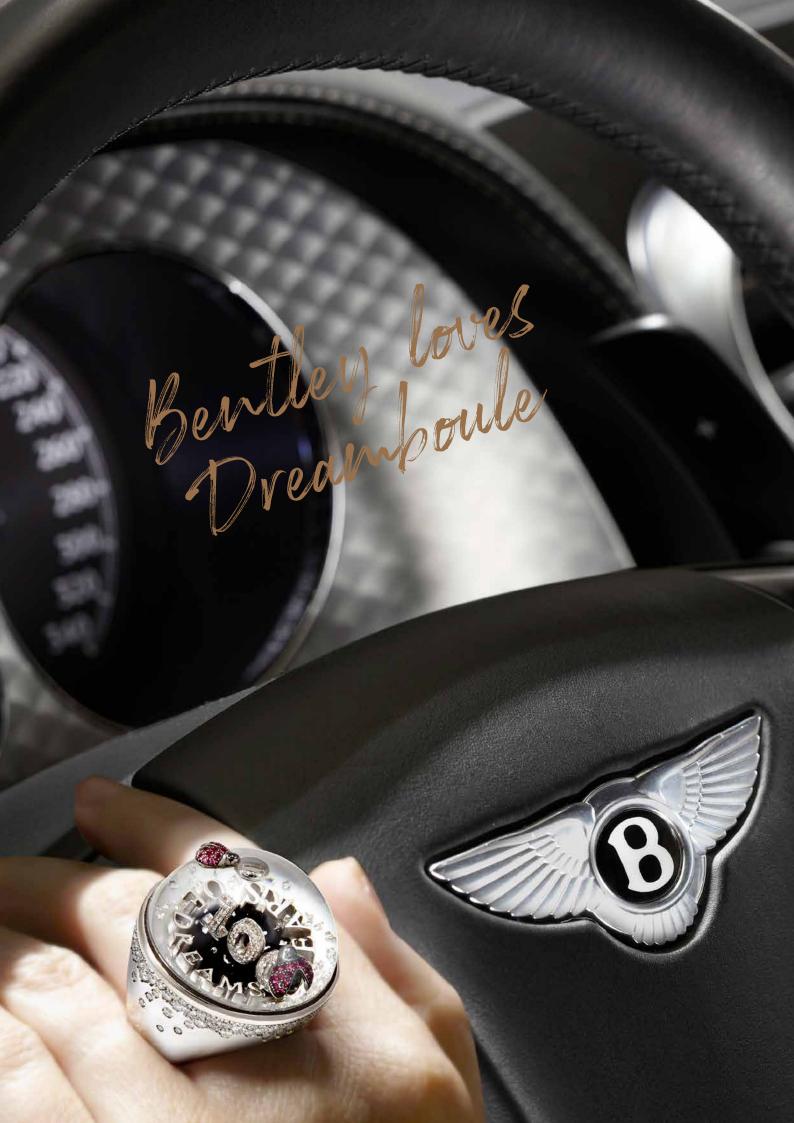

# BENTLEY 100 YEARS CELEBRATION

CLASSIC LINE 28, CHIC&SHINE

Bentley Motors celebrates 100 years of passion and excellence and chooses the visionary jewelry art of Dreamboule. The unique ring Bentley 100 Years Celebration captures forever those visionary dreams that create passion and elevate to excellence. Aesthetic code of the Milanese Maison and symbol of passion and good luck, a couple of ladybugs in rubies lightly touches the jewel, while the iconic gold flakes twirl in the liquid Dream Solution under the sapphire crystal dome. Crafted in 18K white gold, white diamonds, rubies, black diamonds, 24K white gold flakes, white mother of pearl, black volcanic stone.