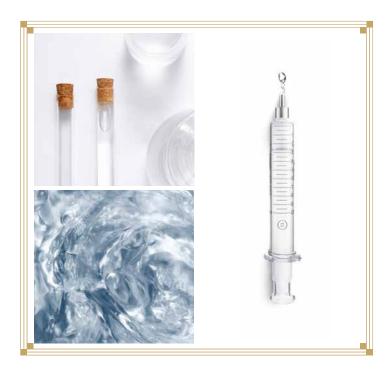

### **DREAM SOLUTION**

The Dream Solution is a secret fluid formulated to give an iconic slow-motion effect to the moving components inside the ring. The special density of the Dream Solution creats an intimate dreamlike metric of time inside the ring. Also, the secret ingredients of this alchemical solution preserve all components inside the crystal.

# Dream Solution

Slow-motion effect

Protect the jewel

Swiss made

Special density

Neutral solution

Preserve

After 4 years of research and development, a magical liquid formula is born: the Dream Solution.

This secret formula has a special density to create the slow flow of dreams, emotions and memories.

Dream Solution gives a slow-motion movement to the dynamic elements within the jewel, in contrast to the fast-paced world of today.

Further, Dream Solution has the power to preserve and protect the precious scenery and gemstones from the wear and tear of time.