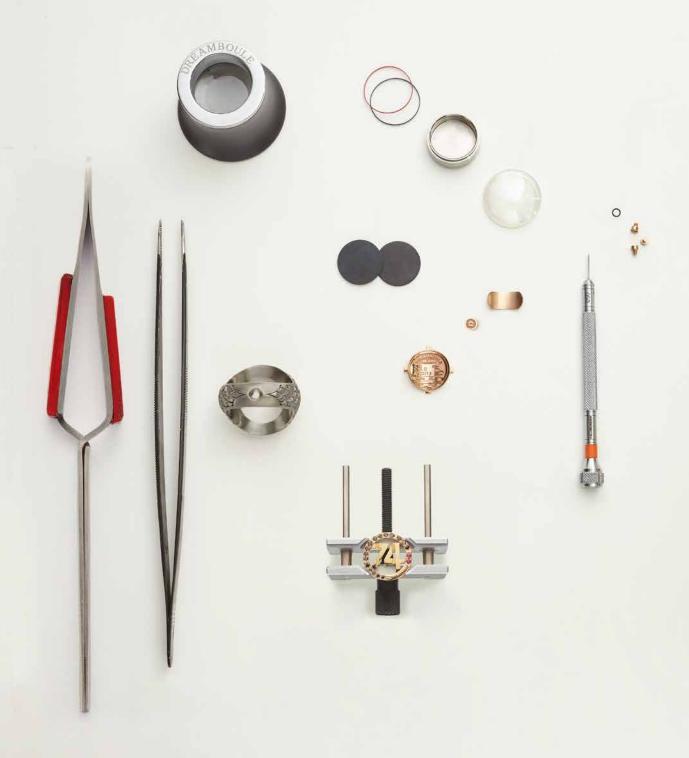

As a true work of art, over 18 laborious procedures are needed to create the Dreamboule ring, involving over 240 hours of meticulous craftsmanship.

Each component is studied, developed and manufactured ad hoc for Dreamboule, before being assembled by hand.

Each creation is tested **3 ATM waterproof**, thanks to the Luxurious Container hidden inside the jewel. Intense study, research and testing has been required to reach the **control of thermal compensation** of the Dream Solution.

# HOW TO BUILD A DREAM

Dreamboule high jewelry of dreams is a masterpiece of jewelry design.

An extremely refined system of different components is assembled by hand in the Laboratory of Brera, Milan.

A coordinated team of watchmakers, goldsmiths and chemists symbiotically work to give life to the magic.