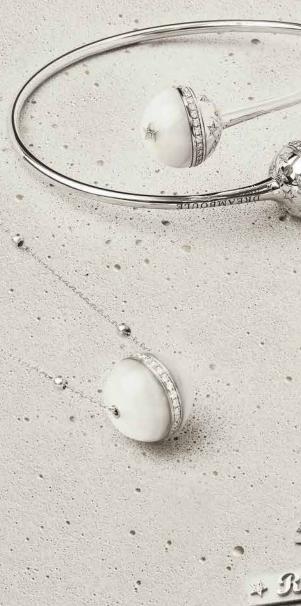

18k rose gold 13.80 gr, white diamonds 0.08 ct, tsavorites 1.57 ct, faceted-cut natural jade 6.10 ct, 24k rose gold flakes, Dream Solution, sapphire crystal.

A Start &

STAR LINE

DREAMBOULE

Necklaces CABOCHON/CABOCHON
CHIC & SHINE collection
STAR LINE

18k white gold 5.76 gr, white diamonds 0.23 ct, white mother of pearl.

Necklaces FULL GOLD CHIC & SHINE collection STAR LINE

18k white gold 13.98 gr, white diamonds 0.47 ct.

Bracelet GOLD/CABOCHON
Chic & Shine collection
STAR LINE