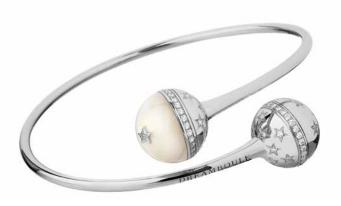

18k white gold 25.82 gr, white diamonds 0.85 ct, white mother of pearl.

Ring OPEN GOLD/CABOCHON
Chic & Shine collection
STAR LINE

118k white gold 14.09 gr, white diamonds 1.34 ct, white mother of pearl.