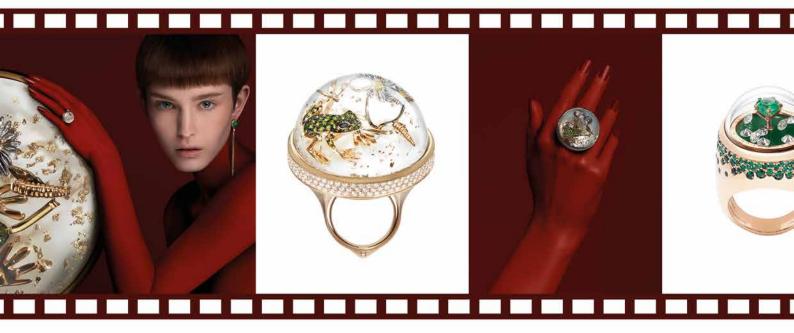

LOVE
Lively & Lovely collection
CLASSIC LINE 28 mm

18k rose gold 48.63 gr, white diamonds 0.02 ct, rubies 2.37 ct, faceted-cut ruby root 31.7 ct, 24k rose gold flakes, Dream Solution, sapphire crystal.

SOLITAIRE Free & Fun collection CLASSIC LINE 20 mm

18k white gold 37.91 gr, white diamonds 2.86 ct, flat-cut black volcanic stone 15 mm, sapphire crystal.

FROG
Lively & Lovely collection
BUBBLE LINE 16 mm

18k rose gold 13.80 gr, white diamonds 0.08 ct, tsavorites 1.57 ct, faceted-cut natural jade 6.10 ct, 24k rose gold flakes, Dream Solution, sapphire crystal.

A Start &

STAR LINE

DREAMBOULE

Necklaces CABOCHON/CABOCHON
CHIC & SHINE collection
STAR LINE