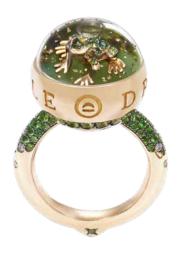

SOLITAIRE Free & Fun collection CLASSIC LINE 20 mm

18k white gold 37.91 gr, white diamonds 2.86 ct, flat-cut black volcanic stone 15 mm, sapphire crystal.

FROG
Lively & Lovely collection
BUBBLE LINE 16 mm