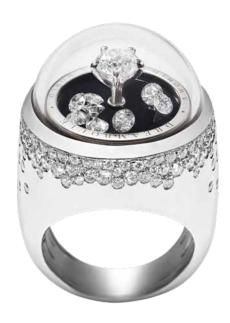

# CLASSIC LINE 20 MM

SOLITAIRE FREE & FUN COLLECTION

Rings crafted in 18K rose gold, un-set white diamonds, blue sapphires, emeralds or champagne diamonds.

# CLASSIC LINE 20 MM

The Classic Line 20mm is the epitome of the understated yet bold design thanks to the smooth shape, for the refined dreamer. The Classic Line 20mm jewel is crafted in 18K gold. The jewel body is adorned with a shaded pavé of 141 diamonds and precious stones that surround and magnify the dream scenery enclosed inside the sapphire crystal dome.