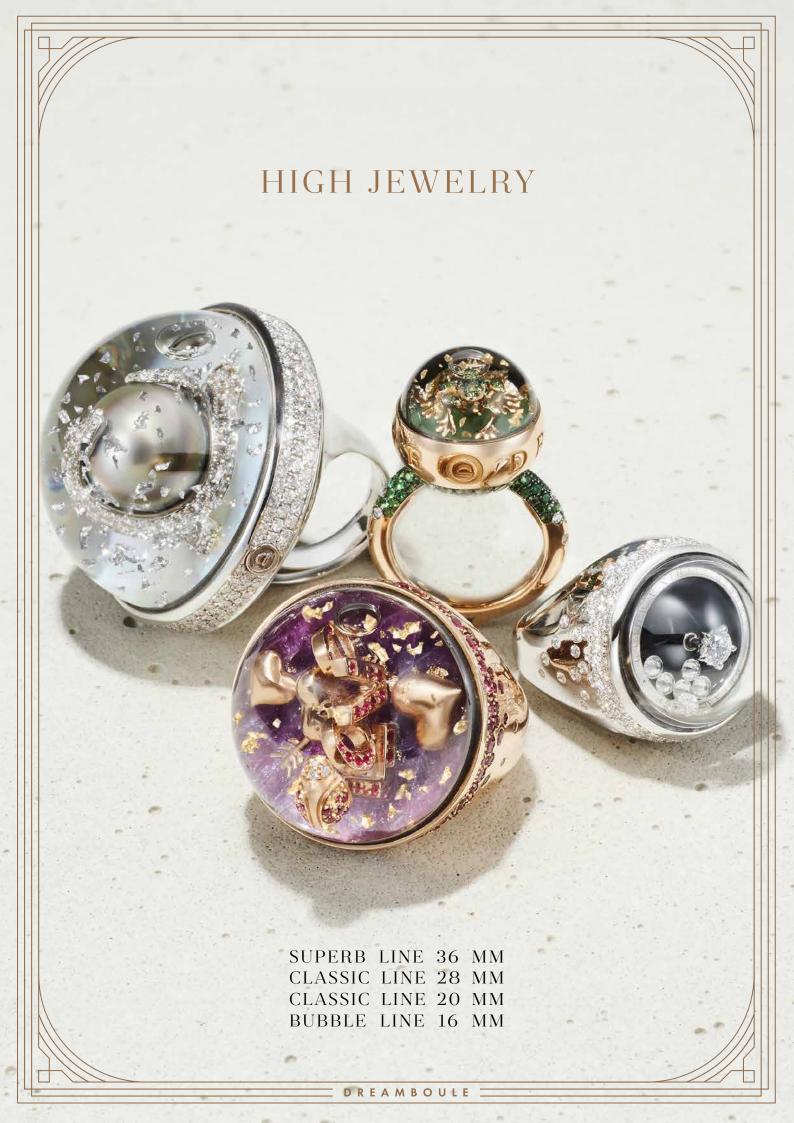

# BUBBLE LINE 16 MM

The Bubble Line 16mm has a delicate yet iconic design for the irreducible dreamer. Crafted in 18K gold, the jewel is embellished by a pavé of up to 104 diamonds and precious stones, thematically different basing on the subject of the dream scenery secured under the sapphire crystal and immersed in the liquid Dream Solution.

# CLASSIC LINE 20 MM

The Classic Line 20mm is the epitome of the understated yet bold design thanks to the smooth shape, for the refined dreamer. The Classic Line 20mm jewel is crafted in 18K gold. The jewel body is adorned with a shaded pavé of 141 diamonds and precious stones that surround and magnify the dream scenery enclosed inside the sapphire crystal dome.

# CLASSIC LINE 28 MM

The Classic Line 28mm is characterized by a timeless and everlasting design for the refined dreamer. The Classic Line 28mm jewel is crafted in 18K gold. The jewel body is embellished with a shaded pavé of 98 diamonds and precious stones that surround and enhance the dream scenery hold inside the sapphire crystal dome and immersed in the liquid Dream Solution.

# SUPERB LINE 36 MM

The Superb Line has a very distinctive, vigorous and abundant design for the extravagant dreamer. The Superb Line jewel is crafted in 18K gold, titanium/gold or vintage bronze. The design is characterized by the bezel adorned with a pavň of 185 diamonds and precious stones. The bezel surrounds and enhances the beauty of the dream scenery protected inside the sapphire crystal dome and immersed in the liquid Dream Solution.