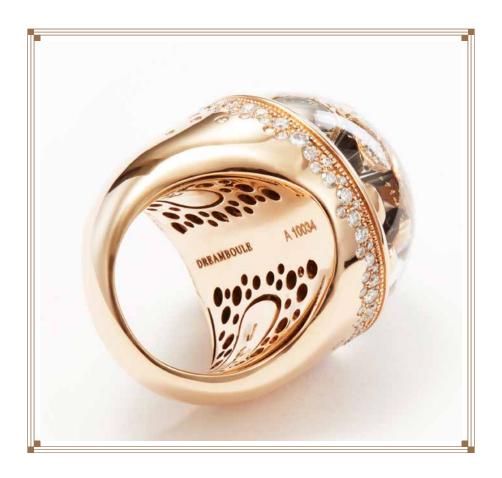

Each component is studied, developed and manufactured ad hoc for Dreamboule, before being assembled by hand.

Each creation is tested **3 ATM waterproof**, thanks to the Luxurious Container hidden inside the jewel. Intense study, research and testing has been required to reach the **control of thermal compensation** of the Dream Solution.

Each creation has a **Serial Number**, allowing techincal assistance during the entire life of the jewel.

Dreamboule is an International Registered Design.

Each jewel passes a waterproof test at 3 ATM thanks to the Luxurious Container and fitted gaskets, screws and grafts which complete and 100% seals the Dreamboule world.

The jewel controls the thermal compensation of the Dream Solution, thanks to the dynamic bubble that lies on the top of the crystal dome. The bubble changes in size according to different temperature and pressure conditions. A further system of control of thermal compensation is hidden inside the Body Ring and directly activates when, at certain extreme conditions, the dynamic bubble disappears.