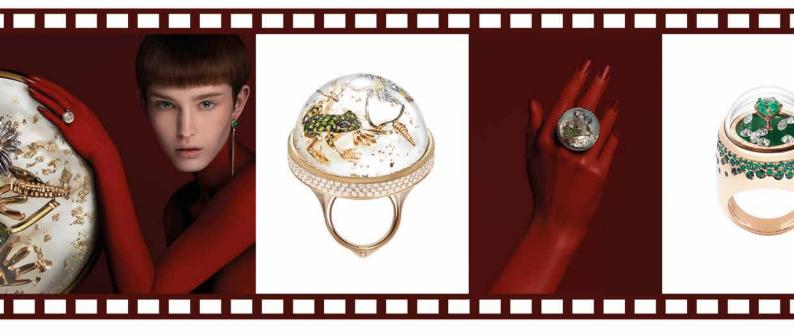

SOLITAIRE Free & Fun collection CLASSIC LINE 20 mm

18k white gold 37.91 gr, white diamonds 2.86 ct, flat-cut black volcanic stone 15 mm, sapphire crystal.

FROG
Lively & Lovely collection
BUBBLE LINE 16 mm

18k rose gold 13.80 gr, white diamonds 0.08 ct, tsavorites 1.57 ct, faceted-cut natural jade 6.10 ct, 24k rose gold flakes, Dream Solution, sapphire crystal.

4 Sweet 4

3 State 4

STAR LINE

DREAMBOULE

Necklaces CABOCHON/CABOCHON
CHIC & SHINE collection
STAR LINE