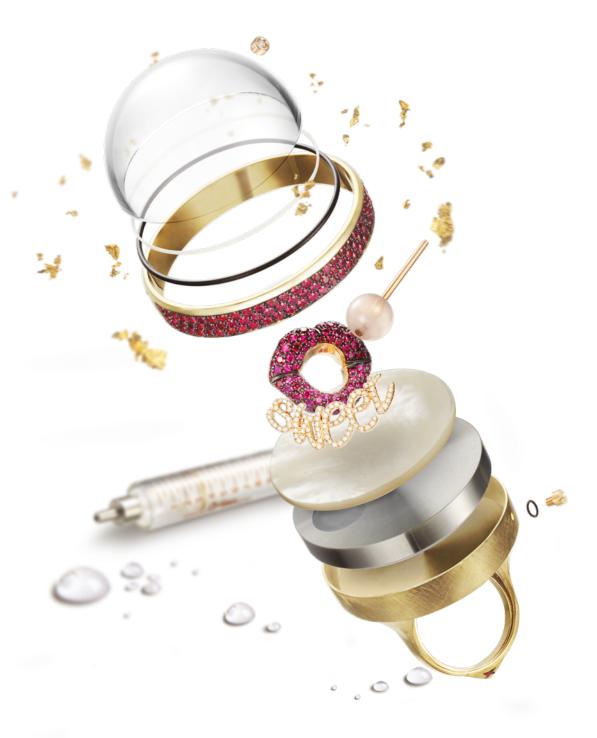

Each component is studied, developed and manufactured ad hoc for Dreamboule, before being assembled by hand.

Each creation is tested **3 ATM waterproof**, thanks to the Luxurious Container hidden inside the jewel. Intense study, research and testing has been required to reach the **control of thermal compensation** of the Dream Solution.

The jewel controls the thermal compensation of the Dream Solution, thanks to the dynamic bubble that lies on the top of the crystal dome. The bubble changes in size according to different temperature and pressure conditions. A further system of control of thermal compensation is hidden inside the Body Ring and directly activates when, at certain extreme conditions, the dynamic bubble disappears.

A coordinated team of watchmakers, goldsmiths and chemists symbiotically work to give life to the magic.

This is the fusion of arts by Dreamboule.

Ring, bracelet and necklace crafted in 18K rose gold, white diamonds, rubies, concave-cut white mother of pearl, 24K rose gold flakes, Dream Solution, sapphire crystal.