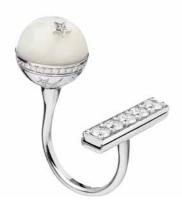

18k white gold 25.82 gr, white diamonds 0.85 ct, white mother of pearl.

Ring OPEN GOLD/CABOCHON
Chic & Shine collection
STAR LINE

118k white gold 14.09 gr, white diamonds 1.34 ct, white mother of pearl.

Ring FULL GOLD
Chic & Shine collection
STAR LINE

18k white gold 13.49 gr, white diamonds 0.44 ct.

Ring GOLD/CABOCHON
Chic & Shine collection
STAR LINE

18k white gold 7.89 gr, white diamonds 0.37 ct, white mother of pearl.