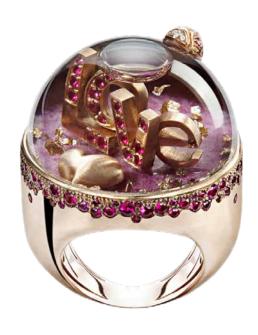

LOVE
Lively & Lovely collection
CLASSIC LINE 28 mm

18k rose gold 48.63 gr, white diamonds 0.02 ct, rubies 2.37 ct, faceted-cut ruby root 31.7 ct, 24k rose gold flakes, Dream Solution, sapphire crystal.