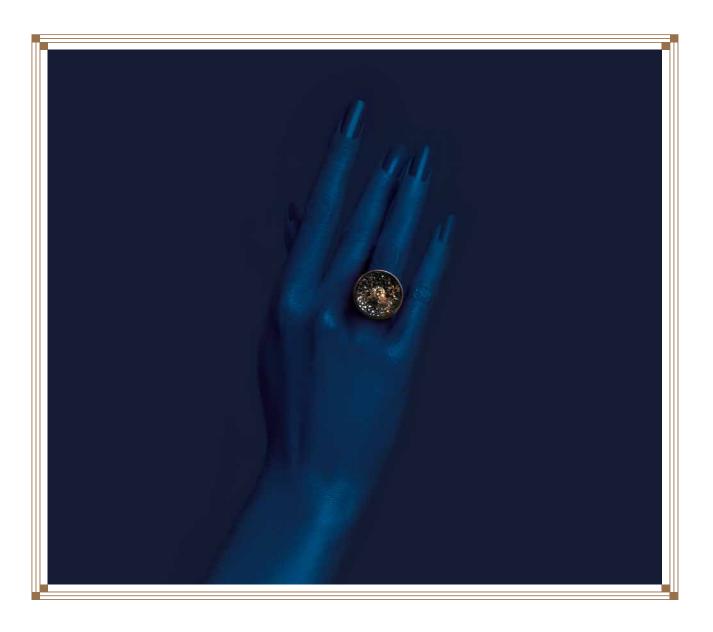

### CLASSIC LINE 28 MM

The Classic Line 28mm is characterized by a timeless and everlasting design for the refined dreamer. The Classic Line 28mm jewel is crafted in 18K gold. The jewel body is embellished with a shaded pavé of 98 diamonds and precious stones that surround and enhance the dream scenery hold inside the sapphire crystal dome and immersed in the liquid Dream Solution.