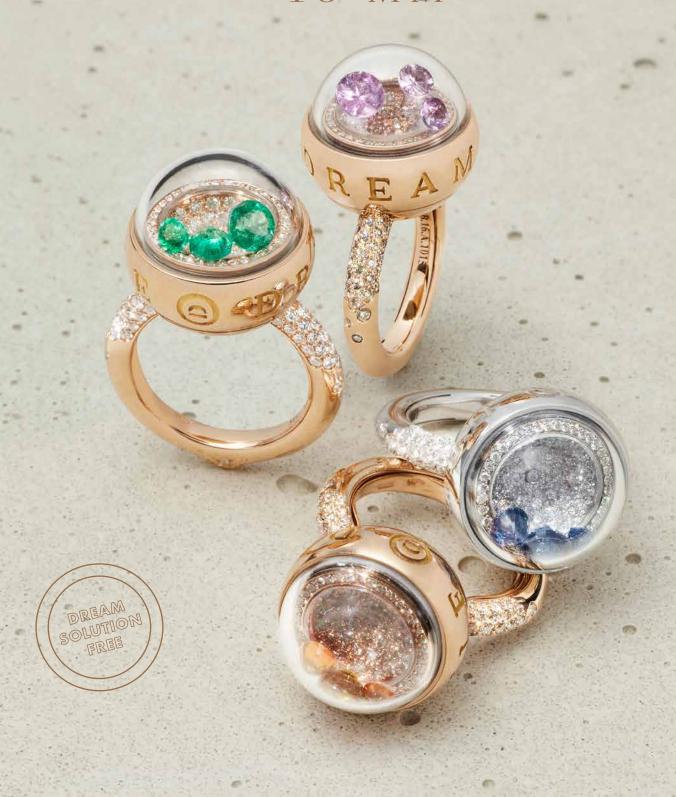

#### **SCENERY**

Seneries are over 100, each one creating its own precious story, evoking its own memory, suggesting its own dream. Each precious stone is delicately selected and crafted to meet the needs of the scenery and 90 hours of high-craftmanship are required to give birth to each enchanting scenery. Our bases are up to 46k and 33 mm diameter, very uncommonly generous dimensions in the industry, and are perfectly cut to obtain a maximum of 110 facets. All Dreamboule diamonds are VS1, color G.

The solitaires hold the G.I.A. certificate, proof of supreme quality. Thanks to the special density of the Dream Solution, colors and shapes of the scenery acquire a new light.

The scenery is made of 18K white and rose gold, diamonds VS1, color G or G.I.A. certificated, proof of supreme quality.

As landscape of each scenery, a precious stone base is selected and crafted. Generously large, the base is up to 46K and 33mm diameter, flawlessly cut to obtain a maximum of 110 shining facets.