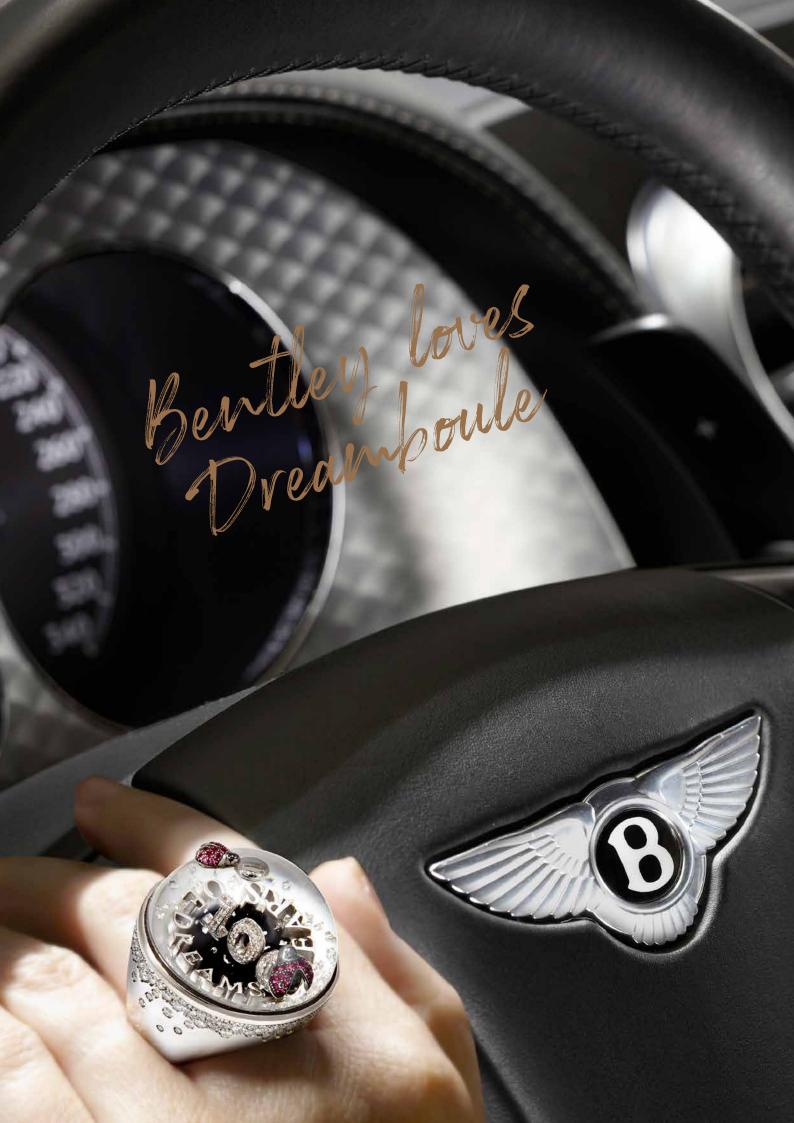

## BENTLEY 100 YEARS CELEBRATION

CLASSIC LINE 28, CHIC&SHINE

Bentley Motors celebrates 100 years of passion and excellence and chooses the visionary jewelry art of Dreamboule. The unique ring Bentley 100 Years Celebration captures forever those visionary dreams that create passion and elevate to excellence. Aesthetic code of the Milanese Maison and symbol of passion and good luck, a couple of ladybugs in rubies lightly touches the jewel, while the iconic gold flakes twirl in the liquid Dream Solution under the sapphire crystal dome. Crafted in 18K white gold, white diamonds, rubies, black diamonds, 24K white gold flakes, white mother of pearl, black volcanic stone.