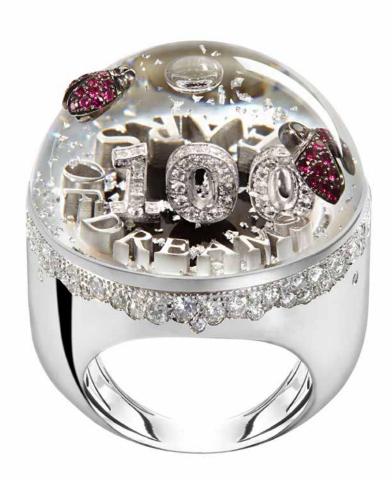

## BENTLEY 100 YEARS CELEBRATION

CLASSIC LINE 28, CHIC&SHINE

Bentley Motors celebrates 100 years of passion and excellence and chooses the visionary jewelry art of Dreamboule. The unique ring Bentley 100 Years Celebration captures forever those visionary dreams that create passion and elevate to excellence. Aesthetic code of the Milanese Maison and symbol of passion and good luck, a couple of ladybugs in rubies lightly touches the jewel, while the iconic gold flakes twirl in the liquid Dream Solution under the sapphire crystal dome. Crafted in 18K white gold, white diamonds, rubies, black diamonds, 24K white gold flakes, white mother of pearl, black volcanic stone.