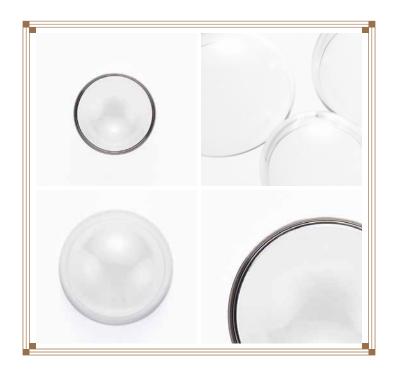

#### SAPPHIRE CABOCHON

The Swiss made sapphire cabochon is highly robust, with correct distorsion index, anti-reflective and antiscratch.

It required numerous tests before reaching perfection.

The sapphire cabochon strongly protects the dream that holds and aesthetically highlights it.

### Sapphire crystal cabochon

Anti-reflective

High robustness

Right index of distortion

Swiss made

Anti-scratch

The natural sapphire crystal cabochon is a key component of Dreamboule high jewelry of dreams, as it embraces the precious world beating inside.

The sapphire crystal cabochon is needed both aesthetically and functionally.

In fact, it magnifies, highlights and protects the dream scenery and the precious stones. The glass is scratch-proof, highly resistant, anti-reflective and has a correct index of image distortion.

Each sapphire crystal cabochon has undergone numerous stress tests, so as to be completely resilient to external treatments and conditions.