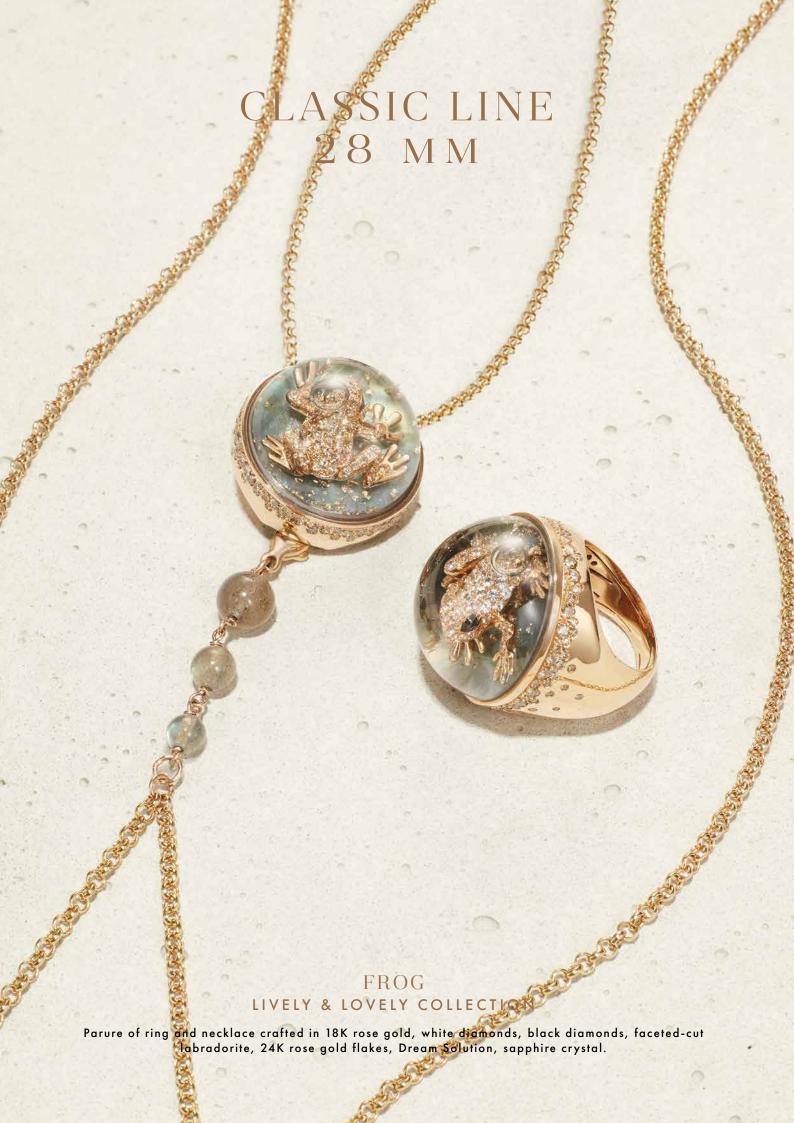

18k rose gold 13.80 gr, white diamonds 0.08 ct, tsavorites 1.57 ct, faceted-cut natural jade 6.10 ct, 24k rose gold flakes, Dream Solution, sapphire crystal.

4 Sweet 4

3 State 4

STAR LINE

DREAMBOULE

Necklaces CABOCHON/CABOCHON
CHIC & SHINE collection
STAR LINE