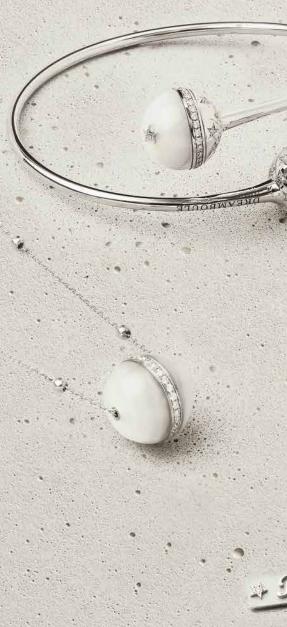

18k white gold 5.76 gr, white diamonds 0.23 ct, white mother of pearl.

Necklaces FULL GOLD CHIC & SHINE collection STAR LINE

18k white gold 13.98 gr, white diamonds 0.47 ct.

Bracelet GOLD/CABOCHON
Chic & Shine collection
STAR LINE

18k white gold 25.82 gr, white diamonds 0.85 ct, white mother of pearl.

Ring OPEN GOLD/CABOCHON
Chic & Shine collection
STAR LINE

118k white gold 14.09 gr, white diamonds 1.34 ct, white mother of pearl.

Ring FULL GOLD
Chic & Shine collection
STAR LINE

18k white gold 13.49 gr, white diamonds 0.44 ct.

Ring GOLD/CABOCHON
Chic & Shine collection
STAR LINE

18k white gold 7.89 gr, white diamonds 0.37 ct, white mother of pearl.