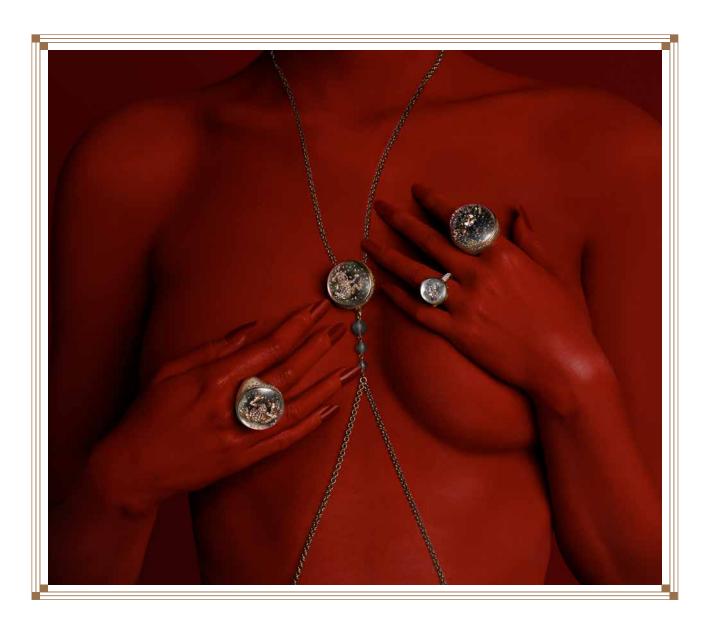

### CLASSIC LINE 28 MM

The Classic Line 28mm is characterized by a timeless and everlasting design for the refined dreamer. The Classic Line 28mm jewel is crafted in 18K gold. The jewel body is embellished with a shaded pavé of 98 diamonds and precious stones that surround and enhance the dream scenery hold inside the sapphire crystal dome and immersed in the liquid Dream Solution.