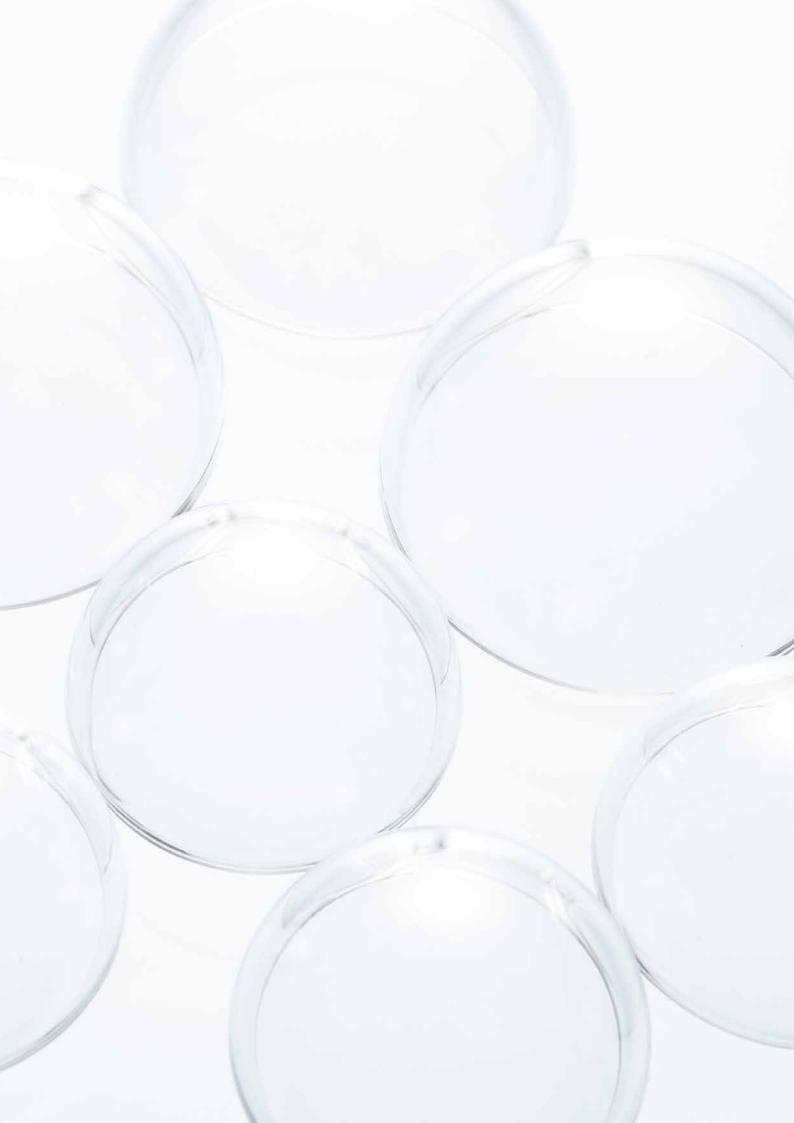

#### SAPPHIRE CABOCHON

The Swiss made sapphire cabochon is highly robust, with correct distorsion index, anti-reflective and antiscratch.

It required numerous tests before reaching perfection.

The sapphire cabochon strongly protects the dream that holds and aesthetically highlights it.

### Sapphire crystal cabochon

Anti-reflective

High robustness

Right index of distortion

Swiss made

Anti-scratch

The natural sapphire crystal cabochon is a key component of Dreamboule high jewelry of dreams, as it embraces the precious world beating inside.

The sapphire crystal cabochon is needed both aesthetically and functionally.

In fact, it magnifies, highlights and protects the dream scenery and the precious stones. The glass is scratch-proof, highly resistant, anti-reflective and has a correct index of image distortion.

Each sapphire crystal cabochon has undergone numerous stress tests, so as to be completely resilient to external treatments and conditions.