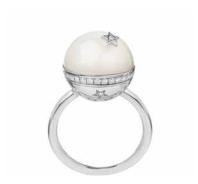

18k white gold 25.82 gr, white diamonds 0.85 ct, white mother of pearl.

Ring OPEN GOLD/CABOCHON
Chic & Shine collection
STAR LINE

118k white gold 14.09 gr, white diamonds 1.34 ct, white mother of pearl.

Ring FULL GOLD
Chic & Shine collection
STAR LINE

18k white gold 13.49 gr, white diamonds 0.44 ct.

Ring GOLD/CABOCHON
Chic & Shine collection
STAR LINE

18k white gold 7.89 gr, white diamonds 0.37 ct, white mother of pearl.