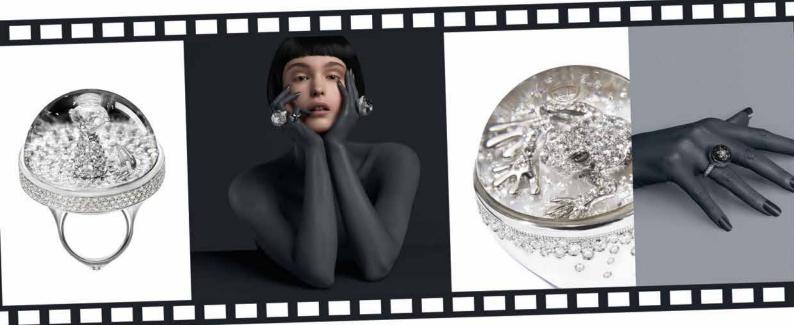

### The fusion of arts: watchmaking heritage, alchemy of liquids and high jewelry

Dreamboule enhances suggestive and precious sceneries by putting them under Swiss made sapphire cabochon and encompassed in a liquid Dream Solution for a fluid slowmotion effect of the 24k gold flakes, as to preserve the jewel from the wear and tear of time.

#### SAPPHIRE CABOCHON

The Swiss made sapphire cabochon is highly robust, with correct distorsion index, anti-reflective and antiscratch.

It required numerous tests before reaching perfection.

The sapphire cabochon strongly protects the dream that holds and aesthetically highlights it.

#### DREAM SOLUTION

The Dream Solution is a secret fluid formulated to give an iconic slow-motion effect to the moving components inside the ring. The special density of the Dream Solution creats an intimate dreamlike metric of time inside the ring. Also, the secret ingredients of this alchemical solution preserve all components inside the crystal.

#### PAILLETTES D'OR

Each ring contains impalpable 24k gold flakes that create an iconic slow-motion movement within the sapphire cabochon.

Over 8 processing steps and 120 hours of labor of an ancient metier d'art dating back to 1830, are required to achieve the radiant and timeless lightness of these delicate gold leaves. The gold flakes come from a historic factory that took part to the costruction of the Statue of Liberty and that is located in a countryside village in the South of France. The alloy of paillettes and poudre is 24k gold, purer than the gold commonly used in the industry.