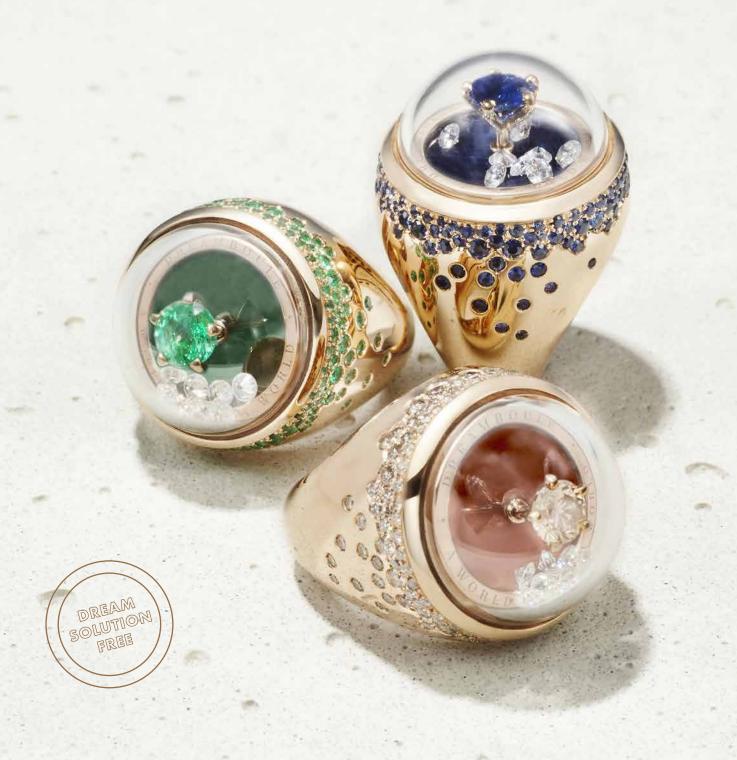

#### **SCENERY**

Seneries are over 100, each one creating its own precious story, evoking its own memory, suggesting its own dream. Each precious stone is delicately selected and crafted to meet the needs of the scenery and 90 hours of high-craftmanship are required to give birth to each enchanting scenery. Our bases are up to 46k and 33 mm diameter, very uncommonly generous dimensions in the industry, and are perfectly cut to obtain a maximum of 110 facets. All Dreamboule diamonds are VS1, color G.

The solitaires hold the G.I.A. certificate, proof of supreme quality. Thanks to the special density of the Dream Solution, colors and shapes of the scenery acquire a new light.

The scenery is made of 18K white and rose gold, diamonds VS1, color G or G.I.A. certificated, proof of supreme quality.

As landscape of each scenery, a precious stone base is selected and crafted. Generously large, the base is up to 46K and 33mm diameter, flawlessly cut to obtain a maximum of 110 shining facets.