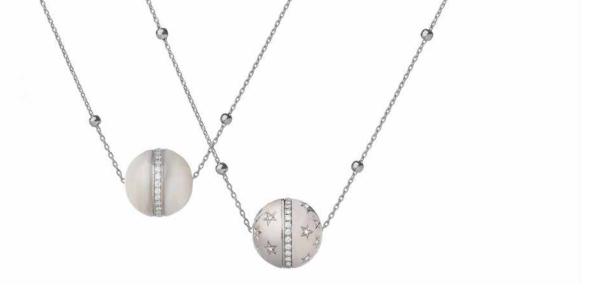

18k white gold 5.76 gr, white diamonds 0.23 ct, white mother of pearl.

Necklaces FULL GOLD CHIC & SHINE collection STAR LINE

18k white gold 13.98 gr, white diamonds 0.47 ct.

Bracelet GOLD/CABOCHON
Chic & Shine collection
STAR LINE