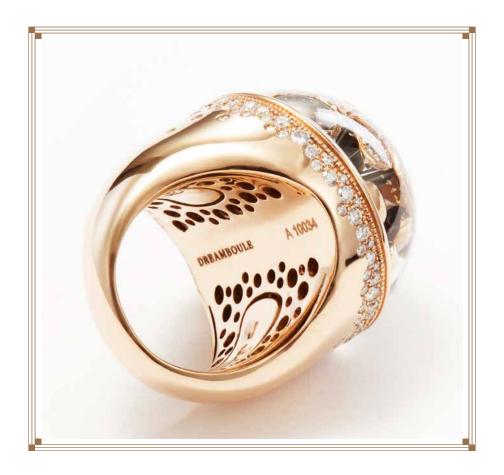

As a true work of art, over 18 laborious procedures are needed to create the Dreamboule ring, involving over 240 hours of meticulous craftsmanship.

#### SAPPHIRE CABOCHON

The Swiss made sapphire cabochon is highly robust, with correct distorsion index, anti-reflective and antiscratch.

It required numerous tests before reaching perfection.

The sapphire cabochon strongly protects the dream that holds and aesthetically highlights it.

#### DREAM SOLUTION

The Dream Solution is a secret fluid formulated to give an iconic slow-motion effect to the moving components inside the ring. The special density of the Dream Solution creats an intimate dreamlike metric of time inside the ring. Also, the secret ingredients of this alchemical solution preserve all components inside the crystal.

#### **SCENERY**

Seneries are over 100, each one creating its own precious story, evoking its own memory, suggesting its own dream. Each precious stone is delicately selected and crafted to meet the needs of the scenery and 90 hours of high-craftmanship are required to give birth to each enchanting scenery. Our bases are up to 46k and 33 mm diameter, very uncommonly generous dimensions in the industry, and are perfectly cut to obtain a maximum of 110 facets. All Dreamboule diamonds are VS1, color G.