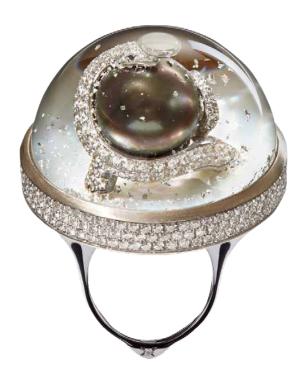

SNAKE AND PEARL Chic & Shine collection SUPERB LINE 36 mm

18k white gold 60.09 gr, white diamonds 2.89 ct, grey Tahitian pearl 12.7mm, flat-cut white mother of pearl 33mm, 24k white gold flakes, Dream Solution, sapphire crystal.