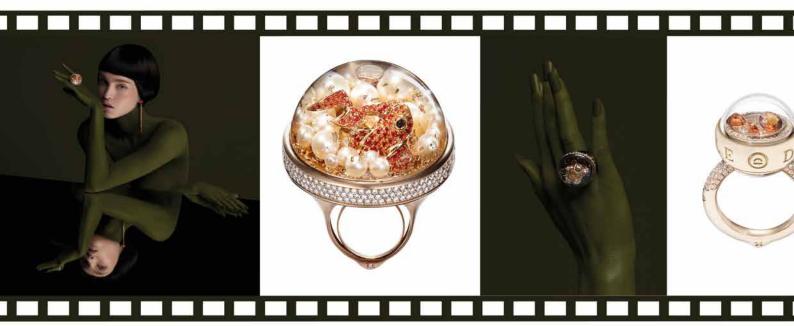

### BUBBLE LINE 16 MM

The Bubble Line 16mm has a delicate yet iconic design for the irreducible dreamer. Crafted in 18K gold, the jewel is embellished by a pavé of up to 104 diamonds and precious stones, thematically different basing on the subject of the dream scenery secured under the sapphire crystal and immersed in the liquid Dream Solution.

### BUBBLE LINE 16 MM

### BUBBLE LINE 16 MM

The Free&Fun collection gives life to cheerful and colorful dreams of joy and freedom. Un-set diamonds and precious stones play together, collide, slide and bounce around under the sapphire crystal dome. The stage of these irresistible games of lights, refractions and sounds are flat-cut multicolor moonstones and sapphires, jades, ruby roots and full diamonds concave pavé.