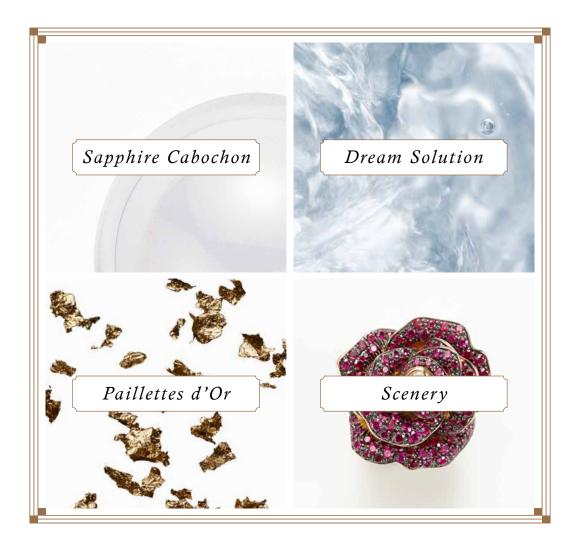

#### SAPPHIRE CABOCHON

The Swiss made sapphire cabochon is highly robust, with correct distorsion index, anti-reflective and antiscratch.

It required numerous tests before reaching perfection.

The sapphire cabochon strongly protects the dream that holds and aesthetically highlights it.

#### DREAM SOLUTION

The Dream Solution is a secret fluid formulated to give an iconic slow-motion effect to the moving components inside the ring. The special density of the Dream Solution creats an intimate dreamlike metric of time inside the ring. Also, the secret ingredients of this alchemical solution preserve all components inside the crystal.

#### **SCENERY**

Seneries are over 100, each one creating its own precious story, evoking its own memory, suggesting its own dream. Each precious stone is delicately selected and crafted to meet the needs of the scenery and 90 hours of high-craftmanship are required to give birth to each enchanting scenery. Our bases are up to 46k and 33 mm diameter, very uncommonly generous dimensions in the industry, and are perfectly cut to obtain a maximum of 110 facets. All Dreamboule diamonds are VS1, color G.

#### PAILLETTES D'OR

Each ring contains impalpable 24k gold flakes that create an iconic slow-motion movement within the sapphire cabochon.

Over 8 processing steps and 120 hours of labor of an ancient metier d'art dating back to 1830, are required to achieve the radiant and timeless lightness of these delicate gold leaves. The gold flakes come from a historic factory that took part to the costruction of the Statue of Liberty and that is located in a countryside village in the South of France. The alloy of paillettes and poudre is 24k gold, purer than the gold commonly used in the industry.