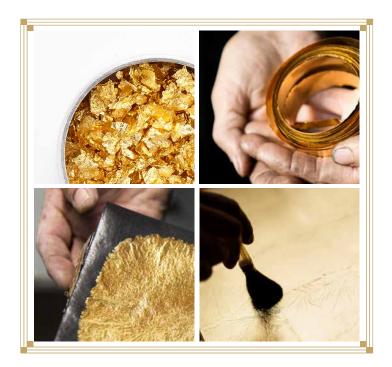

#### PAILLETTES D'OR

Each ring contains impalpable 24k gold flakes that create an iconic slow-motion movement within the sapphire cabochon.

Over 8 processing steps and 120 hours of labor of an ancient metier d'art dating back to 1830, are required to achieve the radiant and timeless lightness of these delicate gold leaves. The gold flakes come from a historic factory that took part to the costruction of the Statue of Liberty and that is located in a countryside village in the South of France. The alloy of paillettes and poudre is 24k gold, purer than the gold commonly used in the industry.

### Paillettes d'Or

Iconic movement

24K Gold

Impalpable lightness

Venice made

Gold flakes

The paillettes d'or are Dreamboule iconic trademark.

Impalpable gold flakes create the poetic movement within the jewel.

The production process is very complex and requires not only the perfect metal formula, but also special expertises from the goldsmiths tradition dating back to 1800.

A unique alloy mix is needed in order to achieve a radiant, joyful and ethereal lightness of the delicate gold flakes.

The paillettes d'or are 24 carats gold, purer than the gold commonly used in the industry today.