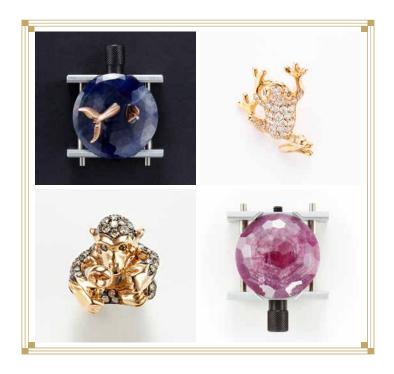

#### **SCENERY**

Seneries are over 100, each one creating its own precious story, evoking its own memory, suggesting its own dream. Each precious stone is delicately selected and crafted to meet the needs of the scenery and 90 hours of high-craftmanship are required to give birth to each enchanting scenery. Our bases are up to 46k and 33 mm diameter, very uncommonly generous dimensions in the industry, and are perfectly cut to obtain a maximum of 110 facets. All Dreamboule diamonds are VS1, color G.

### Dream scenery

Over 150 sceneries

Handcrafted

Art

Designed and Made in Italy

Inspired by nature

Childhood memories

Fantasy

The scenery is made of 18K white and rose gold, diamonds VS1, color G or G.I.A. certificated, proof of supreme quality.

As landscape of each scenery, a precious stone base is selected and crafted. Generously large, the base is up to 46K and 33mm diameter, flawlessly cut to obtain a maximum of 110 shining facets.