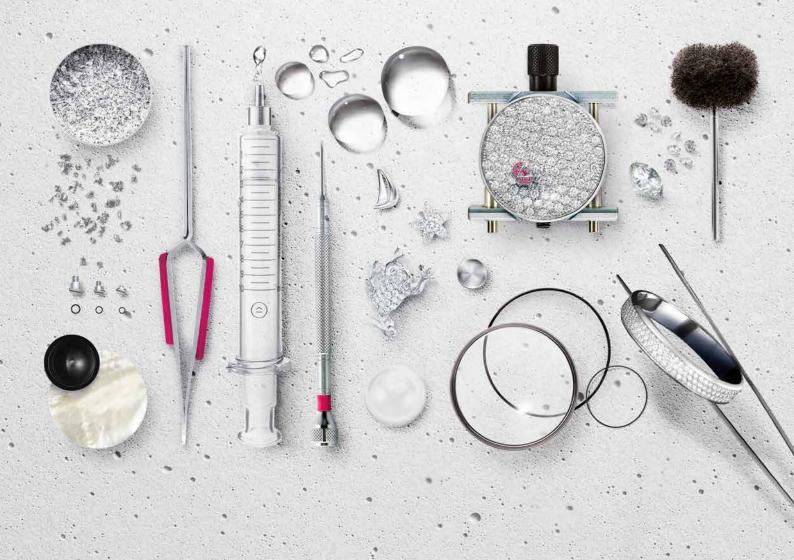

### The fusion of arts

Behind a dream there is always a challenge. Behind Dreamboule there are **4 years of research and development**: this is Dreamboule LAB.

Dreamboule LAB combines the expertise of watchmakers, goldsmiths and chemists.

Each component is studied, developed and manufactured ad hoc for Dreamboule, before being assembled by hand.

Each creation is tested **3 ATM waterproof**, thanks to the Luxurious Container hidden inside the jewel. Intense study, research and testing has been required to reach the **control of thermal compensation** of the Dream Solution.

### HOW TO BUILD A DREAM

Dreamboule high jewelry of dreams is a masterpiece of jewelry design.

An extremely refined system of different components is assembled by hand in the Laboratory of Brera, Milan.

A coordinated team of watchmakers, goldsmiths and chemists symbiotically work to give life to the magic.

This is the fusion of arts by Dreamboule.

Ring, bracelet and necklace crafted in 18K rose gold, white diamonds, rubies, concave-cut white mother of pearl, 24K rose gold flakes, Dream Solution, sapphire crystal.