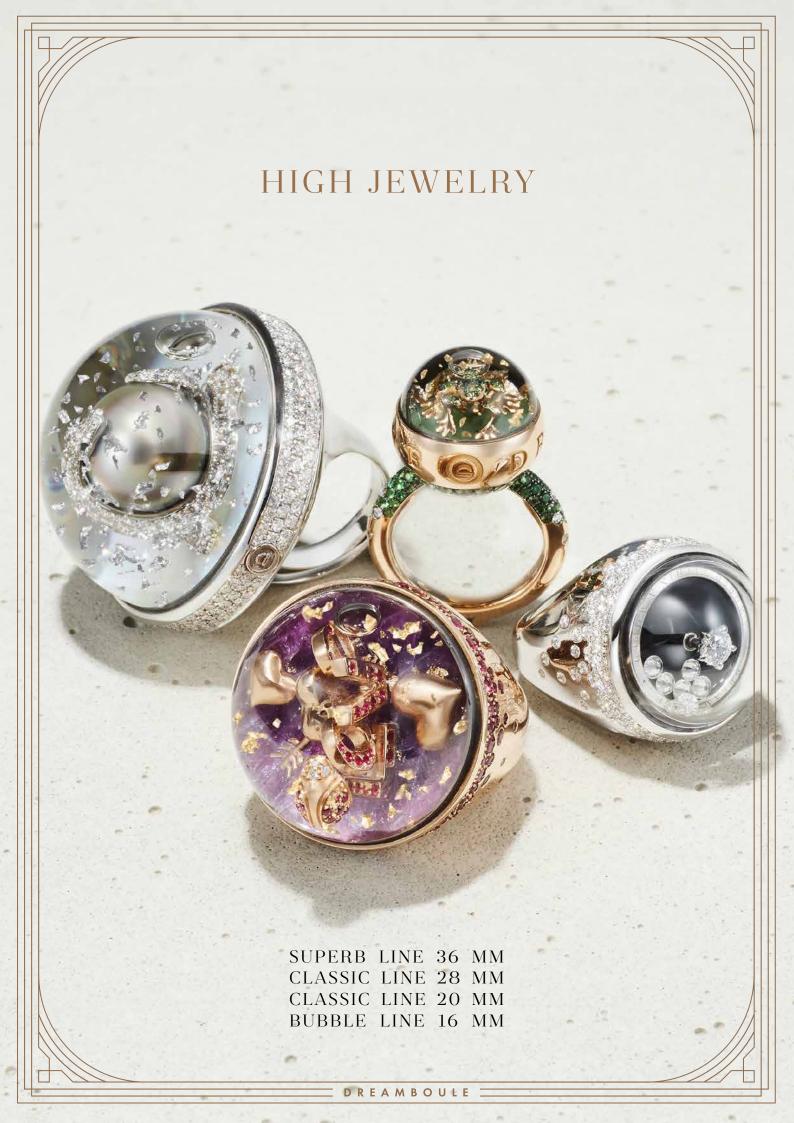

### BUBBLE LINE 16 MM

The Bubble Line 16mm has a delicate yet iconic design for the irreducible dreamer. Crafted in 18K gold, the jewel is embellished by a pavé of up to 104 diamonds and precious stones, thematically different basing on the subject of the dream scenery secured under the sapphire crystal and immersed in the liquid Dream Solution.

### CLASSIC LINE 20 MM

The Classic Line 20mm is the epitome of the understated yet bold design thanks to the smooth shape, for the refined dreamer. The Classic Line 20mm jewel is crafted in 18K gold. The jewel body is adorned with a shaded pavé of 141 diamonds and precious stones that surround and magnify the dream scenery enclosed inside the sapphire crystal dome.

### CLASSIC LINE 28 MM

The Classic Line 28mm is characterized by a timeless and everlasting design for the refined dreamer. The Classic Line 28mm jewel is crafted in 18K gold. The jewel body is embellished with a shaded pavé of 98 diamonds and precious stones that surround and enhance the dream scenery hold inside the sapphire crystal dome and immersed in the liquid Dream Solution.

### SUPERB LINE 36 MM

The Superb Line has a very distinctive, vigorous and abundant design for the extravagant dreamer. The Superb Line jewel is crafted in 18K gold, titanium/gold or vintage bronze. The design is characterized by the bezel adorned with a pavň of 185 diamonds and precious stones. The bezel surrounds and enhances the beauty of the dream scenery protected inside the sapphire crystal dome and immersed in the liquid Dream Solution.