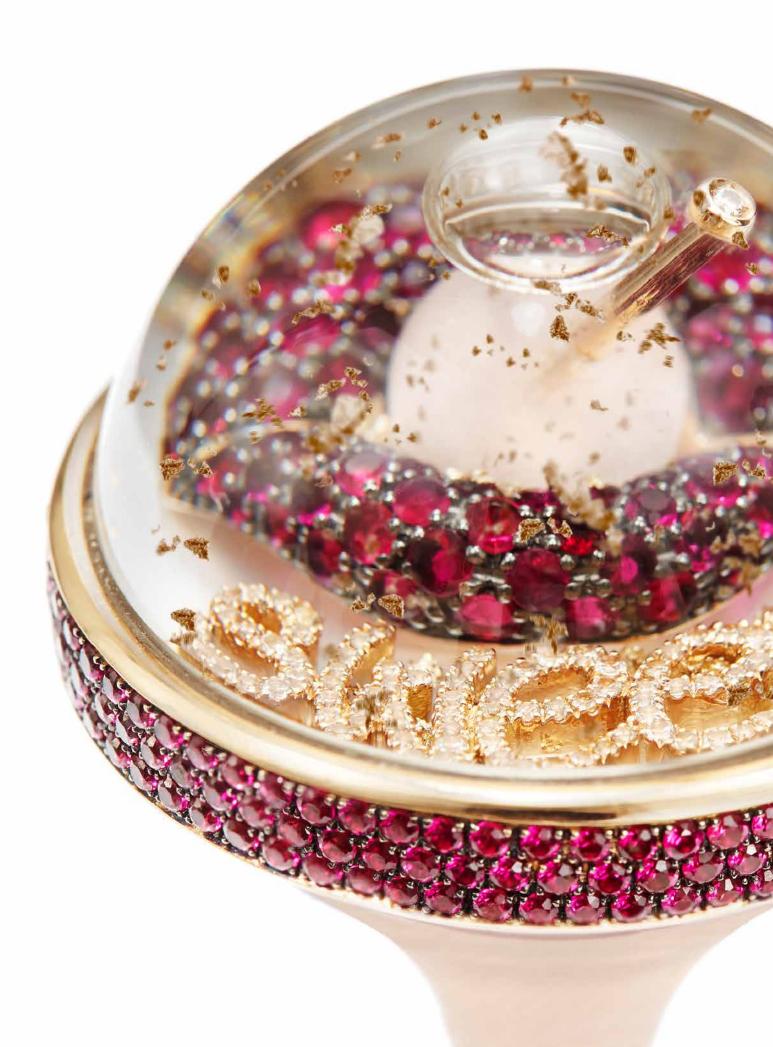

#### SAPPHIRE CABOCHON

The Swiss made sapphire cabochon is highly robust, with correct distorsion index, anti-reflective and antiscratch.

It required numerous tests before reaching perfection.

The sapphire cabochon strongly protects the dream that holds and aesthetically highlights it.

#### DREAM SOLUTION

The Dream Solution is a secret fluid formulated to give an iconic slow-motion effect to the moving components inside the ring. The special density of the Dream Solution creats an intimate dreamlike metric of time inside the ring. Also, the secret ingredients of this alchemical solution preserve all components inside the crystal.

#### PAILLETTES D'OR

Each ring contains impalpable 24k gold flakes that create an iconic slow-motion movement within the sapphire cabochon.

Over 8 processing steps and 120 hours of labor of an ancient metier d'art dating back to 1830, are required to achieve the radiant and timeless lightness of these delicate gold leaves. The gold flakes come from a historic factory that took part to the costruction of the Statue of Liberty and that is located in a countryside village in the South of France. The alloy of paillettes and poudre is 24k gold, purer than the gold commonly used in the industry.

### Sapphire crystal cabochon

Anti-reflective

High robustness

Right index of distortion

Swiss made

Anti-scratch

The natural sapphire crystal cabochon is a key component of Dreamboule high jewelry of dreams, as it embraces the precious world beating inside.

The sapphire crystal cabochon is needed both aesthetically and functionally.

In fact, it magnifies, highlights and protects the dream scenery and the precious stones. The glass is scratch-proof, highly resistant, anti-reflective and has a correct index of image distortion.