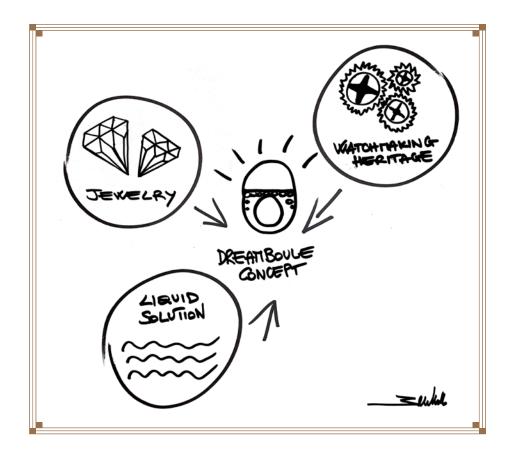

#### The values

Strong originality, unrestrained creativity, spirit of experimentation and innovation are the values Dreamboule believes in. For the first time in the industry, Dreamboule applies the Swiss savoir-faire of mechanical art of watchmaking to Italian goldsmiths tradition and design.

Through intuition and passion for design, Dreamboule combines together the mechanical art of Swiss high-watchamking and the best Italian goldsmith tradition, for the first time in the industry.

After 3 years and a half of research and development combining watchmaking and jewelry, the result are revolutionary jewels, where mechanics create beauty and technicity suggests poetry. This is Dreamboule paradox of building a dream.