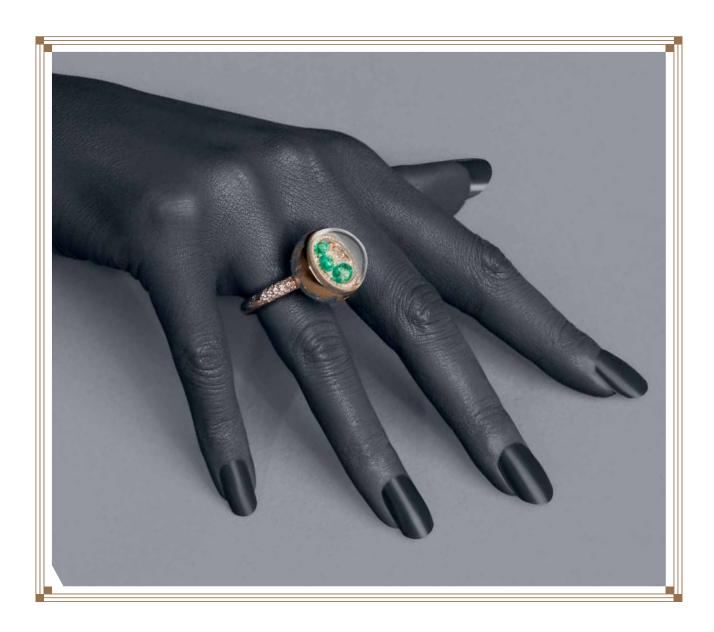

#### **SCENERY**

Seneries are over 100, each one creating its own precious story, evoking its own memory, suggesting its own dream. Each precious stone is delicately selected and crafted to meet the needs of the scenery and 90 hours of high-craftmanship are required to give birth to each enchanting scenery. Our bases are up to 46k and 33 mm diameter, very uncommonly generous dimensions in the industry, and are perfectly cut to obtain a maximum of 110 facets. All Dreamboule diamonds are VS1, color G.

The scenery is made of 18K white and rose gold, diamonds VS1, color G or G.I.A. certificated, proof of supreme quality.

As landscape of each scenery, a precious stone base is selected and crafted. Generously large, the base is up to 46K and 33mm diameter, flawlessly cut to obtain a maximum of 110 shining facets.