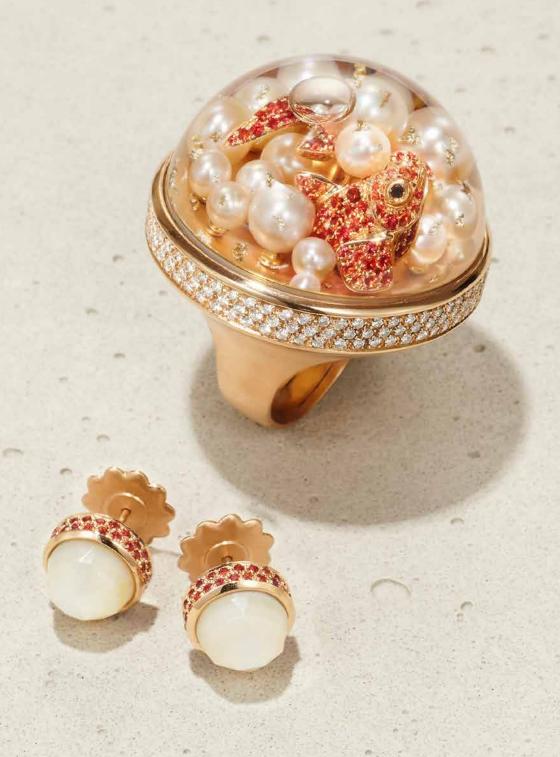

### NEMO AND PEARLS CHIC & SHINE COLLECTION

Ring crafted in 18K rose gold, white diamonds, black diamonds, orange sapphires, white pearls, 24K rose gold flakes, Dream Solution, sapphire crystal.

Paired with earrings crafted in 18K rose gold, pink sapphires, faceted-cut mother of pearl.