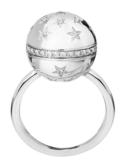

18k white gold 25.82 gr, white diamonds 0.85 ct, white mother of pearl.

Ring OPEN GOLD/CABOCHON
Chic & Shine collection
STAR LINE

118k white gold 14.09 gr, white diamonds 1.34 ct, white mother of pearl.

Ring FULL GOLD
Chic & Shine collection
STAR LINE

18k white gold 13.49 gr, white diamonds 0.44 ct.

Ring GOLD/CABOCHON
Chic & Shine collection
STAR LINE

18k white gold 7.89 gr, white diamonds 0.37 ct, white mother of pearl.