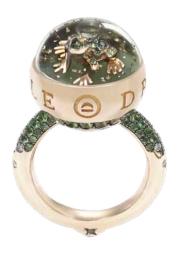

### BUBBLE LINE 16 MM

The Bubble Line 16mm has a delicate yet iconic design for the irreducible dreamer. Crafted in 18K gold, the jewel is embellished by a pavé of up to 104 diamonds and precious stones, thematically different basing on the subject of the dream scenery secured under the sapphire crystal and immersed in the liquid Dream Solution.

### BUBBLE LINE 16 MM

The Free&Fun collection gives life to cheerful and colorful dreams of joy and freedom. Un-set diamonds and precious stones play together, collide, slide and bounce around under the sapphire crystal dome. The stage of these irresistible games of lights, refractions and sounds are flat-cut multicolor moonstones and sapphires, jades, ruby roots and full diamonds concave pavé.