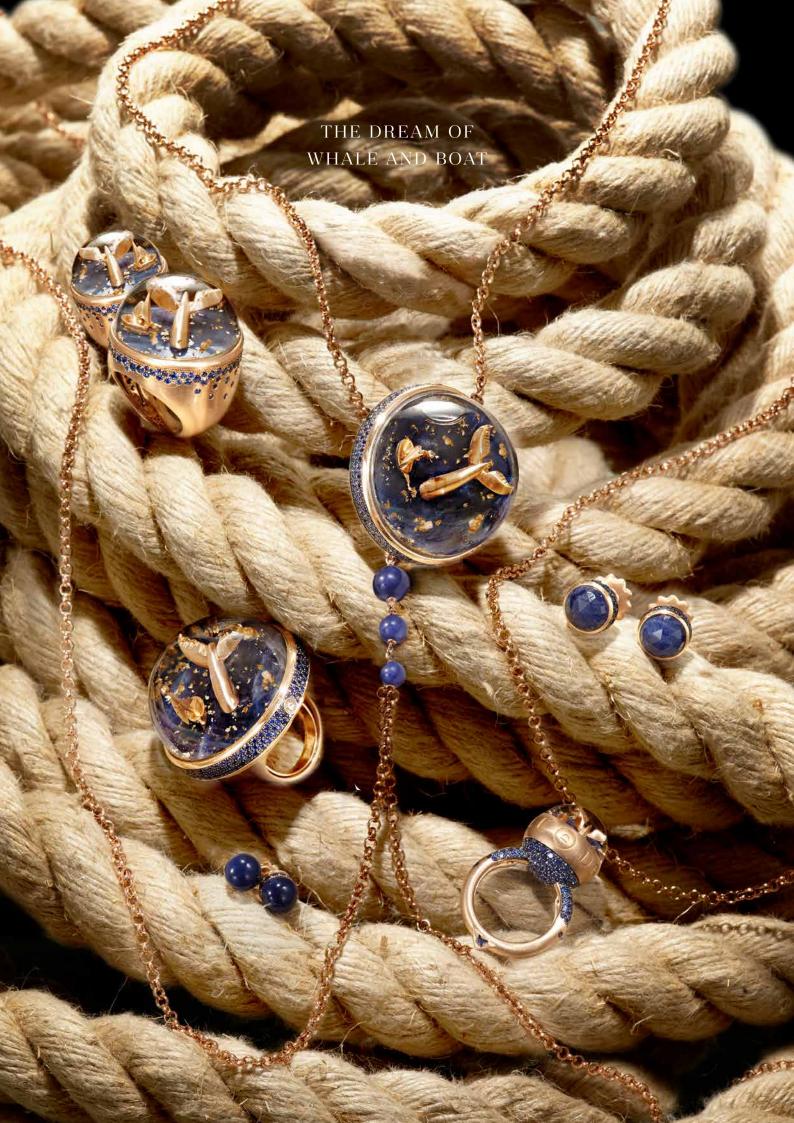

All of a sudden, Ben's imagination runs to precious metals, to a jewel, that protects a perfect dream to wear.

Some childhood memories emerge in Ben's mind and the dream of the first scenery,
the whale and boat, comes out.