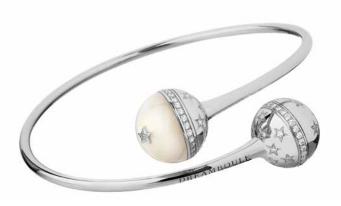

18k white gold 5.76 gr, white diamonds 0.23 ct, white mother of pearl.

Necklaces FULL GOLD CHIC & SHINE collection STAR LINE

18k white gold 13.98 gr, white diamonds 0.47 ct.

Bracelet GOLD/CABOCHON
Chic & Shine collection
STAR LINE

18k white gold 25.82 gr, white diamonds 0.85 ct, white mother of pearl.

Ring OPEN GOLD/CABOCHON
Chic & Shine collection
STAR LINE

118k white gold 14.09 gr, white diamonds 1.34 ct, white mother of pearl.

Ring FULL GOLD
Chic & Shine collection
STAR LINE

18k white gold 13.49 gr, white diamonds 0.44 ct.

Ring GOLD/CABOCHON
Chic & Shine collection
STAR LINE

18k white gold 7.89 gr, white diamonds 0.37 ct, white mother of pearl.