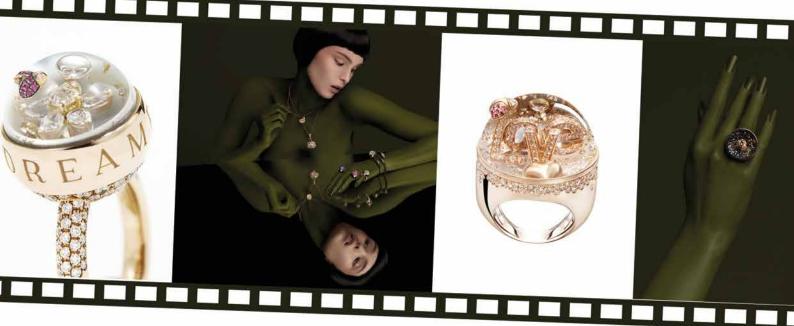

LOVE
Lively & Lovely collection
CLASSIC LINE 28 mm

18k rose gold 48.63 gr, white diamonds 0.02 ct, rubies 2.37 ct, faceted-cut ruby root 31.7 ct, 24k rose gold flakes, Dream Solution, sapphire crystal.