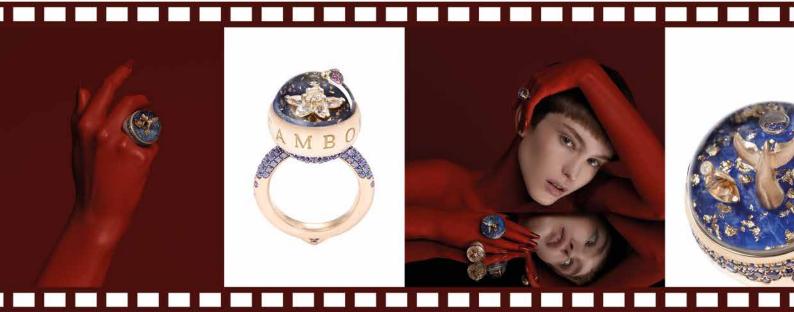

LOVE
Lively & Lovely collection
CLASSIC LINE 28 mm

18k rose gold 48.63 gr, white diamonds 0.02 ct, rubies 2.37 ct, faceted-cut ruby root 31.7 ct, 24k rose gold flakes, Dream Solution, sapphire crystal.

18k rose gold 13.80 gr, white diamonds 0.08 ct, tsavorites 1.57 ct, faceted-cut natural jade 6.10 ct, 24k rose gold flakes, Dream Solution, sapphire crystal.

4 Sweet 4

3 State 4

STAR LINE

DREAMBOULE

Necklaces CABOCHON/CABOCHON
CHIC & SHINE collection
STAR LINE