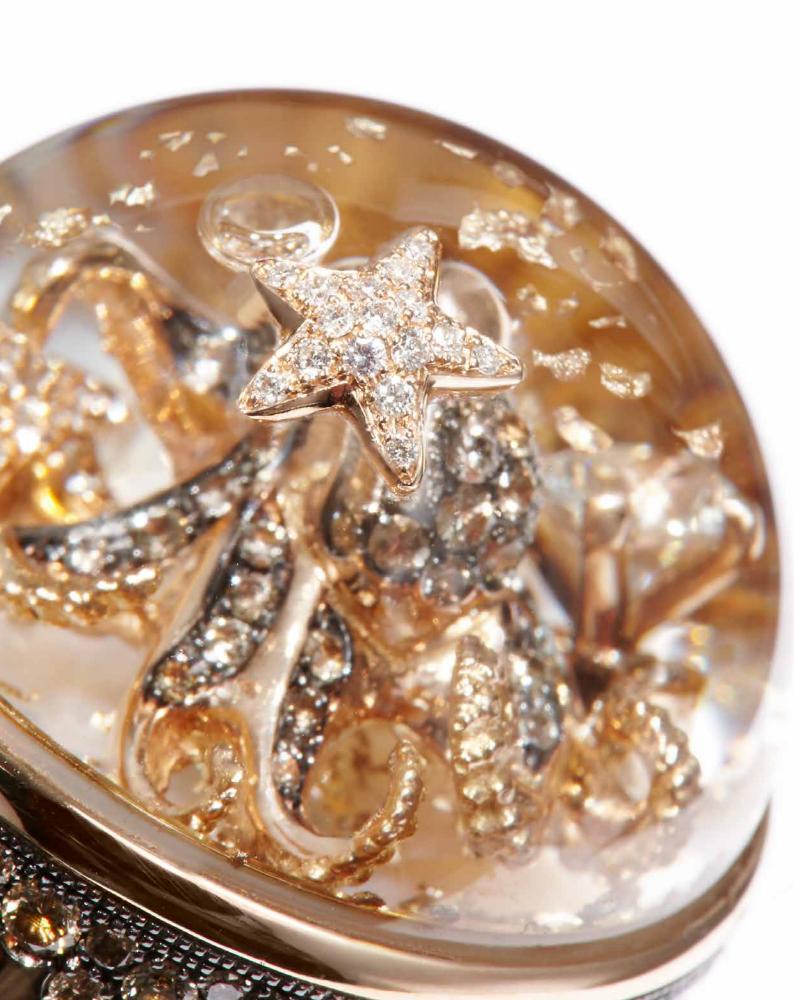

### Dream scenery

Over 150 sceneries

Handcrafted

Art

Designed and Made in Italy

Inspired by nature

Childhood memories

Fantasy

Countless sceneries, each one evoking a precious story, an intimate memory, a visionary dream.

The scenery is imagined and designed at Atelier Dreamboule in Milan.

Then, all elements are crafted in artisanal laboratories in Valenza,
the Italian goldsmith area famous for the exquisite craftmanship
in high-jewelry creations.

The scenery is made of 18K white and rose gold, diamonds VS1, color G or G.I.A. certificated, proof of supreme quality.

As landscape of each scenery, a precious stone base is selected and crafted. Generously large, the base is up to 46K and 33mm diameter, flawlessly cut to obtain a maximum of 110 shining facets.