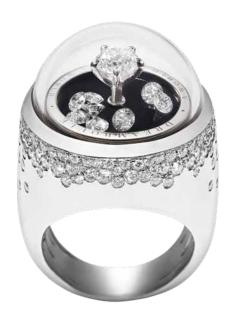

#### SAPPHIRE CABOCHON

The Swiss made sapphire cabochon is highly robust, with correct distorsion index, anti-reflective and antiscratch.

It required numerous tests before reaching perfection.

The sapphire cabochon strongly protects the dream that holds and aesthetically highlights it.

#### DREAM SOLUTION

The Dream Solution is a secret fluid formulated to give an iconic slow-motion effect to the moving components inside the ring. The special density of the Dream Solution creats an intimate dreamlike metric of time inside the ring. Also, the secret ingredients of this alchemical solution preserve all components inside the crystal.

#### **SCENERY**

Seneries are over 100, each one creating its own precious story, evoking its own memory, suggesting its own dream. Each precious stone is delicately selected and crafted to meet the needs of the scenery and 90 hours of high-craftmanship are required to give birth to each enchanting scenery. Our bases are up to 46k and 33 mm diameter, very uncommonly generous dimensions in the industry, and are perfectly cut to obtain a maximum of 110 facets. All Dreamboule diamonds are VS1, color G.

#### PAILLETTES D'OR

Each ring contains impalpable 24k gold flakes that create an iconic slow-motion movement within the sapphire cabochon.

Over 8 processing steps and 120 hours of labor of an ancient metier d'art dating back to 1830, are required to achieve the radiant and timeless lightness of these delicate gold leaves. The gold flakes come from a historic factory that took part to the costruction of the Statue of Liberty and that is located in a countryside village in the South of France. The alloy of paillettes and poudre is 24k gold, purer than the gold commonly used in the industry.

### Sapphire crystal cabochon

Anti-reflective

High robustness

Right index of distortion

Swiss made

Anti-scratch

The natural sapphire crystal cabochon is a key component of Dreamboule high jewelry of dreams, as it embraces the precious world beating inside.

The sapphire crystal cabochon is needed both aesthetically and functionally.

In fact, it magnifies, highlights and protects the dream scenery and the precious stones. The glass is scratch-proof, highly resistant, anti-reflective and has a correct index of image distortion.

### Dream Solution

Slow-motion effect

Protect the jewel

Swiss made

Special density

Neutral solution

Preserve

After 4 years of research and development, a magical liquid formula is born: the Dream Solution.

### Paillettes d'Or

Iconic movement

24K Gold

Impalpable lightness

Venice made

Gold flakes

The paillettes d'or are Dreamboule iconic trademark.

Impalpable gold flakes create the poetic movement within the jewel.

### Dream scenery

Over 150 sceneries

Handcrafted

Art

Designed and Made in Italy

Inspired by nature

Childhood memories

Fantasy

### CLASSIC LINE 20 MM

The Classic Line 20mm is the epitome of the understated yet bold design thanks to the smooth shape, for the refined dreamer. The Classic Line 20mm jewel is crafted in 18K gold. The jewel body is adorned with a shaded pavé of 141 diamonds and precious stones that surround and magnify the dream scenery enclosed inside the sapphire crystal dome.