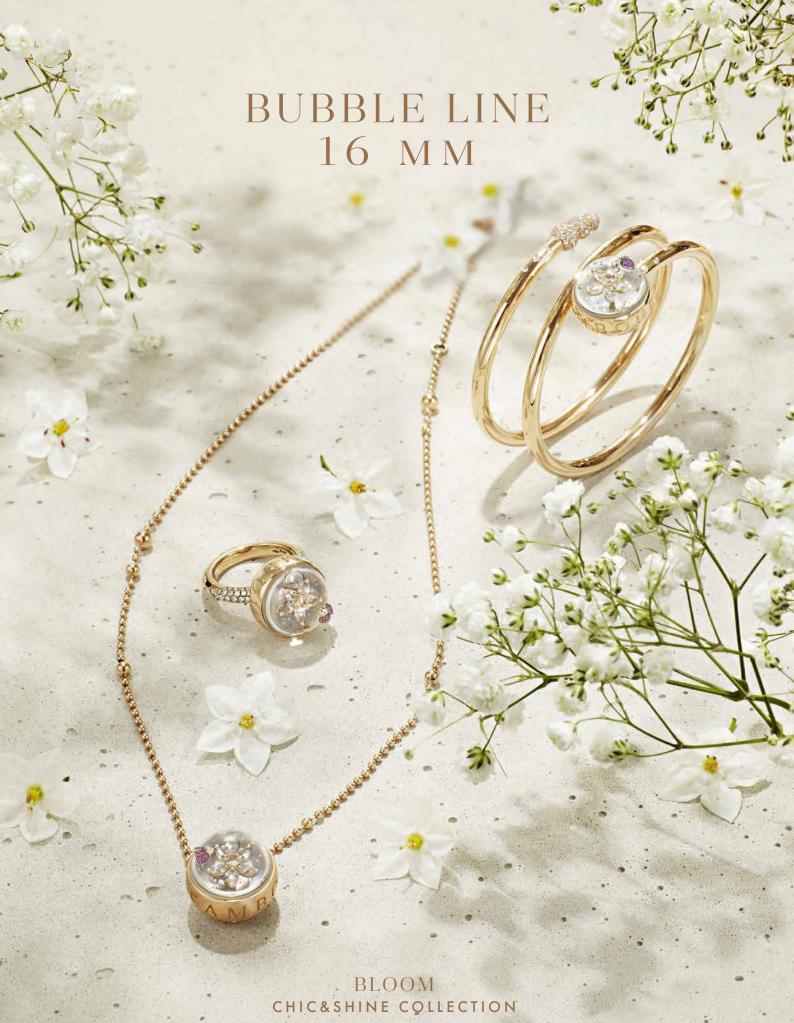

### BUBBLE LINE 16 MM

The Bubble Line 16mm has a delicate yet iconic design for the irreducible dreamer. Crafted in 18K gold, the jewel is embellished by a pavé of up to 104 diamonds and precious stones, thematically different basing on the subject of the dream scenery secured under the sapphire crystal and immersed in the liquid Dream Solution.

### BUBBLE LINE 16 MM