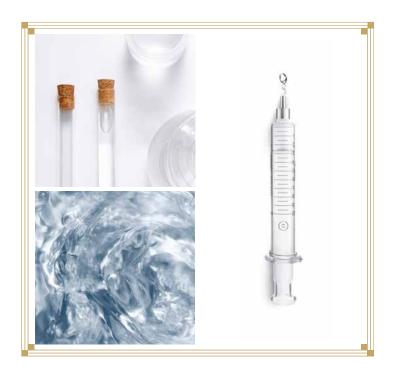

#### DREAM SOLUTION

The Dream Solution is a secret fluid formulated to give an iconic slow-motion effect to the moving components inside the ring. The special density of the Dream Solution creats an intimate dreamlike metric of time inside the ring. Also, the secret ingredients of this alchemical solution preserve all components inside the crystal.

### Dream Solution

Slow-motion effect

Protect the jewel

Swiss made

Special density

Neutral solution

Preserve

After 4 years of research and development, a magical liquid formula is born: the Dream Solution.

This secret formula has a special density to create the slow flow of dreams, emotions and memories.

Dream Solution gives a slow-motion movement to the dynamic elements within the jewel, in contrast to the fast-paced world of today.

Further, Dream Solution has the power to preserve and protect the precious scenery and gemstones from the wear and tear of time.